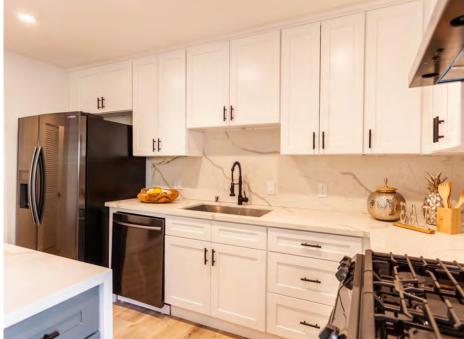

| PROPERTY FEATURES   |        |
|---------------------|--------|
| NUMBER OF UNITS     | 3      |
| BUILDING SF         | 2,795  |
| LAND SF             | 5,694  |
| LAND ACRES          | .13    |
| YEAR BUILT          | 1928   |
| # OF PARCELS        | 1      |
| ZONING TYPE         | WDR3C* |
| NUMBER OF STORIES   | 1      |
| NUMBER OF BUILDINGS | 2      |

Excellent opportunity to own a vacant, renovated triplex in the heart of West Hollywood! Imagine waking up in your bright and charming craftsman home featuring 3 bedrooms and 2 baths. Enjoy your early morning coffee or tea on the large front porch or side deck. This spacious lot has much to desire as right next door to the main home there is an updated studio and a third unit featuring two 1 bedroom and 1 bath. Never search for parking with plenty of surface parking on the lot. Each unit has been updated with high end finishes, including recessed lighting, new plumbing, new electrical, new roof, and new AC systems. Walk to many local shops and restaurants in West Hollywood. This triplex is ideal as an investment property where both units are rented out, or for a large family who would value three homes in close proximity.