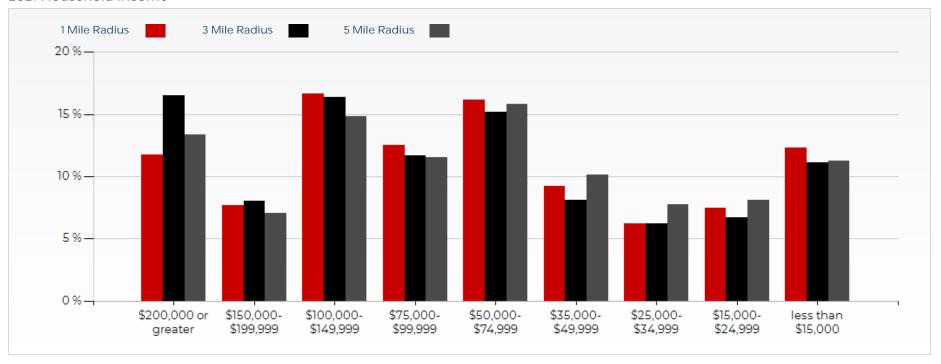

| 1.93    | 2.25    |
| 2000 Owner Occupied Housing        | 4,693  | 36,198  | 92,354  |
| 2000 Renter Occupied Housing       | 26,297 | 106,263 | 270,386 |
| 2021 Owner Occupied Housing        | 4,734  | 36,073  | 91,064  |
| 2021 Renter Occupied Housing       | 27,169 | 115,021 | 286,972 |
| 2021 Vacant Housing                | 2,732  | 15,382  | 36,532  |
| 2021 Total Housing                 | 34,635 | 166,476 | 414,567 |
| 2026 Owner Occupied Housing        | 4,854  | 36,427  | 91,763  |
| 2026 Renter Occupied Housing       | 27,609 | 119,624 | 297,913 |
| 2026 Vacant Housing                | 2,810  | 15,749  | 37,962  |
| 2026 Total Housing                 | 35,272 | 171,801 | 427,638 |
| 2021-2026: Households: Growth Rate | 1.75 % | 3.25 %  | 3.05 %  |

### 2021 Household Income



### 2021 Population by Race



### 2021 Household Occupancy - 1 Mile Radius



### 2021 Household Income Average and Median



# **Great off-market Opportunity**

# Exclusively Marketed by:

### **CONFIDENTIALITY and DISCLAIMER**

The information contained in the following offering memorandum is proprietary and strictly confidential. It is intended to be reviewed only by the party receiving it from Global Platinum Properties and it should not be made available to any other person or entity without the written consent of Global Platinum Properties.

By taking possession of and reviewing the information contained herein the recipient agrees to hold and treat all such information in the strictest confidence. The recipient further agrees that recipient will not photocopy or duplicate any par