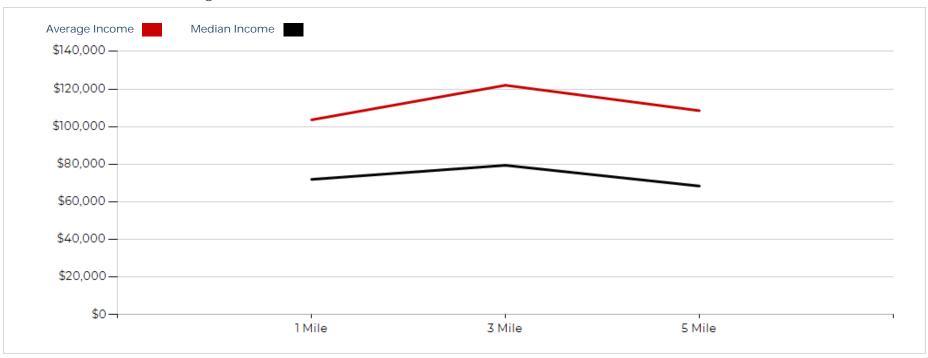

| 26,297 | 106,263 | 270,386 |
| 2021 Owner Occupied Housing        | 4,734  | 36,073  | 91,064  |
| 2021 Renter Occupied Housing       | 27,169 | 115,021 | 286,972 |
| 2021 Vacant Housing                | 2,732  | 15,382  | 36,532  |
| 2021 Total Housing                 | 34,635 | 166,476 | 414,567 |
| 2026 Owner Occupied Housing        | 4,854  | 36,427  | 91,763  |
| 2026 Renter Occupied Housing       | 27,609 | 119,624 | 297,913 |
| 2026 Vacant Housing                | 2,810  | 15,749  | 37,962  |
| 2026 Total Housing                 | 35,272 | 171,801 | 427,638 |
| 2021-2026: Households: Growth Rate | 1.75 % | 3.25 %  | 3.05 %  |

### 2021 Household Income



### 2021 Population by Race



### 2021 Household Occupancy - 1 Mile Radius



### 2021 Household Income Average and Median



# **Great off-market Opportunity**

# Exclusively Marketed by:

### **CONFIDENTIALITY and DISCLAIMER**

The information contained in the following offering memorandum is proprietary and strictly confidential. It is intended to be reviewed only by the party receiving it from Global Platinum Properties and it should not be made available to any other person or entity without the written consent of Global Platinum Properties.

By taking possession of and reviewing the information contained herein the recipient agrees to hold and treat all such information in the strictest confidence. The recipient further agrees that recipient will not photocopy or duplicate any part of the offering memorandum. If you have no interest in the subject property, please promptly return this offering memorandum