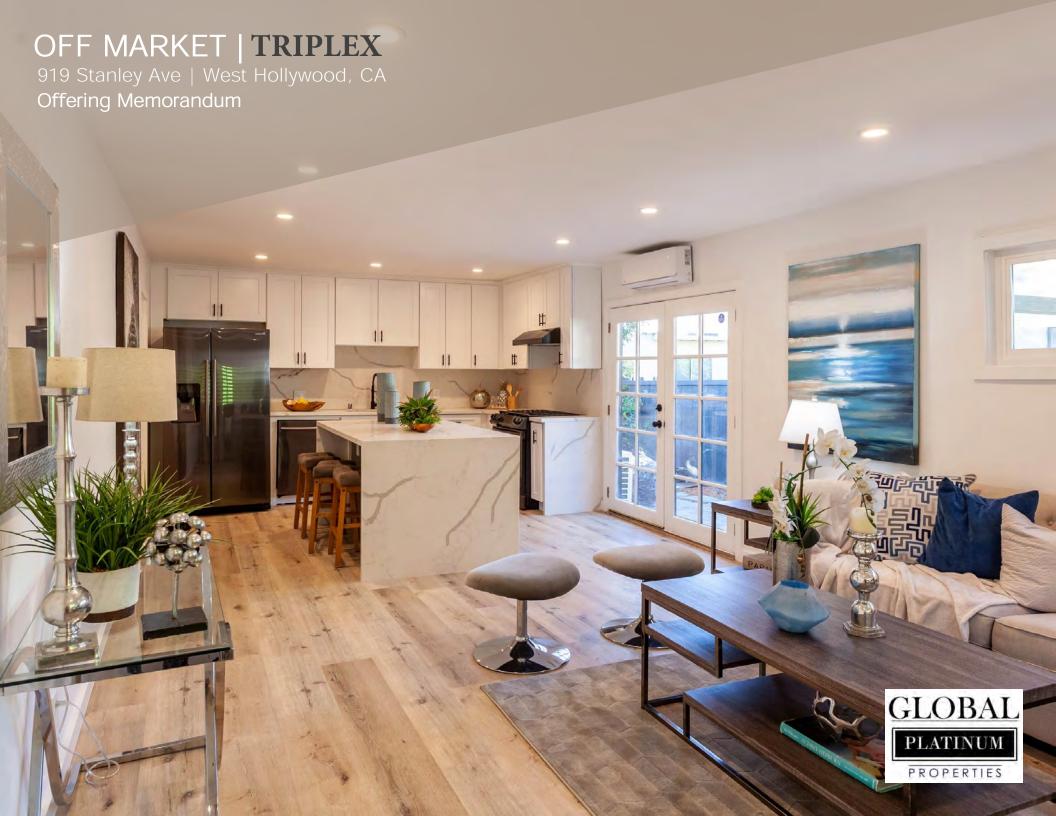

Excellent opportunity to own a vacant, renovated triplex in the heart of West Hollywood! Imagine waking up in your bright and charming craftsman home featuring 3 bedrooms and 2 baths. Enjoy your early morning coffee or tea on the large front porch or side deck. This spacious lot has much to desire as right next door to the main home there is an updated studio and a third unit featuring two 1 bedroom and 1 bath. Never search for parking with plenty of surface parking on the lot. Each unit has been updated with high end finishes, including recessed lighting, new plumbing, new electrical, new roof, and new AC systems. Walk to many local shops and restaurants in West Hollywood. This triplex is ideal as an investment property where both units are rented out, or for a large family who would value three homes in close proximity.