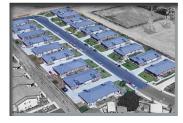

## THE SABLEWOOD DUPLEXES 13020 - 13101 MIRA SOL DRIVE, BAKERSFIELD CA, 93314

**20 DUPLEXES / 40 UNITS RENT RANGE: \$1,350 - \$1,550** 

- Northwest Bakersfield
- Pride of Ownership
- **Duplex Buildings**
- Attached 2-Car Garages
- **Granite Countertops**
- Stainless Steel Appliances

**20 2-BED / 2-BATH UNITS** 20 3-BED / 2-BATH UNITS

- Laundry Hookups
- Open Floorplan
- Near Schools, Shops and Highway Access
- High Demand Submarket
- Built in 2015