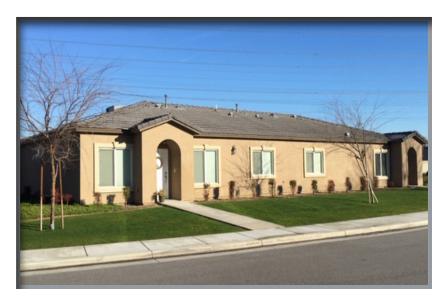

## THE SABLEWOOD DUPLEXES 13020 - 13101 MIRA SOL DRIVE, BAKERSFIELD CA, 93314

**20 DUPLEXES / 40 UNITS RENT RANGE: \$1,350 - \$1,550** 

- Northwest Bakersfield
- Pride of Ownership
- **Duplex Buildings**
- Attached 2-Car Garages
- **Granite Countertops**
- Stainless Steel Appliances

**20 2-BED / 2-BATH UNITS** 20 3-BED / 2-BATH UNITS

- Laundry Hookups
- Open Floorplan
- Near Schools, Shops and Highway Access
- High Demand Submarket
- Built in 2015