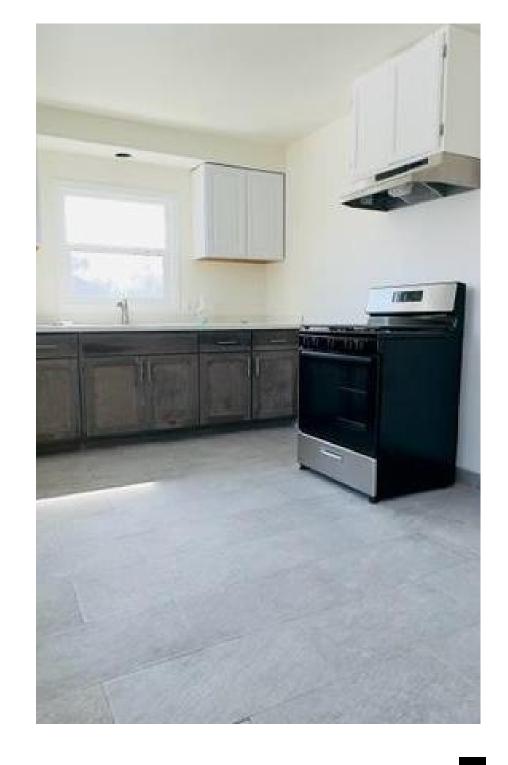

## Prime Investment Opportunity in Downtown LA - 6 Units Available!

Unlock your investment potential with this amazing property located in the heart of Downtown Los Angeles! With an incredible value of \$225k per door and \$324 per square foot, this property offers an excellent investment opportunity with a real 5% cap rate and 12.19 GRM. The property consists of six units, including two spacious 2-bedroom residences and four cozy 1-bedroom apartments, making it a perfect choice for investors looking for a prime rental opportunity. As you step inside the remodeled unit, you will be captivated by its new laminate flooring, sleek kitchen cabinets, recessed lighting, and upgraded bathroom - all designed to attract tenants. The property spans over two buildings, with a total of 4,164 square feet on a spacious 7,302 square foot lot zoned RD1.5. This property offers significant potential for rent growth and value enhancement, making it a great investment opportunity.