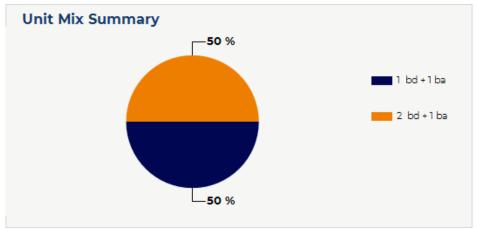

|                 |         | Actual Market |                   | cet         |                  |
|-----------------|---------|---------------|-------------------|-------------|------------------|
| Unit Mix        | # Units | Current Rent  | Monthly<br>Income | Market Rent | Market<br>Income |
| 1 bd + 1 ba     | 3       | \$706         | \$2,117           | \$2,407     | \$7,221          |
| 2 bd + 1 ba     | 3       | \$1,948       | \$5,843           | \$3,052     | \$9,156          |
| Totals/Averages | 6       | \$1,327       | \$7,960           | \$2,730     | \$16,377         |