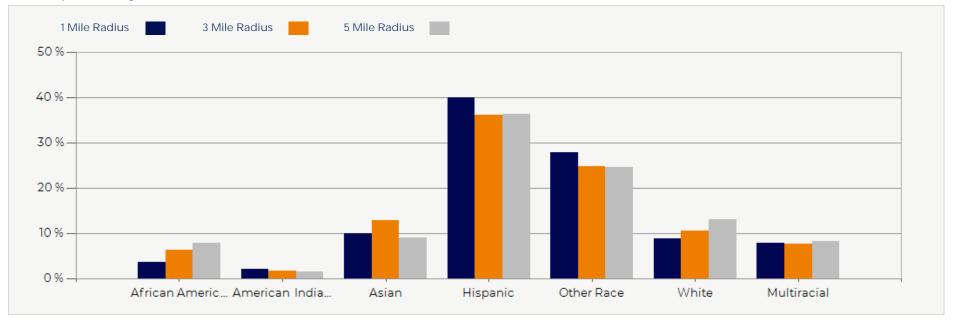

#### 2023 Population by Race

#### **DISTRIBUTION OF EXPENSES** CURRENT

05 Demographics

Demographics

Demographic Charts

| POPULATION                         | 1 MILE   | 3 MILE   | 5 MILE    |
|------------------------------------|----------|----------|-----------|
| 2000 Population                    | 81,449   | 601,952  | 1,262,871 |
| 2010 Population                    | 81,262   | 605,055  | 1,264,927 |
| 2023 Population                    | 84,506   | 632,672  | 1,286,978 |
| 2028 Population                    | 87,253   | 657,765  | 1,315,535 |
| 2023 African American              | 5,101    | 61,936   | 156,972   |
| 2023 American Indian               | 2,828    | 17,192   | 30,611    |
| 2023 Asian                         | 13,965   | 127,036  | 179,232   |
| 2023 Hispanic                      | 56,374   | 357,713  | 729,410   |
| 2023 Other Race                    | 39,075   | 245,349  | 492,907   |
| 2023 White                         | 12,445   | 104,901  | 261,908   |
| 2023 Multiracial                   | 11,018   | 75,574   | 163,888   |
| 2023-2028: Population: Growth Rate | 3.20 %   | 3.90 %   | 2.20 %    |
| 2023 HOUSEHOLD INCOME              | 1 MILE   | 3 MILE   | 5 MILE    |
| less than \$15,000                 | 7,333    | 44,154   | 77,641    |
| \$15,000-\$24,999                  | 3,647    | 23,410   | 42,836    |
| \$25,000-\$34,999                  | 3,379    | 21,838   | 40,227    |
| \$35,000-\$49,999                  | 3,879    | 27,202   | 51,276    |
| \$50,000-\$74,999                  | 4,570    | 37,360   | 73,966    |
| \$75,000-\$99,999                  | 3,061    | 25,844   | 54,296    |
| \$100,000-\$149,999                | 2,844    | 29,173   | 63,748    |
| \$150,000-\$199,999                | 1,547    | 15,066   | 32,440    |
| \$200,000 or greater               | 1,379    | 14,186   | 37,147    |
| Median HH Income                   | \$39,616 | \$51,167 | \$56,463  |
| Average HH Income                  | \$66,834 | \$78,983 | \$88,826  |
| Average HH Income                  | \$66,834 | \$78,983 | \$88,8    |