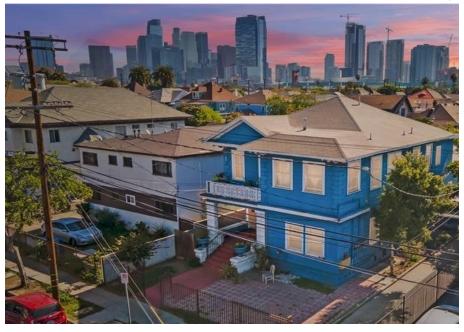

# 6 units with Tremendous upside!

| OFFERING SUMMAR | RY                                            |
|-----------------|-----------------------------------------------|
| ADDRESS         | 1446 S Burlington Ave<br>Los Angeles CA 90006 |
| COUNTY          | Los Angeles                                   |
| MARKET          | Los Angeles                                   |
| SUBMARKET       | Westlake                                      |
| BUILDING SF     | 4,164 SF                                      |
| LAND SF         | 7,302 SF                                      |
| NUMBER OF UNITS | 6                                             |
| YEAR BUILT      | 1923                                          |
| YEAR RENOVATED  | 2023                                          |
| APN             | 5135019011                                    |
| OWNERSHIP TYPE  | Fee Simple                                    |

## Prime Investment Opportunity in Downtown LA - 6 Units Available!

Unlock your investment potential with this amazing property located in the heart of Downtown Los Angeles! With an incredible value of \$225k per door and \$324 per square foot, this property offers an excellent investment opportunity with a real 5% cap rate and 12.19 GRM. The property consists of six units, including two spacious 2-bedroom residences and four cozy 1-bedroom apartments, making it a perfect choice for investors looking for a prime rental opportunity. As you step inside the remodeled unit, you will be captivated by its new laminate flooring, sleek kitchen cabinets, recessed lighting, and upgraded bathroom - all designed to attract tenants. The property spans over two buildings, with a total of 4,164 square feet on a spacious 7,302 square foot lot zoned RD1.5. This property offers significant potential for rent growth and value enhancement, making it a great investment opportunity.