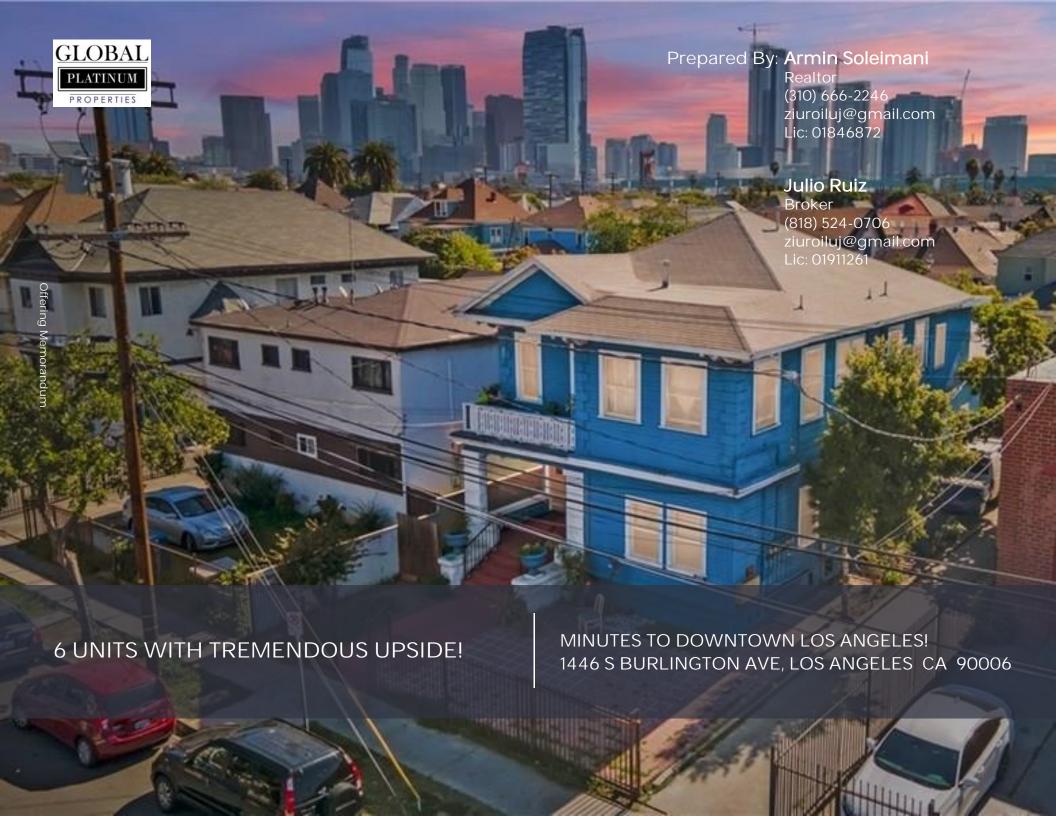

# 6 units with Tremendous upside!

## Prime Investment Opportunity in Downtown LA - 6 Units Available!

Unlock your investment potential with this amazing property located in the heart of Downtown Los Angeles! With an incredible value of \$225k per door and \$324 per square foot, this property offers an excellent investment opportunity with a real 5% cap rate and 12.19 GRM. The property consists of six units, including two spacious 2-bedroom residences and four cozy 1-bedroom apartments, making it a perfect choice for investors looking for a prime rental opportunity. As you step inside the remodeled unit, you will be captivated by its new laminate flooring, sleek kitchen cabinets, recessed lighting, and upgraded bathroom - all designed to attract tenants. The property spans over two buildings, with a total of 4,164 square feet on a spacious 7,302 square foot lot zoned RD1.5. This property offers significant potential for rent growth and value enhancement, making it a great investment opportunity.