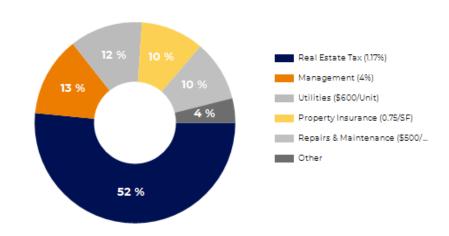

#### PRO FORMA Per Unit **EXPENSES CURRENT** Per Unit Real Estate Tax (1.17%) \$15,795 \$2,633 \$15,795 \$2,633 Property Insurance (0.75/SF) \$3,123 \$521 \$3,123 \$521 Utilities (\$600/Unit) \$3,600 \$600 \$3,600 \$600 Pest Control (\$50/Month) \$600 \$100 \$600 \$100 Repairs & Maintenance (\$500/Unit) \$3,000 \$500 \$3,000 \$500 Management (4%) \$3,927 \$655 \$7,967 \$1,328 Gardening & Cleaning (\$50/Month) \$600 \$100 \$600 \$100 **Total Operating Expense** \$30,645 \$5,108 \$34,685 \$5,781 Expense / SF \$7.36 \$8.33 % of EGI 31.21 % 17.41%

#### **DISTRIBUTION OF EXPENSES** CURRENT

05 Demographics

Demographics

Demographic Charts

| POPULATION                         | 1 MILE   | 3 MILE   | 5 MILE    |
|------------------------------------|----------|----------|-----------|
| 2000 Population                    | 81,449   | 601,952  | 1,262,871 |
| 2010 Population                    | 81,262   | 605,055  | 1,264,927 |
| 2023 Population                    | 84,506   | 632,672  | 1,286,978 |
| 2028 Population                    | 87,253   | 657,765  | 1,315,535 |
| 2023 African American              | 5,101    | 61,936   | 156,972   |
| 2023 American Indian               | 2,828    | 17,192   | 30,611    |
| 2023 Asian                         | 13,965   | 127,036  | 179,232   |
| 2023 Hispanic                      | 56,374   | 357,713  | 729,410   |
| 2023 Other Race                    | 39,075   | 245,349  | 492,907   |
| 2023 White                         | 12,445   | 104,901  | 261,908   |
| 2023 Multiracial                   | 11,018   | 75,574   | 163,888   |
| 2023-2028: Population: Growth Rate | 3.20 %   | 3.90 %   | 2.20 %    |
| 2023 HOUSEHOLD INCOME              | 1 MILE   | 3 MILE   | 5 MILE    |
| less than \$15,000                 | 7,333    | 44,154   | 77,641    |
| \$15,000-\$24,999                  | 3,647    | 23,410   | 42,836    |
| \$25,000-\$34,999                  | 3,379    | 21,838   | 40,227    |
| \$35,000-\$49,999                  | 3,879    | 27,202   | 51,276    |
| \$50,000-\$74,999                  | 4,570    | 37,360   | 73,966    |
| \$75,000-\$99,999                  | 3,061    | 25,844   | 54,296    |
| \$100,000-\$149,999                | 2,844    | 29,173   | 63,748    |
| \$150,000-\$199,999                | 1,547    | 15,066   | 32,440    |
| \$200,000 or greater               | 1,379    | 14,186   | 37,147    |
| Median HH Income                   | \$39,616 | \$51,167 | \$56,463  |
| Average HH Income                  | \$66,834 | \$78,983 | \$88,826  |
| Average HH Income                  | \$66,834 | \$78,983 | \$88,8    |