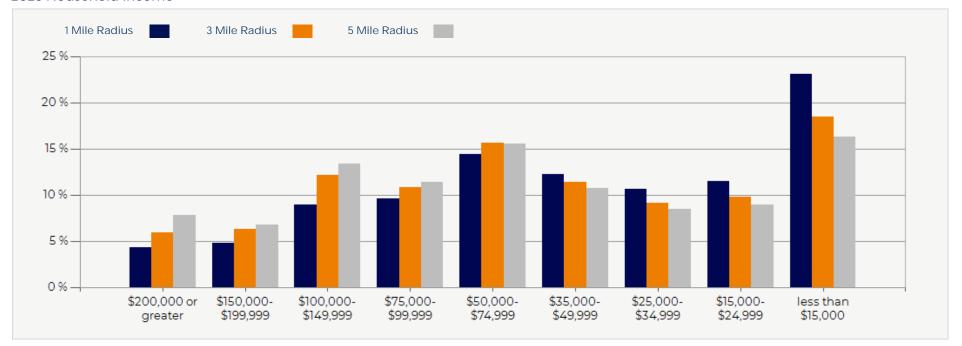

#### 2023 Household Income

| DEMOGRAPHICS           | 1 MILE   | 3 MILE   | 5 MILE    |
|------------------------|----------|----------|-----------|
| 2023 Population        | 84,506   | 632,672  | 1,286,978 |
| 2023 Median HH Income  | \$39,616 | \$51,167 | \$56,463  |
| 2023 Average HH Income | \$66,834 | \$78,983 | \$88,826  |

#### **DISTRIBUTION OF EXPENSES** CURRENT

05 Demographics

Demographics

Demographic Charts

| POPULATION                         | 1 MILE   | 3 MILE   | 5 MILE    |
|------------------------------------|----------|----------|-----------|
| 2000 Population                    | 81,449   | 601,952  | 1,262,871 |
| 2010 Population                    | 81,262   | 605,055  | 1,264,927 |
| 2023 Population                    | 84,506   | 632,672  | 1,286,978 |
| 2028 Population                    | 87,253   | 657,765  | 1,315,535 |
| 2023 African American              | 5,101    | 61,936   | 156,972   |
| 2023 American Indian               | 2,828    | 17,192   | 30,611    |
| 2023 Asian                         | 13,965   | 127,036  | 179,232   |
| 2023 Hispanic                      | 56,374   | 357,713  | 729,410   |
| 2023 Other Race                    | 39,075   | 245,349  | 492,907   |
| 2023 White                         | 12,445   | 104,901  | 261,908   |
| 2023 Multiracial                   | 11,018   | 75,574   | 163,888   |
| 2023-2028: Population: Growth Rate | 3.20 %   | 3.90 %   | 2.20 %    |
| 2023 HOUSEHOLD INCOME              | 1 MILE   | 3 MILE   | 5 MILE    |
| less than \$15,000                 | 7,333    | 44,154   | 77,641    |
| \$15,000-\$24,999                  | 3,647    | 23,410   | 42,836    |
| \$25,000-\$34,999                  | 3,379    | 21,838   | 40,227    |
| \$35,000-\$49,999                  | 3,879    | 27,202   | 51,276    |
| \$50,000-\$74,999                  | 4,570    | 37,360   | 73,966    |
| \$75,000-\$99,999                  | 3,061    | 25,844   | 54,296    |
| \$100,000-\$149,999                | 2,844    | 29,173   | 63,748    |
| \$150,000-\$199,999                | 1,547    | 15,066   | 32,440    |
| \$200,000 or greater               | 1,379    | 14,186   | 37,147    |
| Median HH Income                   | \$39,616 | \$51,167 | \$56,463  |
| Average HH Income                  | \$66,834 | \$78,983 | \$88,826  |
| Average HH Income                  | \$66,834 | \$78,983 | \$88,8    |