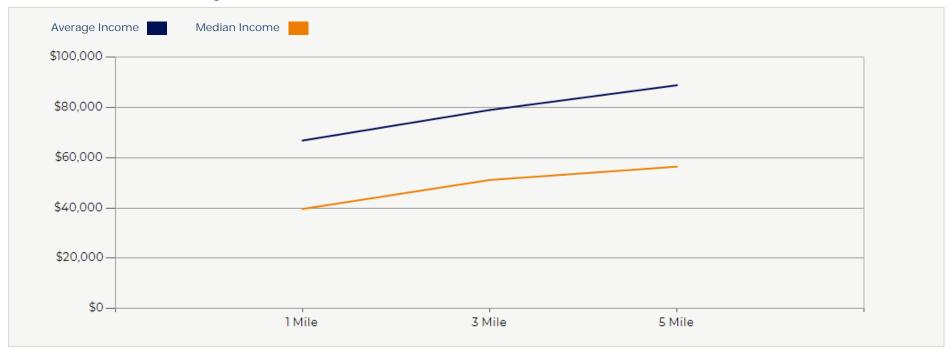

#### 2023 Household Income Average and Median

| DEMOGRAPHICS           | 1 MILE   | 3 MILE   | 5 MILE    |
|------------------------|----------|----------|-----------|
| 2023 Population        | 84,506   | 632,672  | 1,286,978 |
| 2023 Median HH Income  | \$39,616 | \$51,167 | \$56,463  |
| 2023 Average HH Income | \$66,834 | \$78,983 | \$88,826  |