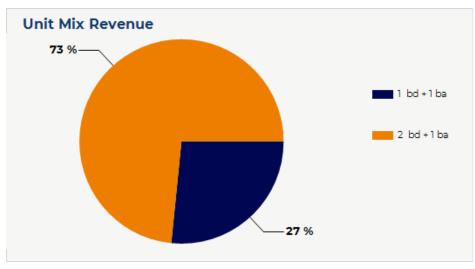

|                 |         | Actual Market |                   | cet         |                  |
|-----------------|---------|---------------|-------------------|-------------|------------------|
| Unit Mix        | # Units | Current Rent  | Monthly<br>Income | Market Rent | Market<br>Income |
| 1 bd + 1 ba     | 3       | \$706         | \$2,117           | \$2,407     | \$7,221          |
| 2 bd + 1 ba     | 3       | \$1,948       | \$5,843           | \$3,052     | \$9,156          |
| Totals/Averages | 6       | \$1,327       | \$7,960           | \$2,730     | \$16,377         |