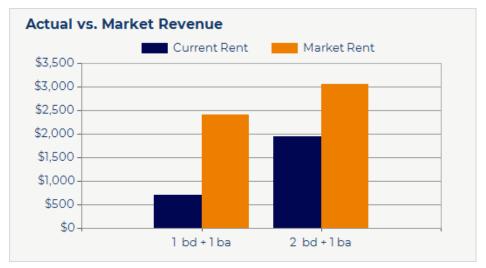

|                 |         | Actual Market |                   | cet         |                  |
|-----------------|---------|---------------|-------------------|-------------|------------------|
| Unit Mix        | # Units | Current Rent  | Monthly<br>Income | Market Rent | Market<br>Income |
| 1 bd + 1 ba     | 3       | \$706         | \$2,117           | \$2,407     | \$7,221          |
| 2 bd + 1 ba     | 3       | \$1,948       | \$5,843           | \$3,052     | \$9,156          |
| Totals/Averages | 6       | \$1,327       | \$7,960           | \$2,730     | \$16,377         |