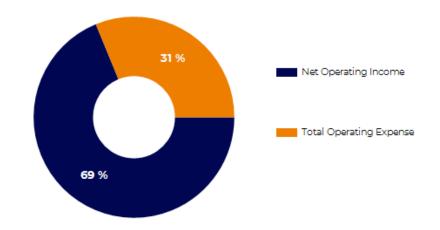

### REVENUE ALLOCATION CURRENT

| INCOME                              | CURRENT   |         | PRO FORMA |         |
|-------------------------------------|-----------|---------|-----------|---------|
| Gross Scheduled Rent                | \$95,520  | 94.4 %  | \$196,524 | 97.2 %  |
| Parking - 5 spots at \$95           | \$5,700   | 5.6 %   | \$5,700   | 2.8 %   |
| Gross Potential Income              | \$101,220 |         | \$202,224 | -       |
| Less: Vacancy/Deductions (GPR) (3%) | -\$3,037  | 3.2 %   | -\$3,037  | 1.5 %   |
| Effective Gross Income              | \$98,183  |         | \$199,187 |         |
| Less Expenses                       | \$30,645  | 31.21 % | \$34,685  | 17.41 % |
| Net Operating Income                | \$67,538  |         | \$164,502 |         |