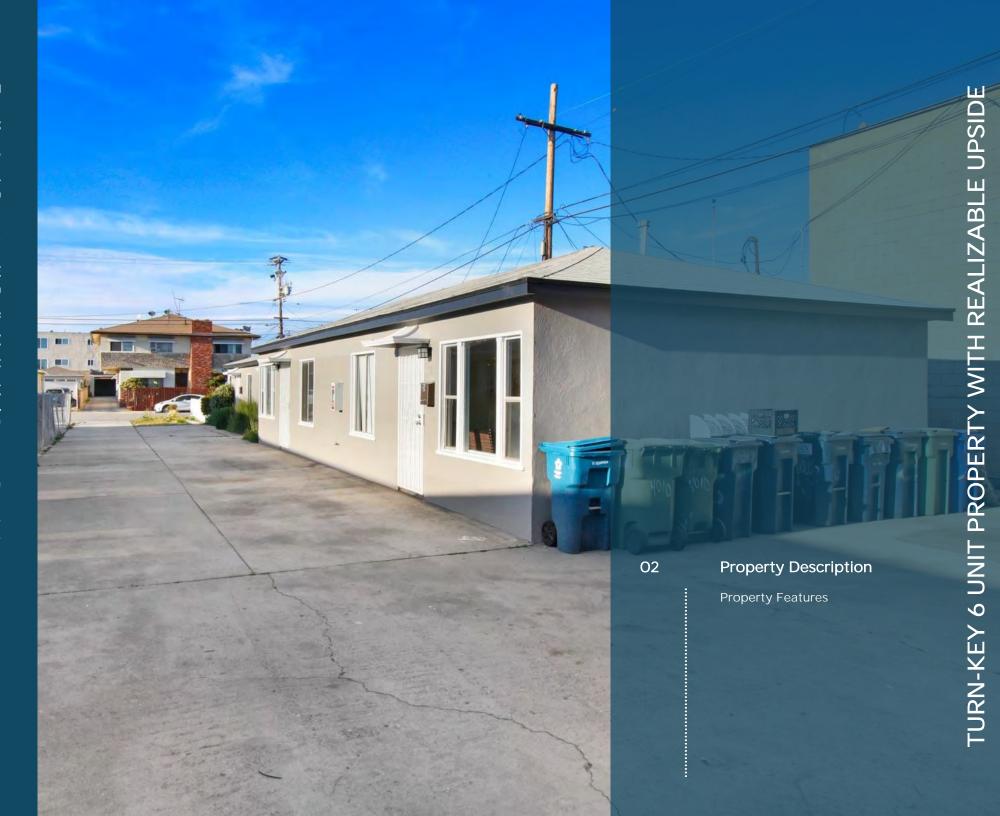

#### **Description**

This is a great opportunity to own a fully remodeled and turn-key 6-unit property with 4 vacancies in the City of Hawthorne. This property cash flows to an amazing 5% cap rate with considerable upside (the studio rents at \$800/month) without local rent control in a great location. All units, including the 4 vacant units, are fully remodeled with stainless appliances allowing the new owner to choose their own tenants and achieve top market rents. Tenants also pay for their own trash, electrical, and gas which will save the buyer on operating expenses. The garage is also vacant and can be rented out for additional income or possibly converted into an ADU further enhancing the numbers. The property is centrally located in the city of Hawthorne within minutes of SpaceX, LAX, Tesla Design Center, Northrop Grumman, Raytheon, InTuit Dome (Clippers), the new LA Times HQ on Imperial Hwy as well as the South Bay, making it easy to access shopping, dining, great schools, and public transportation. This property has the best of all worlds for an investor as it is fully remodeled and turn-key, but at the same time, has considerable upside without rent control in a great location.

#### Locator Map

| PROPERTY FEATURES        |        |
|--------------------------|--------|
| NUMBER OF UNITS          | 6      |
| YEAR BUILT               | 1949   |
| YEAR RENOVATED           | 2023   |
| # OF PARCELS             | 1      |
| ZONING TYPE              | HACMYY |
| TOPOGRAPHY               | Flat   |
| LOCATION CLASS           | В      |
| NUMBER OF STORIES        | 2      |
| NUMBER OF BUILDINGS      | 2      |
| NUMBER OF PARKING SPACES | 8      |

| UTILITIES       |             |
|-----------------|-------------|
| WATER           | Owner       |
| TRASH           | Tenant      |
| GAS             | Tenant      |
| ELECTRIC        | Tenant      |
| CONSTRUCTION    |             |
| CONSTRUCTION    |             |
| FOUNDATION      | Slab        |
| FRAMING         | Wood        |
| EXTERIOR        | Stucco      |
| PARKING SURFACE | Paved       |
| ROOF            | Pitched     |
| STYLE           | Traditional |
| LANDSCAPING     | Front Yard  |