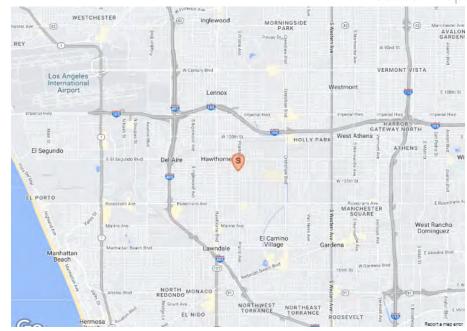

#### Locator Map

| PROPERTY FEATURES        |        |
|--------------------------|--------|
| NUMBER OF UNITS          | 6      |
| YEAR BUILT               | 1949   |
| YEAR RENOVATED           | 2023   |
| # OF PARCELS             | 1      |
| ZONING TYPE              | HACMYY |
| TOPOGRAPHY               | Flat   |
| LOCATION CLASS           | В      |
| NUMBER OF STORIES        | 2      |
| NUMBER OF BUILDINGS      | 2      |
| NUMBER OF PARKING SPACES | 8      |