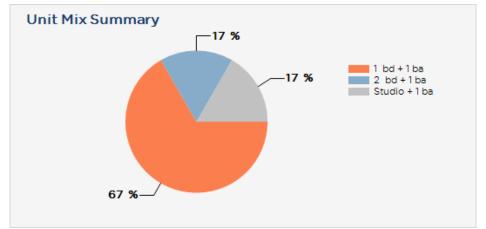

|                 |         | Actual       |                   | Market      |                  |  |
|-----------------|---------|--------------|-------------------|-------------|------------------|--|
| Unit Mix        | # Units | Current Rent | Monthly<br>Income | Market Rent | Market<br>Income |  |
| 1 bd + 1 ba     | 4       | \$1,895      | \$7,580           | \$1,895     | \$7,580          |  |
| 2 bd + 1 ba     | 1       | \$2,395      | \$2,395           | \$2,645     | \$2,645          |  |
| Studio + 1 ba   | 1       | \$800        | \$800             | \$1,695     | \$1,695          |  |
| Totals/Averages | 6       | \$1,796      | \$10,775          | \$1,987     | \$11,920         |  |