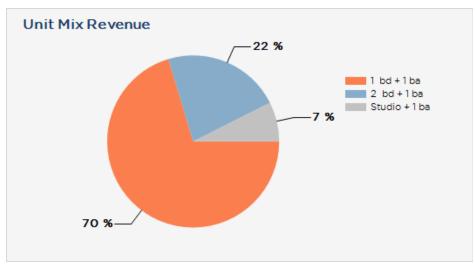

|                 |         | Actual       |                   | Market      |                  |  |
|-----------------|---------|--------------|-------------------|-------------|------------------|--|
| Unit Mix        | # Units | Current Rent | Monthly<br>Income | Market Rent | Market<br>Income |  |
| 1 bd + 1 ba     | 4       | \$1,895      | \$7,580           | \$1,895     | \$7,580          |  |
| 2 bd + 1 ba     | 1       | \$2,395      | \$2,395           | \$2,645     | \$2,645          |  |
| Studio + 1 ba   | 1       | \$800        | \$800             | \$1,695     | \$1,695          |  |
| Totals/Averages | 6       | \$1,796      | \$10,775          | \$1,987     | \$11,920         |  |