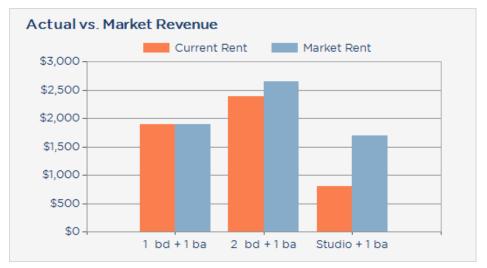

|                 |         | Actual       |                   | Market      |                  |  |
|-----------------|---------|--------------|-------------------|-------------|------------------|--|
| Unit Mix        | # Units | Current Rent | Monthly<br>Income | Market Rent | Market<br>Income |  |
| 1 bd + 1 ba     | 4       | \$1,895      | \$7,580           | \$1,895     | \$7,580          |  |
| 2 bd + 1 ba     | 1       | \$2,395      | \$2,395           | \$2,645     | \$2,645          |  |
| Studio + 1 ba   | 1       | \$800        | \$800             | \$1,695     | \$1,695          |  |
| Totals/Averages | 6       | \$1,796      | \$10,775          | \$1,987     | \$11,920         |  |