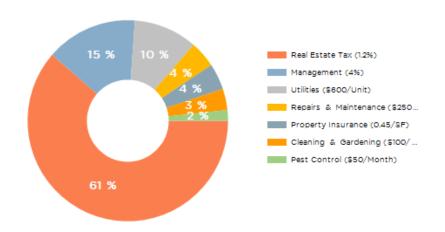

#### PRO FORMA Per Unit **EXPENSES CURRENT** Real Estate Tax (1.2%) \$21,540 \$3,590 \$21,540 \$3,590 Property Insurance (0.45/SF) \$1,479 \$247 \$1,479 \$247 Utilities (\$600/Unit) \$3,600 \$600 \$3,600 \$600 Pest Control (\$50/Month) \$600 \$100 \$600 \$100 Repairs & Maintenance (\$250/Unit) \$1,500 \$250 \$1,500 \$250 Management (4%) \$5,172 \$862 \$5,172 \$862 Cleaning & Gardening (\$100/Month) \$1,200 \$200 \$1,200 \$200 **Total Operating Expense** \$35,091 \$5,849 \$35,091 \$5,849 % of EGI 27.97 % 25.21 %