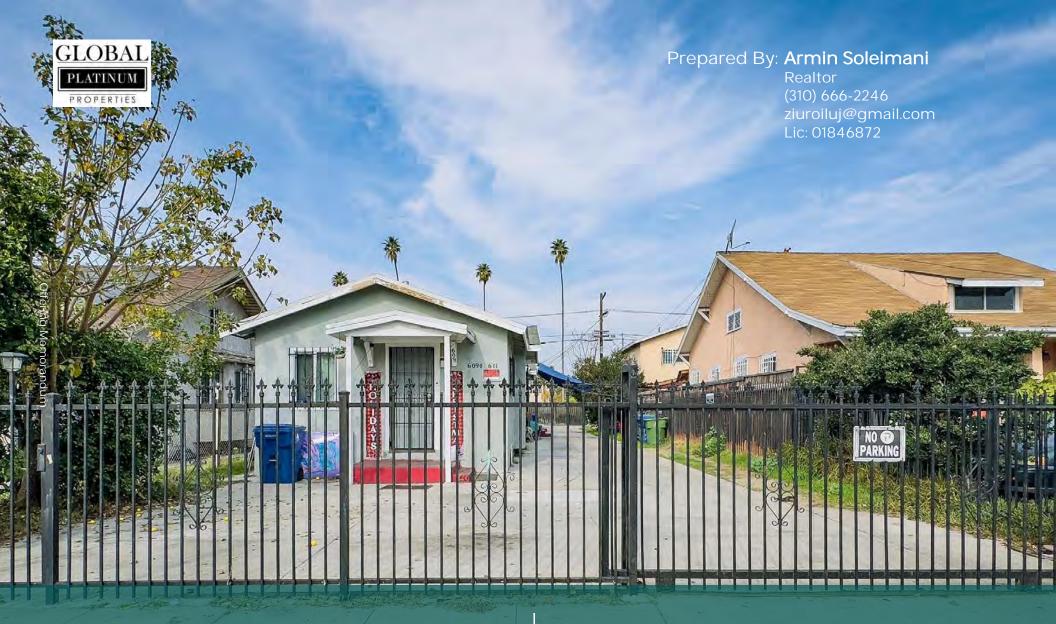

3-UNITS IN PRIME LOS ANGELES

CASH FLOWING WITH UPSIDE! 609 W 62ND ST, LOS ANGELES CA 90044

## **Property Description**

 Global Platinum Properties is thrilled to showcase this remarkable Triplex For Sale in the heart of South Los Angeles. Situated on a 5,400 square foot lot, the subject property comprises three units with a total area of 1,377 square feet. The expansive surface parking available adds convenience and accessibility for residents and their guests alike. What sets this triplex apart is that one of the units will be delivered vacant upon the close of escrow, providing an excellent opportunity for potential buyers to make immediate use or capitalize on rental income prospects. With all units fully occupied, investors can expect an impressive 6.97% Cap Rate and 10.31 FRM – ensuring a solid return on investment and long-term stability.