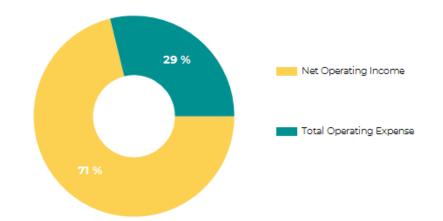

# REVENUE ALLOCATION

| INCOME                 | CURRENT  |          | PRO FOR  | AN      |
|------------------------|----------|----------|----------|---------|
| Gross Scheduled Rent   | \$61,884 |          | \$85,200 | -       |
| Gross Potential Income | \$61,884 | \$61,884 |          |         |
| General Vacancy        | -\$1,857 | 3.0 %    | -\$2,556 | 3.0 %   |
| Effective Gross Income | \$60,027 |          | \$82,644 |         |
| Less Expenses          | \$17,300 | 28.82 %  | \$17,300 | 20.93 % |
| Net Operating Income   | \$42,727 |          | \$65,344 |         |

DISTRIBUTION OF EXPENSES

3-Units In Prime Los Angeles | Demographics

Demographics

Demographics Demographic Charts

| POPULATION                         | 1 MILE   | 3 MILE   | 5 MILE    | HOUSEHOLDS                         | 1 MILE | 3 MILE  | 5 MILE  |
|------------------------------------|----------|----------|-----------|------------------------------------|--------|---------|---------|
| 2000 Population                    | 60,944   | 459,972  | 1,104,823 | 2000 Total Housing                 | 17,541 | 133,858 | 337,121 |
| 2010 Population                    | 65,576   | 491,083  | 1,147,114 | 2010 Total Households              | 16,263 | 126,898 | 328,006 |
| 2023 Population                    | 67,347   | 500,151  | 1,179,003 | 2023 Total Households              | 17,485 | 134,659 | 362,181 |
| 2028 Population                    | 67,058   | 494,982  | 1,181,111 | 2028 Total Households              | 17,565 | 134,434 | 369,048 |
| 2023 African American              | 12,066   | 111,550  | 260,876   | 2023 Average Household Size        | 3.80   | 3.62    | 3.16    |
| 2023 American Indian               | 1,914    | 12,697   | 28,452    | 2000 Owner Occupied Housing        | 5,548  | 44,312  | 101,114 |
| 2023 Asian                         | 409      | 9,482    | 54,816    | 2000 Renter Occupied Housing       | 10,238 | 78,108  | 212,024 |
| 2023 Hispanic                      | 53,065   | 358,600  | 785,898   | 2023 Owner Occupied Housing        | 5,519  | 45,697  | 109,164 |
| 2023 Other Race                    | 38,906   | 256,672  | 543,518   | 2023 Renter Occupied Housing       | 11,966 | 88,962  | 253,017 |
| 2023 White                         | 5,425    | 45,788   | 132,224   | 2023 Vacant Housing                | 735    | 6,448   | 23,902  |
| 2023 Multiracial                   | 8,537    | 63,368   | 157,466   | 2023 Total Housing                 | 18,220 | 141,107 | 386,083 |
| 2023-2028: Population: Growth Rate | -0.45 %  | -1.05 %  | 0.20 %    | 2028 Owner Occupied Housing        | 5,746  | 46,914  | 111,862 |
|                                    |          |          |           | 2028 Renter Occupied Housing       | 11,819 | 87,521  | 257,186 |
| 2023 HOUSEHOLD INCOME              | 1 MILE   | 3 MILE   | 5 MILE    | 2028 Vacant Housing                | 835    | 7,539   | 23,101  |
| less than \$15,000                 | 3,070    | 24,312   | 63,793    | 2028 Total Housing                 | 18,400 | 141,973 | 392,149 |
| \$15,000-\$24,999                  | 1,750    | 13,434   | 35,111    | 2023-2028: Households: Growth Rate |        |         |         |
| \$25,000-\$34,999                  | 1,859    | 12,817   | 32,361    | 2023-2028: Households: Growth Rate | 0.45 % | -0.15 % | 1.90 %  |
| \$35,000-\$49,999                  | 2,270    | 16,201   | 41,575    |                                    |        |         |         |
| \$50,000-\$74,999                  | 2,814    | 22,406   | 58,259    |                                    |        |         |         |
| \$75,000-\$99,999                  | 2,033    | 16,454   | 42,931    |                                    |        |         |         |
| \$100,000-\$149,999                | 2,299    | 17,887   | 48,425    |                                    |        |         |         |
| \$150,000-\$199,999                | 906      | 7,233    | 22,299    |                                    |        |         |         |
| \$200,000 or greater               | 485      | 3,914    | 17,426    |                                    |        |         |         |
| Median HH Income                   | \$48,229 | \$50,425 | \$52,517  |                                    |        |         |         |
| Average HH Income                  | \$68,277 | \$69,727 | \$76,896  |                                    |        |         |         |
|                                    |          |          |           |                                    |        |         |         |