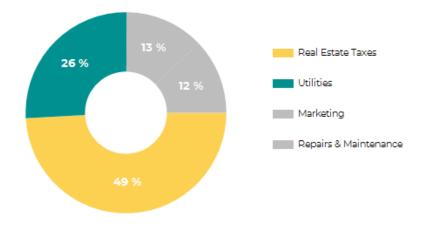

|                         |          | -        |           | -        |
|-------------------------|----------|----------|-----------|----------|
| EXPENSES                | CURRENT  | Per Unit | PRO FORMA | Per Unit |
| Real Estate Taxes       | \$8,500  | \$2,833  | \$8,500   | \$2,833  |
| Repairs & Maintenance   | \$2,100  | \$700    | \$2,100   | \$700    |
| Utilities               | \$4,500  | \$1,500  | \$4,500   | \$1,500  |
| Marketing               | \$2,200  | \$733    | \$2,200   | \$733    |
| Total Operating Expense | \$17,300 | \$5,767  | \$17,300  | \$5,767  |
| Expense / SF            | \$12.56  |          | \$12.56   |          |
| % of EGI                | 28.82 %  |          | 20.93 %   |          |
|                         |          |          |           |          |

DISTRIBUTION OF EXPENSES

3-Units In Prime Los Angeles | Demographics

Demographics

Demographics Demographic Charts

| POPULATION                         | 1 MILE   | 3 MILE   | 5 MILE    | HOUSEHOLDS                         | 1 MILE | 3 MILE  | 5 MILE  |
|------------------------------------|----------|----------|-----------|------------------------------------|--------|---------|---------|
| 2000 Population                    | 60,944   | 459,972  | 1,104,823 | 2000 Total Housing                 | 17,541 | 133,858 | 337,121 |
| 2010 Population                    | 65,576   | 491,083  | 1,147,114 | 2010 Total Households              | 16,263 | 126,898 | 328,006 |
| 2023 Population                    | 67,347   | 500,151  | 1,179,003 | 2023 Total Households              | 17,485 | 134,659 | 362,181 |
| 2028 Population                    | 67,058   | 494,982  | 1,181,111 | 2028 Total Households              | 17,565 | 134,434 | 369,048 |
| 2023 African American              | 12,066   | 111,550  | 260,876   | 2023 Average Household Size        | 3.80   | 3.62    | 3.16    |
| 2023 American Indian               | 1,914    | 12,697   | 28,452    | 2000 Owner Occupied Housing        | 5,548  | 44,312  | 101,114 |
| 2023 Asian                         | 409      | 9,482    | 54,816    | 2000 Renter Occupied Housing       | 10,238 | 78,108  | 212,024 |
| 2023 Hispanic                      | 53,065   | 358,600  | 785,898   | 2023 Owner Occupied Housing        | 5,519  | 45,697  | 109,164 |
| 2023 Other Race                    | 38,906   | 256,672  | 543,518   | 2023 Renter Occupied Housing       | 11,966 | 88,962  | 253,017 |
| 2023 White                         | 5,425    | 45,788   | 132,224   | 2023 Vacant Housing                | 735    | 6,448   | 23,902  |
| 2023 Multiracial                   | 8,537    | 63,368   | 157,466   | 2023 Total Housing                 | 18,220 | 141,107 | 386,083 |
| 2023-2028: Population: Growth Rate | -0.45 %  | -1.05 %  | 0.20 %    | 2028 Owner Occupied Housing        | 5,746  | 46,914  | 111,862 |
|                                    |          |          |           | 2028 Renter Occupied Housing       | 11,819 | 87,521  | 257,186 |
| 2023 HOUSEHOLD INCOME              | 1 MILE   | 3 MILE   | 5 MILE    | 2028 Vacant Housing                | 835    | 7,539   | 23,101  |
| less than \$15,000                 | 3,070    | 24,312   | 63,793    | 2028 Total Housing                 | 18,400 | 141,973 | 392,149 |
| \$15,000-\$24,999                  | 1,750    | 13,434   | 35,111    | 2023-2028: Households: Growth Rate |        |         |         |
| \$25,000-\$34,999                  | 1,859    | 12,817   | 32,361    | 2023-2028: Households: Growth Rate | 0.45 % | -0.15 % | 1.90 %  |
| \$35,000-\$49,999                  | 2,270    | 16,201   | 41,575    |                                    |        |         |         |
| \$50,000-\$74,999                  | 2,814    | 22,406   | 58,259    |                                    |        |         |         |
| \$75,000-\$99,999                  | 2,033    | 16,454   | 42,931    |                                    |        |         |         |
| \$100,000-\$149,999                | 2,299    | 17,887   | 48,425    |                                    |        |         |         |
| \$150,000-\$199,999                | 906      | 7,233    | 22,299    |                                    |        |         |         |
| \$200,000 or greater               | 485      | 3,914    | 17,426    |                                    |        |         |         |
| Median HH Income                   | \$48,229 | \$50,425 | \$52,517  |                                    |        |         |         |
| Average HH Income                  | \$68,277 | \$69,727 | \$76,896  |                                    |        |         |         |
|                                    |          |          |           |                                    |        |         |         |