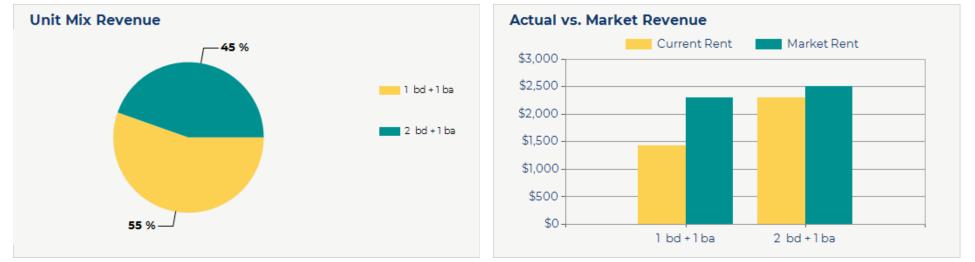

|                 |         | Actu         | ual               | Market      |                  |  |
|-----------------|---------|--------------|-------------------|-------------|------------------|--|
| Unit Mix        | # Units | Current Rent | Monthly<br>Income | Market Rent | Market<br>Income |  |
| 1 bd + 1 ba     | 2       | \$1,429      | \$2,857           | \$2,300     | \$4,600          |  |
| 2 bd + 1 ba     | 1       | \$2,300      | \$2,300           | \$2,500     | \$2,500          |  |
| Totals/Averages | 3       | \$1,719      | \$5,157           | \$2,367     | \$7,100          |  |