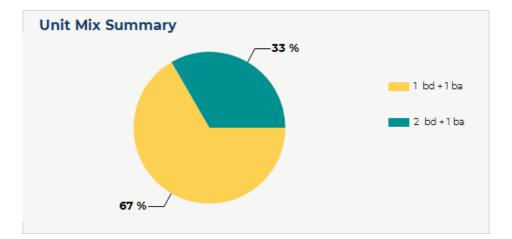

|                 |         | Actu         | ual               | Market      |                  |  |
|-----------------|---------|--------------|-------------------|-------------|------------------|--|
| Unit Mix        | # Units | Current Rent | Monthly<br>Income | Market Rent | Market<br>Income |  |
| 1 bd + 1 ba     | 2       | \$1,429      | \$2,857           | \$2,300     | \$4,600          |  |
| 2 bd + 1 ba     | 1       | \$2,300      | \$2,300           | \$2,500     | \$2,500          |  |
| Totals/Averages | 3       | \$1,719      | \$5,157           | \$2,367     | \$7,100          |  |