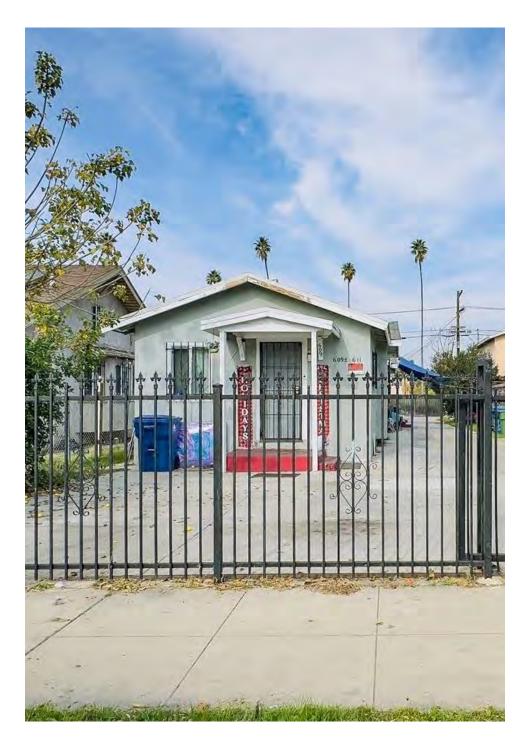

## **Property Description**

 Global Platinum Properties is thrilled to showcase this remarkable Triplex For Sale in the heart of South Los Angeles. Situated on a 5,400 square foot lot, the subject property comprises three units with a total area of 1,377 square feet. The expansive surface parking available adds convenience and accessibility for residents and their guests alike. What sets this triplex apart is that one of the units will be delivered vacant upon the close of escrow, providing an excellent opportunity for potential buyers to make immediate use or capitalize on rental income prospects. With all units fully occupied, investors can expect an impressive 6.97% Cap Rate and 10.31 FRM – ensuring a solid return on investment and long-term stability.