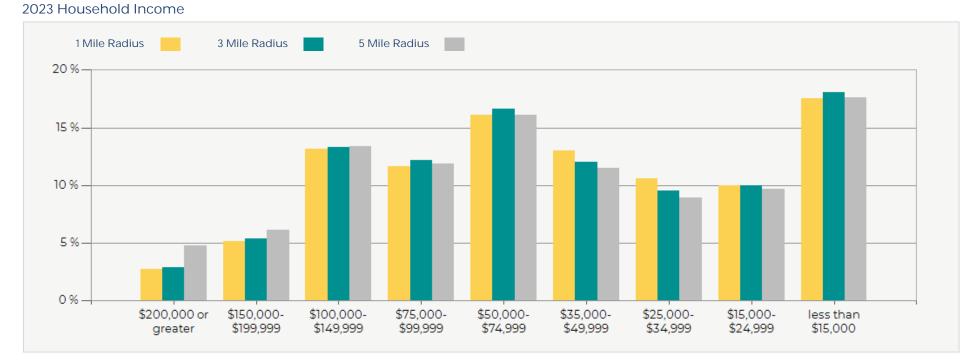

DISTRIBUTION OF EXPENSES

3-Units In Prime Los Angeles | Demographics

Demographics

Demographics Demographic Charts

| POPULATION                         | 1 MILE   | 3 MILE   | 5 MILE    | HOUSEHOLDS                         | 1 MILE | 3 MILE  | 5 MILE  |
|------------------------------------|----------|----------|-----------|------------------------------------|--------|---------|---------|
| 2000 Population                    | 60,944   | 459,972  | 1,104,823 | 2000 Total Housing                 | 17,541 | 133,858 | 337,121 |
| 2010 Population                    | 65,576   | 491,083  | 1,147,114 | 2010 Total Households              | 16,263 | 126,898 | 328,006 |
| 2023 Population                    | 67,347   | 500,151  | 1,179,003 | 2023 Total Households              | 17,485 | 134,659 | 362,181 |
| 2028 Population                    | 67,058   | 494,982  | 1,181,111 | 2028 Total Households              | 17,565 | 134,434 | 369,048 |
| 2023 African American              | 12,066   | 111,550  | 260,876   | 2023 Average Household Size        | 3.80   | 3.62    | 3.16    |
| 2023 American Indian               | 1,914    | 12,697   | 28,452    | 2000 Owner Occupied Housing        | 5,548  | 44,312  | 101,114 |
| 2023 Asian                         | 409      | 9,482    | 54,816    | 2000 Renter Occupied Housing       | 10,238 | 78,108  | 212,024 |
| 2023 Hispanic                      | 53,065   | 358,600  | 785,898   | 2023 Owner Occupied Housing        | 5,519  | 45,697  | 109,164 |
| 2023 Other Race                    | 38,906   | 256,672  | 543,518   | 2023 Renter Occupied Housing       | 11,966 | 88,962  | 253,017 |
| 2023 White                         | 5,425    | 45,788   | 132,224   | 2023 Vacant Housing                | 735    | 6,448   | 23,902  |
| 2023 Multiracial                   | 8,537    | 63,368   | 157,466   | 2023 Total Housing                 | 18,220 | 141,107 | 386,083 |
| 2023-2028: Population: Growth Rate | -0.45 %  | -1.05 %  | 0.20 %    | 2028 Owner Occupied Housing        | 5,746  | 46,914  | 111,862 |
|                                    |          |          |           | 2028 Renter Occupied Housing       | 11,819 | 87,521  | 257,186 |
| 2023 HOUSEHOLD INCOME              | 1 MILE   | 3 MILE   | 5 MILE    | 2028 Vacant Housing                | 835    | 7,539   | 23,101  |
| less than \$15,000                 | 3,070    | 24,312   | 63,793    | 2028 Total Housing                 | 18,400 | 141,973 | 392,149 |
| \$15,000-\$24,999                  | 1,750    | 13,434   | 35,111    | 2023-2028: Households: Growth Rate |        |         |         |
| \$25,000-\$34,999                  | 1,859    | 12,817   | 32,361    | 2023-2028: Households: Growth Rate | 0.45 % | -0.15 % | 1.90 %  |
| \$35,000-\$49,999                  | 2,270    | 16,201   | 41,575    |                                    |        |         |         |
| \$50,000-\$74,999                  | 2,814    | 22,406   | 58,259    |                                    |        |         |         |
| \$75,000-\$99,999                  | 2,033    | 16,454   | 42,931    |                                    |        |         |         |
| \$100,000-\$149,999                | 2,299    | 17,887   | 48,425    |                                    |        |         |         |
| \$150,000-\$199,999                | 906      | 7,233    | 22,299    |                                    |        |         |         |
| \$200,000 or greater               | 485      | 3,914    | 17,426    |                                    |        |         |         |
| Median HH Income                   | \$48,229 | \$50,425 | \$52,517  |                                    |        |         |         |
| Average HH Income                  | \$68,277 | \$69,727 | \$76,896  |                                    |        |         |         |
|                                    |          |          |           |                                    |        |         |         |