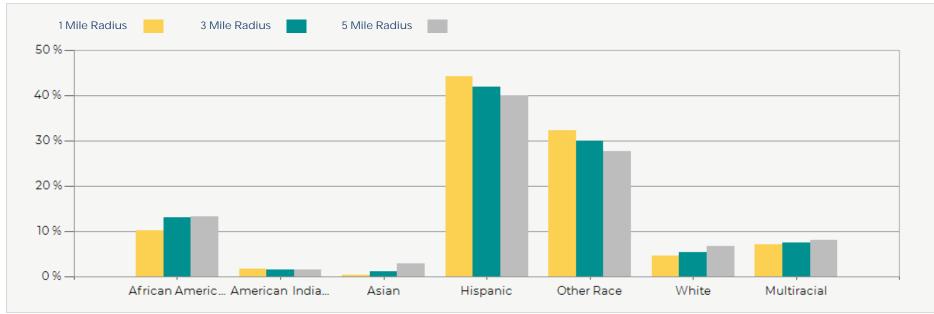

DISTRIBUTION OF EXPENSES

3-Units In Prime Los Angeles | Demographics

Demographics

Demographics Demographic Charts

| POPULATION                         | 1 MILE   | 3 MILE   | 5 MILE    | HOUSEHOLDS                         | 1 MILE | 3 MILE  | 5 MILE  |
|------------------------------------|----------|----------|-----------|------------------------------------|--------|---------|---------|
| 2000 Population                    | 60,944   | 459,972  | 1,104,823 | 2000 Total Housing                 | 17,541 | 133,858 | 337,121 |
| 2010 Population                    | 65,576   | 491,083  | 1,147,114 | 2010 Total Households              | 16,263 | 126,898 | 328,006 |
| 2023 Population                    | 67,347   | 500,151  | 1,179,003 | 2023 Total Households              | 17,485 | 134,659 | 362,181 |
| 2028 Population                    | 67,058   | 494,982  | 1,181,111 | 2028 Total Households              | 17,565 | 134,434 | 369,048 |
| 2023 African American              | 12,066   | 111,550  | 260,876   | 2023 Average Household Size        | 3.80   | 3.62    | 3.16    |
| 2023 American Indian               | 1,914    | 12,697   | 28,452    | 2000 Owner Occupied Housing        | 5,548  | 44,312  | 101,114 |
| 2023 Asian                         | 409      | 9,482    | 54,816    | 2000 Renter Occupied Housing       | 10,238 | 78,108  | 212,024 |
| 2023 Hispanic                      | 53,065   | 358,600  | 785,898   | 2023 Owner Occupied Housing        | 5,519  | 45,697  | 109,164 |
| 2023 Other Race                    | 38,906   | 256,672  | 543,518   | 2023 Renter Occupied Housing       | 11,966 | 88,962  | 253,017 |
| 2023 White                         | 5,425    | 45,788   | 132,224   | 2023 Vacant Housing                | 735    | 6,448   | 23,902  |
| 2023 Multiracial                   | 8,537    | 63,368   | 157,466   | 2023 Total Housing                 | 18,220 | 141,107 | 386,083 |
| 2023-2028: Population: Growth Rate | -0.45 %  | -1.05 %  | 0.20 %    | 2028 Owner Occupied Housing        | 5,746  | 46,914  | 111,862 |
|                                    |          |          |           | 2028 Renter Occupied Housing       | 11,819 | 87,521  | 257,186 |
| 2023 HOUSEHOLD INCOME              | 1 MILE   | 3 MILE   | 5 MILE    | 2028 Vacant Housing                | 835    | 7,539   | 23,101  |
| less than \$15,000                 | 3,070    | 24,312   | 63,793    | 2028 Total Housing                 | 18,400 | 141,973 | 392,149 |
| \$15,000-\$24,999                  | 1,750    | 13,434   | 35,111    | 2023-2028: Households: Growth Rate |        |         |         |
| \$25,000-\$34,999                  | 1,859    | 12,817   | 32,361    | 2023-2028: Households: Growth Rate | 0.45 % | -0.15 % | 1.90 %  |
| \$35,000-\$49,999                  | 2,270    | 16,201   | 41,575    |                                    |        |         |         |
| \$50,000-\$74,999                  | 2,814    | 22,406   | 58,259    |                                    |        |         |         |
| \$75,000-\$99,999                  | 2,033    | 16,454   | 42,931    |                                    |        |         |         |
| \$100,000-\$149,999                | 2,299    | 17,887   | 48,425    |                                    |        |         |         |
| \$150,000-\$199,999                | 906      | 7,233    | 22,299    |                                    |        |         |         |
| \$200,000 or greater               | 485      | 3,914    | 17,426    |                                    |        |         |         |
| Median HH Income                   | \$48,229 | \$50,425 | \$52,517  |                                    |        |         |         |
| Average HH Income                  | \$68,277 | \$69,727 | \$76,896  |                                    |        |         |         |
|                                    |          |          |           |                                    |        |         |         |

### 2023 Population by Race