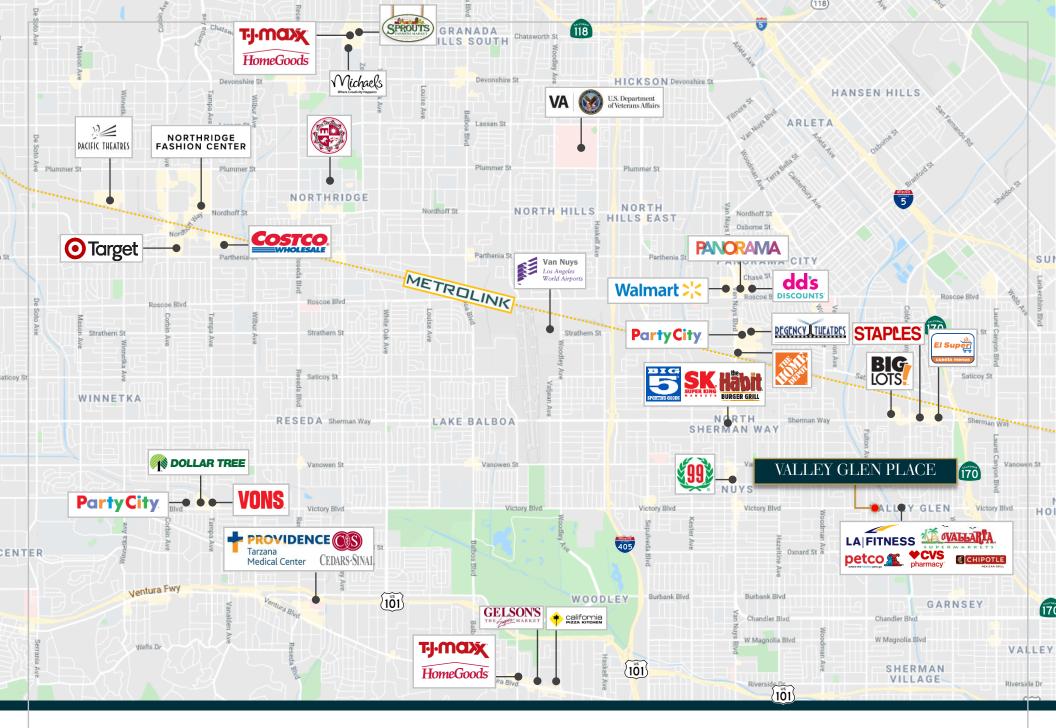

Home to a large range of employers,
Van Nuys borders other large cities
such as Sherman Oaks, North
Hollywood, and Reseda it provides
for a wide customer draw.

# Major Employers SAN FERNANDO VALLEY

There is a diverse economy whose GDP is fueled by the Financial Services, Information Technology, Entertainment, Healthcare, and Advanced Manufacturing sectors among others. Moreover, the region offers more affordable commercial space than other major U.S. regions.