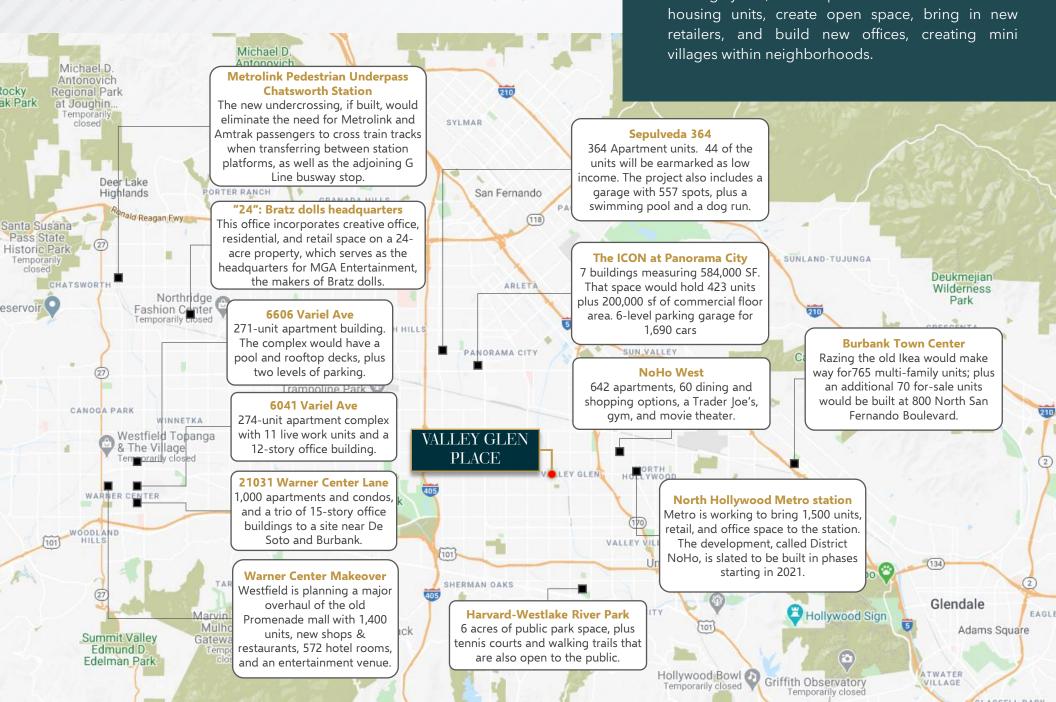

# Development In The Valley

PROJECTS POISED TO ALTER THE REGION

From Chatsworth to North Hollywood, plans are in

the pipeline to make neighborhoods denser, more walkable, bikeable, and more transit-friendly. In the

coming years, developers will build thousands