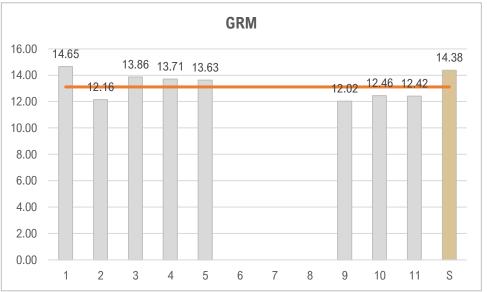

# 13210 VICTORY BOULEVARD

| PRICING                        |         |              |
|--------------------------------|---------|--------------|
| OFFERING PRICE                 |         | \$5,635,000  |
| <ul><li>PRICE/UNIT</li></ul>   |         | \$187,833    |
| <ul><li>PRICE/SF</li></ul>     |         | \$346.47     |
| - GRM                          | 14.38   | 9.68         |
| <ul><li>CAP RATE</li></ul>     | 3.80%   | 6.87%        |
|                                | Current | Market       |
| THE ASSET                      |         |              |
| <ul><li>UNITS</li></ul>        |         | 30           |
| <ul> <li>YEAR BUILT</li> </ul> |         | 1960         |
| <ul><li>GROSS SF</li></ul>     |         | 16,264       |
| • LOT SF                       |         | 21,401       |
| - APN                          |         | 2331-004-026 |

# PRICING OFFERING PRICE \$5,635,000 PRICE/UNIT \$187,833 PRICE/SF \$346.47 GRM 14.38 9.68 CAP RATE 3.80% 6.87% Current Market THE ASSET Units 30

| THE ASSET  |              |
|------------|--------------|
| Units      | 30           |
| Year Built | 1960         |
| Gross SF   | 16,264       |
| Lot SF     | 21,401       |
| APN        | 2331-004-026 |

# 1 OF 2

| РНОТО                                                                                                                                                                                                                                                                                                                                                                                                                                                                                                                                                                                                                                                                                                                                                                                                                                                                                                                                                                                                                                                                                                                                                                                                                                                                                                                                                                                                                                                                                                                                                                                                                                                                                                                                                                                                                                                                                                                                                                                                                                                                                                                          | ADDRESS                   | UNITS | BUILT | <b>GROSS SF</b> | LOT SF | UNIT MIX    | SALE DATE | PRICE        | PRICE/UNIT | PRICE/SF | CAP   | GRM   |
|--------------------------------------------------------------------------------------------------------------------------------------------------------------------------------------------------------------------------------------------------------------------------------------------------------------------------------------------------------------------------------------------------------------------------------------------------------------------------------------------------------------------------------------------------------------------------------------------------------------------------------------------------------------------------------------------------------------------------------------------------------------------------------------------------------------------------------------------------------------------------------------------------------------------------------------------------------------------------------------------------------------------------------------------------------------------------------------------------------------------------------------------------------------------------------------------------------------------------------------------------------------------------------------------------------------------------------------------------------------------------------------------------------------------------------------------------------------------------------------------------------------------------------------------------------------------------------------------------------------------------------------------------------------------------------------------------------------------------------------------------------------------------------------------------------------------------------------------------------------------------------------------------------------------------------------------------------------------------------------------------------------------------------------------------------------------------------------------------------------------------------|---------------------------|-------|-------|-----------------|--------|-------------|-----------|--------------|------------|----------|-------|-------|
| *** California 1                                                                                                                                                                                                                                                                                                                                                                                                                                                                                                                                                                                                                                                                                                                                                                                                                                                                                                                                                                                                                                                                                                                                                                                                                                                                                                                                                                                                                                                                                                                                                                                                                                                                                                                                                                                                                                                                                                                                                                                                                                                                                                               | 13961 Oxnard St           | 60    | 1963  | 49,371          | 62,670 | 60 -        | 1/8/2021  | \$12,600,000 | \$210,000  | \$255    | 3.50% | 14.65 |
|                                                                                                                                                                                                                                                                                                                                                                                                                                                                                                                                                                                                                                                                                                                                                                                                                                                                                                                                                                                                                                                                                                                                                                                                                                                                                                                                                                                                                                                                                                                                                                                                                                                                                                                                                                                                                                                                                                                                                                                                                                                                                                                                | Van Nuys, CA 91401        |       |       |                 |        |             |           |              |            |          |       |       |
|                                                                                                                                                                                                                                                                                                                                                                                                                                                                                                                                                                                                                                                                                                                                                                                                                                                                                                                                                                                                                                                                                                                                                                                                                                                                                                                                                                                                                                                                                                                                                                                                                                                                                                                                                                                                                                                                                                                                                                                                                                                                                                                                | <b>Emerald Apartments</b> |       |       |                 |        |             |           |              |            |          |       |       |
| 7040                                                                                                                                                                                                                                                                                                                                                                                                                                                                                                                                                                                                                                                                                                                                                                                                                                                                                                                                                                                                                                                                                                                                                                                                                                                                                                                                                                                                                                                                                                                                                                                                                                                                                                                                                                                                                                                                                                                                                                                                                                                                                                                           |                           |       |       |                 |        |             |           |              |            |          |       |       |
| 2                                                                                                                                                                                                                                                                                                                                                                                                                                                                                                                                                                                                                                                                                                                                                                                                                                                                                                                                                                                                                                                                                                                                                                                                                                                                                                                                                                                                                                                                                                                                                                                                                                                                                                                                                                                                                                                                                                                                                                                                                                                                                                                              | 7350 Hazeltine Ave        | 44    | 1974  | 27,608          | 40,946 | 40 - 1+1    | 8/28/2020 | \$8,019,000  | \$182,250  | \$290    | 4.50% | 12.16 |
|                                                                                                                                                                                                                                                                                                                                                                                                                                                                                                                                                                                                                                                                                                                                                                                                                                                                                                                                                                                                                                                                                                                                                                                                                                                                                                                                                                                                                                                                                                                                                                                                                                                                                                                                                                                                                                                                                                                                                                                                                                                                                                                                | Van Nuys, CA 91405        |       |       |                 |        | 4 - 2+1     |           |              |            |          |       |       |
| The state of the s | Hazeltine Apartments      |       |       |                 |        |             |           |              |            |          |       |       |
| CONS                                                                                                                                                                                                                                                                                                                                                                                                                                                                                                                                                                                                                                                                                                                                                                                                                                                                                                                                                                                                                                                                                                                                                                                                                                                                                                                                                                                                                                                                                                                                                                                                                                                                                                                                                                                                                                                                                                                                                                                                                                                                                                                           | •                         |       |       |                 |        |             |           |              |            |          |       |       |
| 3                                                                                                                                                                                                                                                                                                                                                                                                                                                                                                                                                                                                                                                                                                                                                                                                                                                                                                                                                                                                                                                                                                                                                                                                                                                                                                                                                                                                                                                                                                                                                                                                                                                                                                                                                                                                                                                                                                                                                                                                                                                                                                                              | 5732 Sepulveda Blvd       | 32    | 1957  | 23,044          | 27,517 | 32 - 2+1    | 8/17/2021 | \$7,400,000  | \$231,250  | \$321    | 3.68% | 13.86 |
|                                                                                                                                                                                                                                                                                                                                                                                                                                                                                                                                                                                                                                                                                                                                                                                                                                                                                                                                                                                                                                                                                                                                                                                                                                                                                                                                                                                                                                                                                                                                                                                                                                                                                                                                                                                                                                                                                                                                                                                                                                                                                                                                | Van Nuys, CA 91411        |       |       |                 |        |             |           |              |            |          |       |       |
|                                                                                                                                                                                                                                                                                                                                                                                                                                                                                                                                                                                                                                                                                                                                                                                                                                                                                                                                                                                                                                                                                                                                                                                                                                                                                                                                                                                                                                                                                                                                                                                                                                                                                                                                                                                                                                                                                                                                                                                                                                                                                                                                | ·                         |       |       |                 |        |             |           |              |            |          |       |       |
|                                                                                                                                                                                                                                                                                                                                                                                                                                                                                                                                                                                                                                                                                                                                                                                                                                                                                                                                                                                                                                                                                                                                                                                                                                                                                                                                                                                                                                                                                                                                                                                                                                                                                                                                                                                                                                                                                                                                                                                                                                                                                                                                |                           |       |       |                 |        |             |           |              |            |          |       |       |
| 4                                                                                                                                                                                                                                                                                                                                                                                                                                                                                                                                                                                                                                                                                                                                                                                                                                                                                                                                                                                                                                                                                                                                                                                                                                                                                                                                                                                                                                                                                                                                                                                                                                                                                                                                                                                                                                                                                                                                                                                                                                                                                                                              | 13927-13939 Oxnard St     | 31    | 1965  | 23,822          | 42,253 | 23 - 1+1    | 8/10/2021 | \$6,800,000  | \$219,355  | \$285    | 5.63% | 13.71 |
|                                                                                                                                                                                                                                                                                                                                                                                                                                                                                                                                                                                                                                                                                                                                                                                                                                                                                                                                                                                                                                                                                                                                                                                                                                                                                                                                                                                                                                                                                                                                                                                                                                                                                                                                                                                                                                                                                                                                                                                                                                                                                                                                | Van Nuys, CA 91401        |       |       |                 |        | 5 - 2+1     |           |              |            |          |       |       |
|                                                                                                                                                                                                                                                                                                                                                                                                                                                                                                                                                                                                                                                                                                                                                                                                                                                                                                                                                                                                                                                                                                                                                                                                                                                                                                                                                                                                                                                                                                                                                                                                                                                                                                                                                                                                                                                                                                                                                                                                                                                                                                                                | •                         |       |       |                 |        | 3 - 2+2     |           |              |            |          |       |       |
| 0                                                                                                                                                                                                                                                                                                                                                                                                                                                                                                                                                                                                                                                                                                                                                                                                                                                                                                                                                                                                                                                                                                                                                                                                                                                                                                                                                                                                                                                                                                                                                                                                                                                                                                                                                                                                                                                                                                                                                                                                                                                                                                                              |                           |       |       |                 |        |             |           |              |            |          |       |       |
| 5                                                                                                                                                                                                                                                                                                                                                                                                                                                                                                                                                                                                                                                                                                                                                                                                                                                                                                                                                                                                                                                                                                                                                                                                                                                                                                                                                                                                                                                                                                                                                                                                                                                                                                                                                                                                                                                                                                                                                                                                                                                                                                                              | 7410 Woodman Ave          | 43    | 1965  | 26,920          | 27,338 | 21 - Studio | 10/9/2020 | \$5,925,000  | \$137,791  | \$220    | 3.25% | 13.63 |
|                                                                                                                                                                                                                                                                                                                                                                                                                                                                                                                                                                                                                                                                                                                                                                                                                                                                                                                                                                                                                                                                                                                                                                                                                                                                                                                                                                                                                                                                                                                                                                                                                                                                                                                                                                                                                                                                                                                                                                                                                                                                                                                                | Van Nuys, CA 91405        |       |       |                 |        | 22 - 1+1    |           |              |            |          |       |       |
|                                                                                                                                                                                                                                                                                                                                                                                                                                                                                                                                                                                                                                                                                                                                                                                                                                                                                                                                                                                                                                                                                                                                                                                                                                                                                                                                                                                                                                                                                                                                                                                                                                                                                                                                                                                                                                                                                                                                                                                                                                                                                                                                | •                         |       |       |                 |        |             |           |              |            |          |       |       |
|                                                                                                                                                                                                                                                                                                                                                                                                                                                                                                                                                                                                                                                                                                                                                                                                                                                                                                                                                                                                                                                                                                                                                                                                                                                                                                                                                                                                                                                                                                                                                                                                                                                                                                                                                                                                                                                                                                                                                                                                                                                                                                                                |                           |       |       |                 |        |             |           |              |            |          |       |       |
| 6                                                                                                                                                                                                                                                                                                                                                                                                                                                                                                                                                                                                                                                                                                                                                                                                                                                                                                                                                                                                                                                                                                                                                                                                                                                                                                                                                                                                                                                                                                                                                                                                                                                                                                                                                                                                                                                                                                                                                                                                                                                                                                                              | 14959 Vanowen St          | 29    | 1957  | 21,700          | 33,541 | 11 - 1+1    | 7/15/2021 | \$5,600,000  | \$193,103  | \$258    | N/A   | N/A   |
| THE REST                                                                                                                                                                                                                                                                                                                                                                                                                                                                                                                                                                                                                                                                                                                                                                                                                                                                                                                                                                                                                                                                                                                                                                                                                                                                                                                                                                                                                                                                                                                                                                                                                                                                                                                                                                                                                                                                                                                                                                                                                                                                                                                       | Van Nuys, CA 91405        |       |       |                 |        | 18 - 2+1    |           |              |            |          |       |       |
|                                                                                                                                                                                                                                                                                                                                                                                                                                                                                                                                                                                                                                                                                                                                                                                                                                                                                                                                                                                                                                                                                                                                                                                                                                                                                                                                                                                                                                                                                                                                                                                                                                                                                                                                                                                                                                                                                                                                                                                                                                                                                                                                |                           |       |       |                 |        |             |           |              |            |          |       |       |
| 060                                                                                                                                                                                                                                                                                                                                                                                                                                                                                                                                                                                                                                                                                                                                                                                                                                                                                                                                                                                                                                                                                                                                                                                                                                                                                                                                                                                                                                                                                                                                                                                                                                                                                                                                                                                                                                                                                                                                                                                                                                                                                                                            |                           |       |       |                 |        |             |           |              |            |          |       |       |