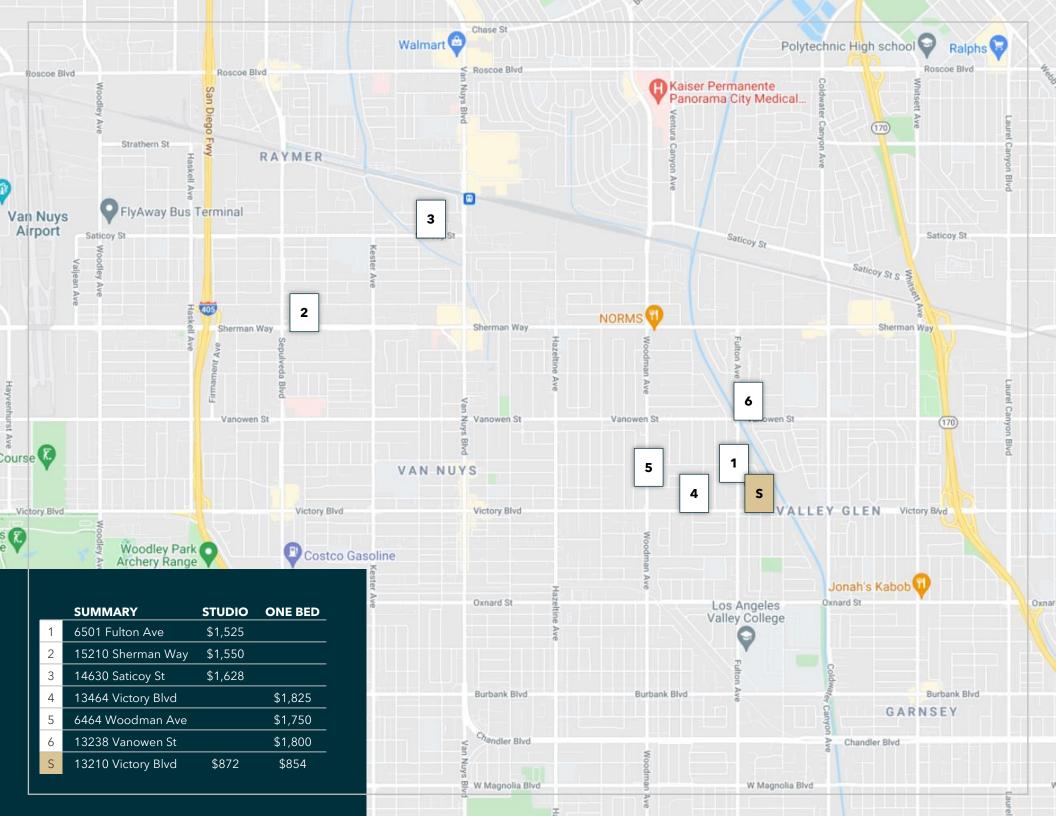

# 1 OF 2

| РНОТО                                                                                                                                                                                                                                                                                                                                                                                                                                                                                                                                                                                                                                                                                                                                                                                                                                                                                                                                                                                                                                                                                                                                                                                                                                                                                                                                                                                                                                                                                                                                                                                                                                                                                                                                                                                                                                                                                                                                                                                                                                                                                                                          | ADDRESS                   | UNITS | BUILT | <b>GROSS SF</b> | LOT SF | UNIT MIX    | SALE DATE | PRICE        | PRICE/UNIT | PRICE/SF | CAP   | GRM   |
|--------------------------------------------------------------------------------------------------------------------------------------------------------------------------------------------------------------------------------------------------------------------------------------------------------------------------------------------------------------------------------------------------------------------------------------------------------------------------------------------------------------------------------------------------------------------------------------------------------------------------------------------------------------------------------------------------------------------------------------------------------------------------------------------------------------------------------------------------------------------------------------------------------------------------------------------------------------------------------------------------------------------------------------------------------------------------------------------------------------------------------------------------------------------------------------------------------------------------------------------------------------------------------------------------------------------------------------------------------------------------------------------------------------------------------------------------------------------------------------------------------------------------------------------------------------------------------------------------------------------------------------------------------------------------------------------------------------------------------------------------------------------------------------------------------------------------------------------------------------------------------------------------------------------------------------------------------------------------------------------------------------------------------------------------------------------------------------------------------------------------------|---------------------------|-------|-------|-----------------|--------|-------------|-----------|--------------|------------|----------|-------|-------|
| *** California 1                                                                                                                                                                                                                                                                                                                                                                                                                                                                                                                                                                                                                                                                                                                                                                                                                                                                                                                                                                                                                                                                                                                                                                                                                                                                                                                                                                                                                                                                                                                                                                                                                                                                                                                                                                                                                                                                                                                                                                                                                                                                                                               | 13961 Oxnard St           | 60    | 1963  | 49,371          | 62,670 | 60 -        | 1/8/2021  | \$12,600,000 | \$210,000  | \$255    | 3.50% | 14.65 |
|                                                                                                                                                                                                                                                                                                                                                                                                                                                                                                                                                                                                                                                                                                                                                                                                                                                                                                                                                                                                                                                                                                                                                                                                                                                                                                                                                                                                                                                                                                                                                                                                                                                                                                                                                                                                                                                                                                                                                                                                                                                                                                                                | Van Nuys, CA 91401        |       |       |                 |        |             |           |              |            |          |       |       |
|                                                                                                                                                                                                                                                                                                                                                                                                                                                                                                                                                                                                                                                                                                                                                                                                                                                                                                                                                                                                                                                                                                                                                                                                                                                                                                                                                                                                                                                                                                                                                                                                                                                                                                                                                                                                                                                                                                                                                                                                                                                                                                                                | <b>Emerald Apartments</b> |       |       |                 |        |             |           |              |            |          |       |       |
| 7040                                                                                                                                                                                                                                                                                                                                                                                                                                                                                                                                                                                                                                                                                                                                                                                                                                                                                                                                                                                                                                                                                                                                                                                                                                                                                                                                                                                                                                                                                                                                                                                                                                                                                                                                                                                                                                                                                                                                                                                                                                                                                                                           |                           |       |       |                 |        |             |           |              |            |          |       |       |
| 2                                                                                                                                                                                                                                                                                                                                                                                                                                                                                                                                                                                                                                                                                                                                                                                                                                                                                                                                                                                                                                                                                                                                                                                                                                                                                                                                                                                                                                                                                                                                                                                                                                                                                                                                                                                                                                                                                                                                                                                                                                                                                                                              | 7350 Hazeltine Ave        | 44    | 1974  | 27,608          | 40,946 | 40 - 1+1    | 8/28/2020 | \$8,019,000  | \$182,250  | \$290    | 4.50% | 12.16 |
|                                                                                                                                                                                                                                                                                                                                                                                                                                                                                                                                                                                                                                                                                                                                                                                                                                                                                                                                                                                                                                                                                                                                                                                                                                                                                                                                                                                                                                                                                                                                                                                                                                                                                                                                                                                                                                                                                                                                                                                                                                                                                                                                | Van Nuys, CA 91405        |       |       |                 |        | 4 - 2+1     |           |              |            |          |       |       |
| The state of the s | Hazeltine Apartments      |       |       |                 |        |             |           |              |            |          |       |       |
| CONS                                                                                                                                                                                                                                                                                                                                                                                                                                                                                                                                                                                                                                                                                                                                                                                                                                                                                                                                                                                                                                                                                                                                                                                                                                                                                                                                                                                                                                                                                                                                                                                                                                                                                                                                                                                                                                                                                                                                                                                                                                                                                                                           | •                         |       |       |                 |        |             |           |              |            |          |       |       |
| 3                                                                                                                                                                                                                                                                                                                                                                                                                                                                                                                                                                                                                                                                                                                                                                                                                                                                                                                                                                                                                                                                                                                                                                                                                                                                                                                                                                                                                                                                                                                                                                                                                                                                                                                                                                                                                                                                                                                                                                                                                                                                                                                              | 5732 Sepulveda Blvd       | 32    | 1957  | 23,044          | 27,517 | 32 - 2+1    | 8/17/2021 | \$7,400,000  | \$231,250  | \$321    | 3.68% | 13.86 |
|                                                                                                                                                                                                                                                                                                                                                                                                                                                                                                                                                                                                                                                                                                                                                                                                                                                                                                                                                                                                                                                                                                                                                                                                                                                                                                                                                                                                                                                                                                                                                                                                                                                                                                                                                                                                                                                                                                                                                                                                                                                                                                                                | Van Nuys, CA 91411        |       |       |                 |        |             |           |              |            |          |       |       |
|                                                                                                                                                                                                                                                                                                                                                                                                                                                                                                                                                                                                                                                                                                                                                                                                                                                                                                                                                                                                                                                                                                                                                                                                                                                                                                                                                                                                                                                                                                                                                                                                                                                                                                                                                                                                                                                                                                                                                                                                                                                                                                                                | ·                         |       |       |                 |        |             |           |              |            |          |       |       |
|                                                                                                                                                                                                                                                                                                                                                                                                                                                                                                                                                                                                                                                                                                                                                                                                                                                                                                                                                                                                                                                                                                                                                                                                                                                                                                                                                                                                                                                                                                                                                                                                                                                                                                                                                                                                                                                                                                                                                                                                                                                                                                                                |                           |       |       |                 |        |             |           |              |            |          |       |       |
| 4                                                                                                                                                                                                                                                                                                                                                                                                                                                                                                                                                                                                                                                                                                                                                                                                                                                                                                                                                                                                                                                                                                                                                                                                                                                                                                                                                                                                                                                                                                                                                                                                                                                                                                                                                                                                                                                                                                                                                                                                                                                                                                                              | 13927-13939 Oxnard St     | 31    | 1965  | 23,822          | 42,253 | 23 - 1+1    | 8/10/2021 | \$6,800,000  | \$219,355  | \$285    | 5.63% | 13.71 |
|                                                                                                                                                                                                                                                                                                                                                                                                                                                                                                                                                                                                                                                                                                                                                                                                                                                                                                                                                                                                                                                                                                                                                                                                                                                                                                                                                                                                                                                                                                                                                                                                                                                                                                                                                                                                                                                                                                                                                                                                                                                                                                                                | Van Nuys, CA 91401        |       |       |                 |        | 5 - 2+1     |           |              |            |          |       |       |
|                                                                                                                                                                                                                                                                                                                                                                                                                                                                                                                                                                                                                                                                                                                                                                                                                                                                                                                                                                                                                                                                                                                                                                                                                                                                                                                                                                                                                                                                                                                                                                                                                                                                                                                                                                                                                                                                                                                                                                                                                                                                                                                                | •                         |       |       |                 |        | 3 - 2+2     |           |              |            |          |       |       |
| 0                                                                                                                                                                                                                                                                                                                                                                                                                                                                                                                                                                                                                                                                                                                                                                                                                                                                                                                                                                                                                                                                                                                                                                                                                                                                                                                                                                                                                                                                                                                                                                                                                                                                                                                                                                                                                                                                                                                                                                                                                                                                                                                              |                           |       |       |                 |        |             |           |              |            |          |       |       |
| 5                                                                                                                                                                                                                                                                                                                                                                                                                                                                                                                                                                                                                                                                                                                                                                                                                                                                                                                                                                                                                                                                                                                                                                                                                                                                                                                                                                                                                                                                                                                                                                                                                                                                                                                                                                                                                                                                                                                                                                                                                                                                                                                              | 7410 Woodman Ave          | 43    | 1965  | 26,920          | 27,338 | 21 - Studio | 10/9/2020 | \$5,925,000  | \$137,791  | \$220    | 3.25% | 13.63 |
|                                                                                                                                                                                                                                                                                                                                                                                                                                                                                                                                                                                                                                                                                                                                                                                                                                                                                                                                                                                                                                                                                                                                                                                                                                                                                                                                                                                                                                                                                                                                                                                                                                                                                                                                                                                                                                                                                                                                                                                                                                                                                                                                | Van Nuys, CA 91405        |       |       |                 |        | 22 - 1+1    |           |              |            |          |       |       |
|                                                                                                                                                                                                                                                                                                                                                                                                                                                                                                                                                                                                                                                                                                                                                                                                                                                                                                                                                                                                                                                                                                                                                                                                                                                                                                                                                                                                                                                                                                                                                                                                                                                                                                                                                                                                                                                                                                                                                                                                                                                                                                                                | •                         |       |       |                 |        |             |           |              |            |          |       |       |
|                                                                                                                                                                                                                                                                                                                                                                                                                                                                                                                                                                                                                                                                                                                                                                                                                                                                                                                                                                                                                                                                                                                                                                                                                                                                                                                                                                                                                                                                                                                                                                                                                                                                                                                                                                                                                                                                                                                                                                                                                                                                                                                                |                           |       |       |                 |        |             |           |              |            |          |       |       |
| 6                                                                                                                                                                                                                                                                                                                                                                                                                                                                                                                                                                                                                                                                                                                                                                                                                                                                                                                                                                                                                                                                                                                                                                                                                                                                                                                                                                                                                                                                                                                                                                                                                                                                                                                                                                                                                                                                                                                                                                                                                                                                                                                              | 14959 Vanowen St          | 29    | 1957  | 21,700          | 33,541 | 11 - 1+1    | 7/15/2021 | \$5,600,000  | \$193,103  | \$258    | N/A   | N/A   |
| THE REST                                                                                                                                                                                                                                                                                                                                                                                                                                                                                                                                                                                                                                                                                                                                                                                                                                                                                                                                                                                                                                                                                                                                                                                                                                                                                                                                                                                                                                                                                                                                                                                                                                                                                                                                                                                                                                                                                                                                                                                                                                                                                                                       | Van Nuys, CA 91405        |       |       |                 |        | 18 - 2+1    |           |              |            |          |       |       |
|                                                                                                                                                                                                                                                                                                                                                                                                                                                                                                                                                                                                                                                                                                                                                                                                                                                                                                                                                                                                                                                                                                                                                                                                                                                                                                                                                                                                                                                                                                                                                                                                                                                                                                                                                                                                                                                                                                                                                                                                                                                                                                                                |                           |       |       |                 |        |             |           |              |            |          |       |       |
| 060                                                                                                                                                                                                                                                                                                                                                                                                                                                                                                                                                                                                                                                                                                                                                                                                                                                                                                                                                                                                                                                                                                                                                                                                                                                                                                                                                                                                                                                                                                                                                                                                                                                                                                                                                                                                                                                                                                                                                                                                                                                                                                                            |                           |       |       |                 |        |             |           |              |            |          |       |       |