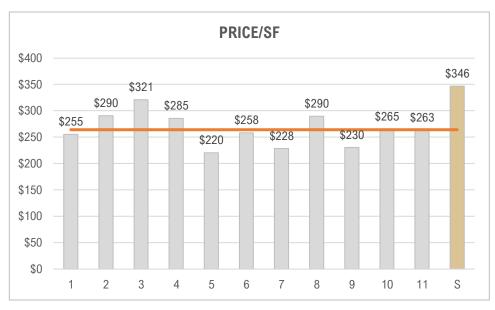

# 13210 VICTORY BOULEVARD

| PRICING                        |         |              |
|--------------------------------|---------|--------------|
| OFFERING PRICE                 |         | \$5,635,000  |
| <ul><li>PRICE/UNIT</li></ul>   |         | \$187,833    |
| <ul><li>PRICE/SF</li></ul>     |         | \$346.47     |
| - GRM                          | 14.38   | 9.68         |
| <ul><li>CAP RATE</li></ul>     | 3.80%   | 6.87%        |
|                                | Current | Market       |
| THE ASSET                      |         |              |
| <ul><li>UNITS</li></ul>        |         | 30           |
| <ul> <li>YEAR BUILT</li> </ul> |         | 1960         |
| <ul><li>GROSS SF</li></ul>     |         | 16,264       |
| • LOT SF                       |         | 21,401       |
| - APN                          |         | 2331-004-026 |

# PRICING OFFERING PRICE \$5,635,000 PRICE/UNIT \$187,833 PRICE/SF \$346.47 GRM 14.38 9.68 CAP RATE 3.80% 6.87% Current Market THE ASSET Units 30

| THE ASSET  |              |
|------------|--------------|
| Units      | 30           |
| Year Built | 1960         |
| Gross SF   | 16,264       |
| Lot SF     | 21,401       |
| APN        | 2331-004-026 |

# 1 OF 2

| РНОТО                                                                                                                                                                                                                                                                                                                                                                                                                                                                                                                                                                                                                                                                                                                                                                                                                                                                                                                                                                                                                                                                                                                                                                                                                                                                                                                                                                                                                                                                                                                                                                                                                                                                                                                                                                                                                                                                                                                                                                                                                                                                                                                          | ADDRESS                   | UNITS | BUILT | <b>GROSS SF</b> | LOT SF | UNIT MIX    | SALE DATE | PRICE        | PRICE/UNIT | PRICE/SF | CAP   | GRM   |
|--------------------------------------------------------------------------------------------------------------------------------------------------------------------------------------------------------------------------------------------------------------------------------------------------------------------------------------------------------------------------------------------------------------------------------------------------------------------------------------------------------------------------------------------------------------------------------------------------------------------------------------------------------------------------------------------------------------------------------------------------------------------------------------------------------------------------------------------------------------------------------------------------------------------------------------------------------------------------------------------------------------------------------------------------------------------------------------------------------------------------------------------------------------------------------------------------------------------------------------------------------------------------------------------------------------------------------------------------------------------------------------------------------------------------------------------------------------------------------------------------------------------------------------------------------------------------------------------------------------------------------------------------------------------------------------------------------------------------------------------------------------------------------------------------------------------------------------------------------------------------------------------------------------------------------------------------------------------------------------------------------------------------------------------------------------------------------------------------------------------------------|---------------------------|-------|-------|-----------------|--------|-------------|-----------|--------------|------------|----------|-------|-------|
| *** California 1                                                                                                                                                                                                                                                                                                                                                                                                                                                                                                                                                                                                                                                                                                                                                                                                                                                                                                                                                                                                                                                                                                                                                                                                                                                                                                                                                                                                                                                                                                                                                                                                                                                                                                                                                                                                                                                                                                                                                                                                                                                                                                               | 13961 Oxnard St           | 60    | 1963  | 49,371          | 62,670 | 60 -        | 1/8/2021  | \$12,600,000 | \$210,000  | \$255    | 3.50% | 14.65 |
|                                                                                                                                                                                                                                                                                                                                                                                                                                                                                                                                                                                                                                                                                                                                                                                                                                                                                                                                                                                                                                                                                                                                                                                                                                                                                                                                                                                                                                                                                                                                                                                                                                                                                                                                                                                                                                                                                                                                                                                                                                                                                                                                | Van Nuys, CA 91401        |       |       |                 |        |             |           |              |            |          |       |       |
|                                                                                                                                                                                                                                                                                                                                                                                                                                                                                                                                                                                                                                                                                                                                                                                                                                                                                                                                                                                                                                                                                                                                                                                                                                                                                                                                                                                                                                                                                                                                                                                                                                                                                                                                                                                                                                                                                                                                                                                                                                                                                                                                | <b>Emerald Apartments</b> |       |       |                 |        |             |           |              |            |          |       |       |
| 7040                                                                                                                                                                                                                                                                                                                                                                                                                                                                                                                                                                                                                                                                                                                                                                                                                                                                                                                                                                                                                                                                                                                                                                                                                                                                                                                                                                                                                                                                                                                                                                                                                                                                                                                                                                                                                                                                                                                                                                                                                                                                                                                           |                           |       |       |                 |        |             |           |              |            |          |       |       |
| 2                                                                                                                                                                                                                                                                                                                                                                                                                                                                                                                                                                                                                                                                                                                                                                                                                                                                                                                                                                                                                                                                                                                                                                                                                                                                                                                                                                                                                                                                                                                                                                                                                                                                                                                                                                                                                                                                                                                                                                                                                                                                                                                              | 7350 Hazeltine Ave        | 44    | 1974  | 27,608          | 40,946 | 40 - 1+1    | 8/28/2020 | \$8,019,000  | \$182,250  | \$290    | 4.50% | 12.16 |
|                                                                                                                                                                                                                                                                                                                                                                                                                                                                                                                                                                                                                                                                                                                                                                                                                                                                                                                                                                                                                                                                                                                                                                                                                                                                                                                                                                                                                                                                                                                                                                                                                                                                                                                                                                                                                                                                                                                                                                                                                                                                                                                                | Van Nuys, CA 91405        |       |       |                 |        | 4 - 2+1     |           |              |            |          |       |       |
| The state of the s | Hazeltine Apartments      |       |       |                 |        |             |           |              |            |          |       |       |
| CONS                                                                                                                                                                                                                                                                                                                                                                                                                                                                                                                                                                                                                                                                                                                                                                                                                                                                                                                                                                                                                                                                                                                                                                                                                                                                                                                                                                                                                                                                                                                                                                                                                                                                                                                                                                                                                                                                                                                                                                                                                                                                                                                           | •                         |       |       |                 |        |             |           |              |            |          |       |       |
| 3                                                                                                                                                                                                                                                                                                                                                                                                                                                                                                                                                                                                                                                                                                                                                                                                                                                                                                                                                                                                                                                                                                                                                                                                                                                                                                                                                                                                                                                                                                                                                                                                                                                                                                                                                                                                                                                                                                                                                                                                                                                                                                                              | 5732 Sepulveda Blvd       | 32    | 1957  | 23,044          | 27,517 | 32 - 2+1    | 8/17/2021 | \$7,400,000  | \$231,250  | \$321    | 3.68% | 13.86 |
|                                                                                                                                                                                                                                                                                                                                                                                                                                                                                                                                                                                                                                                                                                                                                                                                                                                                                                                                                                                                                                                                                                                                                                                                                                                                                                                                                                                                                                                                                                                                                                                                                                                                                                                                                                                                                                                                                                                                                                                                                                                                                                                                | Van Nuys, CA 91411        |       |       |                 |        |             |           |              |            |          |       |       |
|                                                                                                                                                                                                                                                                                                                                                                                                                                                                                                                                                                                                                                                                                                                                                                                                                                                                                                                                                                                                                                                                                                                                                                                                                                                                                                                                                                                                                                                                                                                                                                                                                                                                                                                                                                                                                                                                                                                                                                                                                                                                                                                                | ·                         |       |       |                 |        |             |           |              |            |          |       |       |
|                                                                                                                                                                                                                                                                                                                                                                                                                                                                                                                                                                                                                                                                                                                                                                                                                                                                                                                                                                                                                                                                                                                                                                                                                                                                                                                                                                                                                                                                                                                                                                                                                                                                                                                                                                                                                                                                                                                                                                                                                                                                                                                                |                           |       |       |                 |        |             |           |              |            |          |       |       |
| 4                                                                                                                                                                                                                                                                                                                                                                                                                                                                                                                                                                                                                                                                                                                                                                                                                                                                                                                                                                                                                                                                                                                                                                                                                                                                                                                                                                                                                                                                                                                                                                                                                                                                                                                                                                                                                                                                                                                                                                                                                                                                                                                              | 13927-13939 Oxnard St     | 31    | 1965  | 23,822          | 42,253 | 23 - 1+1    | 8/10/2021 | \$6,800,000  | \$219,355  | \$285    | 5.63% | 13.71 |
|                                                                                                                                                                                                                                                                                                                                                                                                                                                                                                                                                                                                                                                                                                                                                                                                                                                                                                                                                                                                                                                                                                                                                                                                                                                                                                                                                                                                                                                                                                                                                                                                                                                                                                                                                                                                                                                                                                                                                                                                                                                                                                                                | Van Nuys, CA 91401        |       |       |                 |        | 5 - 2+1     |           |              |            |          |       |       |
|                                                                                                                                                                                                                                                                                                                                                                                                                                                                                                                                                                                                                                                                                                                                                                                                                                                                                                                                                                                                                                                                                                                                                                                                                                                                                                                                                                                                                                                                                                                                                                                                                                                                                                                                                                                                                                                                                                                                                                                                                                                                                                                                | •                         |       |       |                 |        | 3 - 2+2     |           |              |            |          |       |       |
| 0                                                                                                                                                                                                                                                                                                                                                                                                                                                                                                                                                                                                                                                                                                                                                                                                                                                                                                                                                                                                                                                                                                                                                                                                                                                                                                                                                                                                                                                                                                                                                                                                                                                                                                                                                                                                                                                                                                                                                                                                                                                                                                                              |                           |       |       |                 |        |             |           |              |            |          |       |       |
| 5                                                                                                                                                                                                                                                                                                                                                                                                                                                                                                                                                                                                                                                                                                                                                                                                                                                                                                                                                                                                                                                                                                                                                                                                                                                                                                                                                                                                                                                                                                                                                                                                                                                                                                                                                                                                                                                                                                                                                                                                                                                                                                                              | 7410 Woodman Ave          | 43    | 1965  | 26,920          | 27,338 | 21 - Studio | 10/9/2020 | \$5,925,000  | \$137,791  | \$220    | 3.25% | 13.63 |
|                                                                                                                                                                                                                                                                                                                                                                                                                                                                                                                                                                                                                                                                                                                                                                                                                                                                                                                                                                                                                                                                                                                                                                                                                                                                                                                                                                                                                                                                                                                                                                                                                                                                                                                                                                                                                                                                                                                                                                                                                                                                                                                                | Van Nuys, CA 91405        |       |       |                 |        | 22 - 1+1    |           |              |            |          |       |       |
|                                                                                                                                                                                                                                                                                                                                                                                                                                                                                                                                                                                                                                                                                                                                                                                                                                                                                                                                                                                                                                                                                                                                                                                                                                                                                                                                                                                                                                                                                                                                                                                                                                                                                                                                                                                                                                                                                                                                                                                                                                                                                                                                | •                         |       |       |                 |        |             |           |              |            |          |       |       |
|                                                                                                                                                                                                                                                                                                                                                                                                                                                                                                                                                                                                                                                                                                                                                                                                                                                                                                                                                                                                                                                                                                                                                                                                                                                                                                                                                                                                                                                                                                                                                                                                                                                                                                                                                                                                                                                                                                                                                                                                                                                                                                                                |                           |       |       |                 |        |             |           |              |            |          |       |       |
| 6                                                                                                                                                                                                                                                                                                                                                                                                                                                                                                                                                                                                                                                                                                                                                                                                                                                                                                                                                                                                                                                                                                                                                                                                                                                                                                                                                                                                                                                                                                                                                                                                                                                                                                                                                                                                                                                                                                                                                                                                                                                                                                                              | 14959 Vanowen St          | 29    | 1957  | 21,700          | 33,541 | 11 - 1+1    | 7/15/2021 | \$5,600,000  | \$193,103  | \$258    | N/A   | N/A   |
| THE REST                                                                                                                                                                                                                                                                                                                                                                                                                                                                                                                                                                                                                                                                                                                                                                                                                                                                                                                                                                                                                                                                                                                                                                                                                                                                                                                                                                                                                                                                                                                                                                                                                                                                                                                                                                                                                                                                                                                                                                                                                                                                                                                       | Van Nuys, CA 91405        |       |       |                 |        | 18 - 2+1    |           |              |            |          |       |       |
|                                                                                                                                                                                                                                                                                                                                                                                                                                                                                                                                                                                                                                                                                                                                                                                                                                                                                                                                                                                                                                                                                                                                                                                                                                                                                                                                                                                                                                                                                                                                                                                                                                                                                                                                                                                                                                                                                                                                                                                                                                                                                                                                |                           |       |       |                 |        |             |           |              |            |          |       |       |
| 060                                                                                                                                                                                                                                                                                                                                                                                                                                                                                                                                                                                                                                                                                                                                                                                                                                                                                                                                                                                                                                                                                                                                                                                                                                                                                                                                                                                                                                                                                                                                                                                                                                                                                                                                                                                                                                                                                                                                                                                                                                                                                                                            |                           |       |       |                 |        |             |           |              |            |          |       |       |