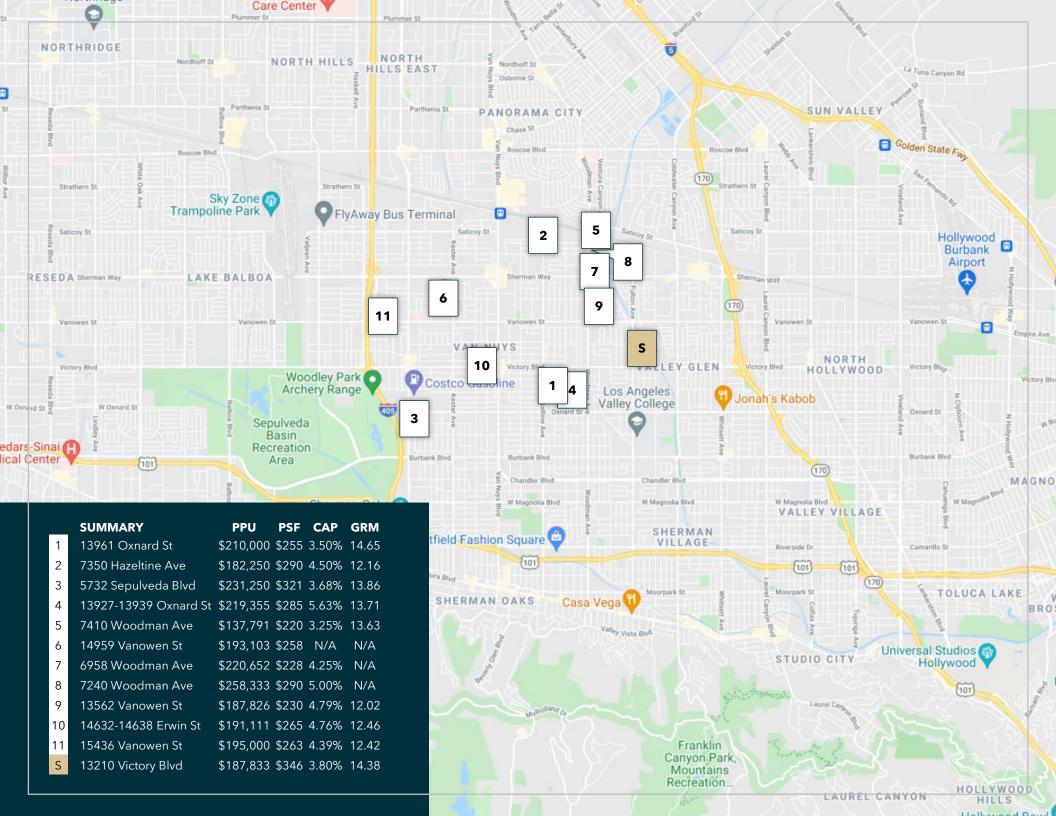

# 1 OF 2

| РНОТО                                                                                                                                                                                                                                                                                                                                                                                                                                                                                                                                                                                                                                                                                                                                                                                                                                                                                                                                                                                                                                                                                                                                                                                                                                                                                                                                                                                                                                                                                                                                                                                                                                                                                                                                                                                                                                                                                                                                                                                                                                                                                                                          | ADDRESS                   | UNITS | BUILT | <b>GROSS SF</b> | LOT SF | UNIT MIX    | SALE DATE | PRICE        | PRICE/UNIT | PRICE/SF | CAP   | GRM   |
|--------------------------------------------------------------------------------------------------------------------------------------------------------------------------------------------------------------------------------------------------------------------------------------------------------------------------------------------------------------------------------------------------------------------------------------------------------------------------------------------------------------------------------------------------------------------------------------------------------------------------------------------------------------------------------------------------------------------------------------------------------------------------------------------------------------------------------------------------------------------------------------------------------------------------------------------------------------------------------------------------------------------------------------------------------------------------------------------------------------------------------------------------------------------------------------------------------------------------------------------------------------------------------------------------------------------------------------------------------------------------------------------------------------------------------------------------------------------------------------------------------------------------------------------------------------------------------------------------------------------------------------------------------------------------------------------------------------------------------------------------------------------------------------------------------------------------------------------------------------------------------------------------------------------------------------------------------------------------------------------------------------------------------------------------------------------------------------------------------------------------------|---------------------------|-------|-------|-----------------|--------|-------------|-----------|--------------|------------|----------|-------|-------|
| *** California 1                                                                                                                                                                                                                                                                                                                                                                                                                                                                                                                                                                                                                                                                                                                                                                                                                                                                                                                                                                                                                                                                                                                                                                                                                                                                                                                                                                                                                                                                                                                                                                                                                                                                                                                                                                                                                                                                                                                                                                                                                                                                                                               | 13961 Oxnard St           | 60    | 1963  | 49,371          | 62,670 | 60 -        | 1/8/2021  | \$12,600,000 | \$210,000  | \$255    | 3.50% | 14.65 |
|                                                                                                                                                                                                                                                                                                                                                                                                                                                                                                                                                                                                                                                                                                                                                                                                                                                                                                                                                                                                                                                                                                                                                                                                                                                                                                                                                                                                                                                                                                                                                                                                                                                                                                                                                                                                                                                                                                                                                                                                                                                                                                                                | Van Nuys, CA 91401        |       |       |                 |        |             |           |              |            |          |       |       |
|                                                                                                                                                                                                                                                                                                                                                                                                                                                                                                                                                                                                                                                                                                                                                                                                                                                                                                                                                                                                                                                                                                                                                                                                                                                                                                                                                                                                                                                                                                                                                                                                                                                                                                                                                                                                                                                                                                                                                                                                                                                                                                                                | <b>Emerald Apartments</b> |       |       |                 |        |             |           |              |            |          |       |       |
| 7040                                                                                                                                                                                                                                                                                                                                                                                                                                                                                                                                                                                                                                                                                                                                                                                                                                                                                                                                                                                                                                                                                                                                                                                                                                                                                                                                                                                                                                                                                                                                                                                                                                                                                                                                                                                                                                                                                                                                                                                                                                                                                                                           |                           |       |       |                 |        |             |           |              |            |          |       |       |
| 2                                                                                                                                                                                                                                                                                                                                                                                                                                                                                                                                                                                                                                                                                                                                                                                                                                                                                                                                                                                                                                                                                                                                                                                                                                                                                                                                                                                                                                                                                                                                                                                                                                                                                                                                                                                                                                                                                                                                                                                                                                                                                                                              | 7350 Hazeltine Ave        | 44    | 1974  | 27,608          | 40,946 | 40 - 1+1    | 8/28/2020 | \$8,019,000  | \$182,250  | \$290    | 4.50% | 12.16 |
|                                                                                                                                                                                                                                                                                                                                                                                                                                                                                                                                                                                                                                                                                                                                                                                                                                                                                                                                                                                                                                                                                                                                                                                                                                                                                                                                                                                                                                                                                                                                                                                                                                                                                                                                                                                                                                                                                                                                                                                                                                                                                                                                | Van Nuys, CA 91405        |       |       |                 |        | 4 - 2+1     |           |              |            |          |       |       |
| The state of the s | Hazeltine Apartments      |       |       |                 |        |             |           |              |            |          |       |       |
| CONS                                                                                                                                                                                                                                                                                                                                                                                                                                                                                                                                                                                                                                                                                                                                                                                                                                                                                                                                                                                                                                                                                                                                                                                                                                                                                                                                                                                                                                                                                                                                                                                                                                                                                                                                                                                                                                                                                                                                                                                                                                                                                                                           | •                         |       |       |                 |        |             |           |              |            |          |       |       |
| 3                                                                                                                                                                                                                                                                                                                                                                                                                                                                                                                                                                                                                                                                                                                                                                                                                                                                                                                                                                                                                                                                                                                                                                                                                                                                                                                                                                                                                                                                                                                                                                                                                                                                                                                                                                                                                                                                                                                                                                                                                                                                                                                              | 5732 Sepulveda Blvd       | 32    | 1957  | 23,044          | 27,517 | 32 - 2+1    | 8/17/2021 | \$7,400,000  | \$231,250  | \$321    | 3.68% | 13.86 |
|                                                                                                                                                                                                                                                                                                                                                                                                                                                                                                                                                                                                                                                                                                                                                                                                                                                                                                                                                                                                                                                                                                                                                                                                                                                                                                                                                                                                                                                                                                                                                                                                                                                                                                                                                                                                                                                                                                                                                                                                                                                                                                                                | Van Nuys, CA 91411        |       |       |                 |        |             |           |              |            |          |       |       |
|                                                                                                                                                                                                                                                                                                                                                                                                                                                                                                                                                                                                                                                                                                                                                                                                                                                                                                                                                                                                                                                                                                                                                                                                                                                                                                                                                                                                                                                                                                                                                                                                                                                                                                                                                                                                                                                                                                                                                                                                                                                                                                                                | ·                         |       |       |                 |        |             |           |              |            |          |       |       |
|                                                                                                                                                                                                                                                                                                                                                                                                                                                                                                                                                                                                                                                                                                                                                                                                                                                                                                                                                                                                                                                                                                                                                                                                                                                                                                                                                                                                                                                                                                                                                                                                                                                                                                                                                                                                                                                                                                                                                                                                                                                                                                                                |                           |       |       |                 |        |             |           |              |            |          |       |       |
| 4                                                                                                                                                                                                                                                                                                                                                                                                                                                                                                                                                                                                                                                                                                                                                                                                                                                                                                                                                                                                                                                                                                                                                                                                                                                                                                                                                                                                                                                                                                                                                                                                                                                                                                                                                                                                                                                                                                                                                                                                                                                                                                                              | 13927-13939 Oxnard St     | 31    | 1965  | 23,822          | 42,253 | 23 - 1+1    | 8/10/2021 | \$6,800,000  | \$219,355  | \$285    | 5.63% | 13.71 |
|                                                                                                                                                                                                                                                                                                                                                                                                                                                                                                                                                                                                                                                                                                                                                                                                                                                                                                                                                                                                                                                                                                                                                                                                                                                                                                                                                                                                                                                                                                                                                                                                                                                                                                                                                                                                                                                                                                                                                                                                                                                                                                                                | Van Nuys, CA 91401        |       |       |                 |        | 5 - 2+1     |           |              |            |          |       |       |
|                                                                                                                                                                                                                                                                                                                                                                                                                                                                                                                                                                                                                                                                                                                                                                                                                                                                                                                                                                                                                                                                                                                                                                                                                                                                                                                                                                                                                                                                                                                                                                                                                                                                                                                                                                                                                                                                                                                                                                                                                                                                                                                                | •                         |       |       |                 |        | 3 - 2+2     |           |              |            |          |       |       |
| 0                                                                                                                                                                                                                                                                                                                                                                                                                                                                                                                                                                                                                                                                                                                                                                                                                                                                                                                                                                                                                                                                                                                                                                                                                                                                                                                                                                                                                                                                                                                                                                                                                                                                                                                                                                                                                                                                                                                                                                                                                                                                                                                              |                           |       |       |                 |        |             |           |              |            |          |       |       |
| 5                                                                                                                                                                                                                                                                                                                                                                                                                                                                                                                                                                                                                                                                                                                                                                                                                                                                                                                                                                                                                                                                                                                                                                                                                                                                                                                                                                                                                                                                                                                                                                                                                                                                                                                                                                                                                                                                                                                                                                                                                                                                                                                              | 7410 Woodman Ave          | 43    | 1965  | 26,920          | 27,338 | 21 - Studio | 10/9/2020 | \$5,925,000  | \$137,791  | \$220    | 3.25% | 13.63 |
|                                                                                                                                                                                                                                                                                                                                                                                                                                                                                                                                                                                                                                                                                                                                                                                                                                                                                                                                                                                                                                                                                                                                                                                                                                                                                                                                                                                                                                                                                                                                                                                                                                                                                                                                                                                                                                                                                                                                                                                                                                                                                                                                | Van Nuys, CA 91405        |       |       |                 |        | 22 - 1+1    |           |              |            |          |       |       |
|                                                                                                                                                                                                                                                                                                                                                                                                                                                                                                                                                                                                                                                                                                                                                                                                                                                                                                                                                                                                                                                                                                                                                                                                                                                                                                                                                                                                                                                                                                                                                                                                                                                                                                                                                                                                                                                                                                                                                                                                                                                                                                                                | •                         |       |       |                 |        |             |           |              |            |          |       |       |
|                                                                                                                                                                                                                                                                                                                                                                                                                                                                                                                                                                                                                                                                                                                                                                                                                                                                                                                                                                                                                                                                                                                                                                                                                                                                                                                                                                                                                                                                                                                                                                                                                                                                                                                                                                                                                                                                                                                                                                                                                                                                                                                                |                           |       |       |                 |        |             |           |              |            |          |       |       |
| 6                                                                                                                                                                                                                                                                                                                                                                                                                                                                                                                                                                                                                                                                                                                                                                                                                                                                                                                                                                                                                                                                                                                                                                                                                                                                                                                                                                                                                                                                                                                                                                                                                                                                                                                                                                                                                                                                                                                                                                                                                                                                                                                              | 14959 Vanowen St          | 29    | 1957  | 21,700          | 33,541 | 11 - 1+1    | 7/15/2021 | \$5,600,000  | \$193,103  | \$258    | N/A   | N/A   |
| THE REST                                                                                                                                                                                                                                                                                                                                                                                                                                                                                                                                                                                                                                                                                                                                                                                                                                                                                                                                                                                                                                                                                                                                                                                                                                                                                                                                                                                                                                                                                                                                                                                                                                                                                                                                                                                                                                                                                                                                                                                                                                                                                                                       | Van Nuys, CA 91405        |       |       |                 |        | 18 - 2+1    |           |              |            |          |       |       |
|                                                                                                                                                                                                                                                                                                                                                                                                                                                                                                                                                                                                                                                                                                                                                                                                                                                                                                                                                                                                                                                                                                                                                                                                                                                                                                                                                                                                                                                                                                                                                                                                                                                                                                                                                                                                                                                                                                                                                                                                                                                                                                                                |                           |       |       |                 |        |             |           |              |            |          |       |       |
| 060                                                                                                                                                                                                                                                                                                                                                                                                                                                                                                                                                                                                                                                                                                                                                                                                                                                                                                                                                                                                                                                                                                                                                                                                                                                                                                                                                                                                                                                                                                                                                                                                                                                                                                                                                                                                                                                                                                                                                                                                                                                                                                                            |                           |       |       |                 |        |             |           |              |            |          |       |       |