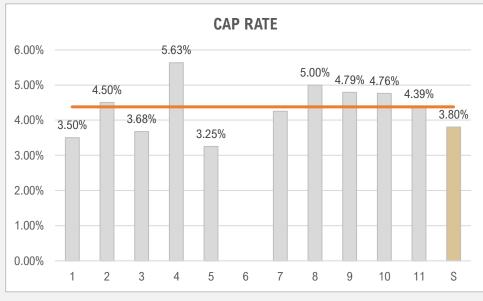

# 13210 VICTORY BOULEVARD

| PRICING                        |         |              |
|--------------------------------|---------|--------------|
| OFFERING PRICE                 |         | \$5,635,000  |
| <ul><li>PRICE/UNIT</li></ul>   |         | \$187,833    |
| <ul><li>PRICE/SF</li></ul>     |         | \$346.47     |
| - GRM                          | 14.38   | 9.68         |
| <ul><li>CAP RATE</li></ul>     | 3.80%   | 6.87%        |
|                                | Current | Market       |
| THE ASSET                      |         |              |
| <ul><li>UNITS</li></ul>        |         | 30           |
| <ul> <li>YEAR BUILT</li> </ul> |         | 1960         |
| <ul><li>GROSS SF</li></ul>     |         | 16,264       |
| • LOT SF                       |         | 21,401       |
| - APN                          |         | 2331-004-026 |

# PRICING OFFERING PRICE \$5,635,000 PRICE/UNIT \$187,833 PRICE/SF \$346.47 GRM 14.38 9.68 CAP RATE 3.80% 6.87% Current Market THE ASSET Units 30

| THE ASSET  |              |
|------------|--------------|
| Units      | 30           |
| Year Built | 1960         |
| Gross SF   | 16,264       |
| Lot SF     | 21,401       |
| APN        | 2331-004-026 |

# 1 OF 2

| РНОТО                                                                                                                                                                                                                                                                                                                                                                                                                                                                                                                                                                                                                                                                                                                                                                                                                                                                                                                                                                                                                                                                                                                                                                                                                                                                                                                                                                                                                                                                                                                                                                                                                                                                                                                                                                                                                                                                                                                                                                                                                                                                                                                          | ADDRESS                   | UNITS | BUILT | <b>GROSS SF</b> | LOT SF | UNIT MIX    | SALE DATE | PRICE        | PRICE/UNIT | PRICE/SF | CAP   | GRM   |
|--------------------------------------------------------------------------------------------------------------------------------------------------------------------------------------------------------------------------------------------------------------------------------------------------------------------------------------------------------------------------------------------------------------------------------------------------------------------------------------------------------------------------------------------------------------------------------------------------------------------------------------------------------------------------------------------------------------------------------------------------------------------------------------------------------------------------------------------------------------------------------------------------------------------------------------------------------------------------------------------------------------------------------------------------------------------------------------------------------------------------------------------------------------------------------------------------------------------------------------------------------------------------------------------------------------------------------------------------------------------------------------------------------------------------------------------------------------------------------------------------------------------------------------------------------------------------------------------------------------------------------------------------------------------------------------------------------------------------------------------------------------------------------------------------------------------------------------------------------------------------------------------------------------------------------------------------------------------------------------------------------------------------------------------------------------------------------------------------------------------------------|---------------------------|-------|-------|-----------------|--------|-------------|-----------|--------------|------------|----------|-------|-------|
| *** California 1                                                                                                                                                                                                                                                                                                                                                                                                                                                                                                                                                                                                                                                                                                                                                                                                                                                                                                                                                                                                                                                                                                                                                                                                                                                                                                                                                                                                                                                                                                                                                                                                                                                                                                                                                                                                                                                                                                                                                                                                                                                                                                               | 13961 Oxnard St           | 60    | 1963  | 49,371          | 62,670 | 60 -        | 1/8/2021  | \$12,600,000 | \$210,000  | \$255    | 3.50% | 14.65 |
|                                                                                                                                                                                                                                                                                                                                                                                                                                                                                                                                                                                                                                                                                                                                                                                                                                                                                                                                                                                                                                                                                                                                                                                                                                                                                                                                                                                                                                                                                                                                                                                                                                                                                                                                                                                                                                                                                                                                                                                                                                                                                                                                | Van Nuys, CA 91401        |       |       |                 |        |             |           |              |            |          |       |       |
|                                                                                                                                                                                                                                                                                                                                                                                                                                                                                                                                                                                                                                                                                                                                                                                                                                                                                                                                                                                                                                                                                                                                                                                                                                                                                                                                                                                                                                                                                                                                                                                                                                                                                                                                                                                                                                                                                                                                                                                                                                                                                                                                | <b>Emerald Apartments</b> |       |       |                 |        |             |           |              |            |          |       |       |
| 7040                                                                                                                                                                                                                                                                                                                                                                                                                                                                                                                                                                                                                                                                                                                                                                                                                                                                                                                                                                                                                                                                                                                                                                                                                                                                                                                                                                                                                                                                                                                                                                                                                                                                                                                                                                                                                                                                                                                                                                                                                                                                                                                           |                           |       |       |                 |        |             |           |              |            |          |       |       |
| 2                                                                                                                                                                                                                                                                                                                                                                                                                                                                                                                                                                                                                                                                                                                                                                                                                                                                                                                                                                                                                                                                                                                                                                                                                                                                                                                                                                                                                                                                                                                                                                                                                                                                                                                                                                                                                                                                                                                                                                                                                                                                                                                              | 7350 Hazeltine Ave        | 44    | 1974  | 27,608          | 40,946 | 40 - 1+1    | 8/28/2020 | \$8,019,000  | \$182,250  | \$290    | 4.50% | 12.16 |
|                                                                                                                                                                                                                                                                                                                                                                                                                                                                                                                                                                                                                                                                                                                                                                                                                                                                                                                                                                                                                                                                                                                                                                                                                                                                                                                                                                                                                                                                                                                                                                                                                                                                                                                                                                                                                                                                                                                                                                                                                                                                                                                                | Van Nuys, CA 91405        |       |       |                 |        | 4 - 2+1     |           |              |            |          |       |       |
| The state of the s | Hazeltine Apartments      |       |       |                 |        |             |           |              |            |          |       |       |
| CONS                                                                                                                                                                                                                                                                                                                                                                                                                                                                                                                                                                                                                                                                                                                                                                                                                                                                                                                                                                                                                                                                                                                                                                                                                                                                                                                                                                                                                                                                                                                                                                                                                                                                                                                                                                                                                                                                                                                                                                                                                                                                                                                           | •                         |       |       |                 |        |             |           |              |            |          |       |       |
| 3                                                                                                                                                                                                                                                                                                                                                                                                                                                                                                                                                                                                                                                                                                                                                                                                                                                                                                                                                                                                                                                                                                                                                                                                                                                                                                                                                                                                                                                                                                                                                                                                                                                                                                                                                                                                                                                                                                                                                                                                                                                                                                                              | 5732 Sepulveda Blvd       | 32    | 1957  | 23,044          | 27,517 | 32 - 2+1    | 8/17/2021 | \$7,400,000  | \$231,250  | \$321    | 3.68% | 13.86 |
|                                                                                                                                                                                                                                                                                                                                                                                                                                                                                                                                                                                                                                                                                                                                                                                                                                                                                                                                                                                                                                                                                                                                                                                                                                                                                                                                                                                                                                                                                                                                                                                                                                                                                                                                                                                                                                                                                                                                                                                                                                                                                                                                | Van Nuys, CA 91411        |       |       |                 |        |             |           |              |            |          |       |       |
|                                                                                                                                                                                                                                                                                                                                                                                                                                                                                                                                                                                                                                                                                                                                                                                                                                                                                                                                                                                                                                                                                                                                                                                                                                                                                                                                                                                                                                                                                                                                                                                                                                                                                                                                                                                                                                                                                                                                                                                                                                                                                                                                | ·                         |       |       |                 |        |             |           |              |            |          |       |       |
|                                                                                                                                                                                                                                                                                                                                                                                                                                                                                                                                                                                                                                                                                                                                                                                                                                                                                                                                                                                                                                                                                                                                                                                                                                                                                                                                                                                                                                                                                                                                                                                                                                                                                                                                                                                                                                                                                                                                                                                                                                                                                                                                |                           |       |       |                 |        |             |           |              |            |          |       |       |
| 4                                                                                                                                                                                                                                                                                                                                                                                                                                                                                                                                                                                                                                                                                                                                                                                                                                                                                                                                                                                                                                                                                                                                                                                                                                                                                                                                                                                                                                                                                                                                                                                                                                                                                                                                                                                                                                                                                                                                                                                                                                                                                                                              | 13927-13939 Oxnard St     | 31    | 1965  | 23,822          | 42,253 | 23 - 1+1    | 8/10/2021 | \$6,800,000  | \$219,355  | \$285    | 5.63% | 13.71 |
|                                                                                                                                                                                                                                                                                                                                                                                                                                                                                                                                                                                                                                                                                                                                                                                                                                                                                                                                                                                                                                                                                                                                                                                                                                                                                                                                                                                                                                                                                                                                                                                                                                                                                                                                                                                                                                                                                                                                                                                                                                                                                                                                | Van Nuys, CA 91401        |       |       |                 |        | 5 - 2+1     |           |              |            |          |       |       |
|                                                                                                                                                                                                                                                                                                                                                                                                                                                                                                                                                                                                                                                                                                                                                                                                                                                                                                                                                                                                                                                                                                                                                                                                                                                                                                                                                                                                                                                                                                                                                                                                                                                                                                                                                                                                                                                                                                                                                                                                                                                                                                                                | •                         |       |       |                 |        | 3 - 2+2     |           |              |            |          |       |       |
| 0                                                                                                                                                                                                                                                                                                                                                                                                                                                                                                                                                                                                                                                                                                                                                                                                                                                                                                                                                                                                                                                                                                                                                                                                                                                                                                                                                                                                                                                                                                                                                                                                                                                                                                                                                                                                                                                                                                                                                                                                                                                                                                                              |                           |       |       |                 |        |             |           |              |            |          |       |       |
| 5                                                                                                                                                                                                                                                                                                                                                                                                                                                                                                                                                                                                                                                                                                                                                                                                                                                                                                                                                                                                                                                                                                                                                                                                                                                                                                                                                                                                                                                                                                                                                                                                                                                                                                                                                                                                                                                                                                                                                                                                                                                                                                                              | 7410 Woodman Ave          | 43    | 1965  | 26,920          | 27,338 | 21 - Studio | 10/9/2020 | \$5,925,000  | \$137,791  | \$220    | 3.25% | 13.63 |
|                                                                                                                                                                                                                                                                                                                                                                                                                                                                                                                                                                                                                                                                                                                                                                                                                                                                                                                                                                                                                                                                                                                                                                                                                                                                                                                                                                                                                                                                                                                                                                                                                                                                                                                                                                                                                                                                                                                                                                                                                                                                                                                                | Van Nuys, CA 91405        |       |       |                 |        | 22 - 1+1    |           |              |            |          |       |       |
|                                                                                                                                                                                                                                                                                                                                                                                                                                                                                                                                                                                                                                                                                                                                                                                                                                                                                                                                                                                                                                                                                                                                                                                                                                                                                                                                                                                                                                                                                                                                                                                                                                                                                                                                                                                                                                                                                                                                                                                                                                                                                                                                | •                         |       |       |                 |        |             |           |              |            |          |       |       |
|                                                                                                                                                                                                                                                                                                                                                                                                                                                                                                                                                                                                                                                                                                                                                                                                                                                                                                                                                                                                                                                                                                                                                                                                                                                                                                                                                                                                                                                                                                                                                                                                                                                                                                                                                                                                                                                                                                                                                                                                                                                                                                                                |                           |       |       |                 |        |             |           |              |            |          |       |       |
| 6                                                                                                                                                                                                                                                                                                                                                                                                                                                                                                                                                                                                                                                                                                                                                                                                                                                                                                                                                                                                                                                                                                                                                                                                                                                                                                                                                                                                                                                                                                                                                                                                                                                                                                                                                                                                                                                                                                                                                                                                                                                                                                                              | 14959 Vanowen St          | 29    | 1957  | 21,700          | 33,541 | 11 - 1+1    | 7/15/2021 | \$5,600,000  | \$193,103  | \$258    | N/A   | N/A   |
| THE REST                                                                                                                                                                                                                                                                                                                                                                                                                                                                                                                                                                                                                                                                                                                                                                                                                                                                                                                                                                                                                                                                                                                                                                                                                                                                                                                                                                                                                                                                                                                                                                                                                                                                                                                                                                                                                                                                                                                                                                                                                                                                                                                       | Van Nuys, CA 91405        |       |       |                 |        | 18 - 2+1    |           |              |            |          |       |       |
|                                                                                                                                                                                                                                                                                                                                                                                                                                                                                                                                                                                                                                                                                                                                                                                                                                                                                                                                                                                                                                                                                                                                                                                                                                                                                                                                                                                                                                                                                                                                                                                                                                                                                                                                                                                                                                                                                                                                                                                                                                                                                                                                |                           |       |       |                 |        |             |           |              |            |          |       |       |
| 060                                                                                                                                                                                                                                                                                                                                                                                                                                                                                                                                                                                                                                                                                                                                                                                                                                                                                                                                                                                                                                                                                                                                                                                                                                                                                                                                                                                                                                                                                                                                                                                                                                                                                                                                                                                                                                                                                                                                                                                                                                                                                                                            |                           |       |       |                 |        |             |           |              |            |          |       |       |