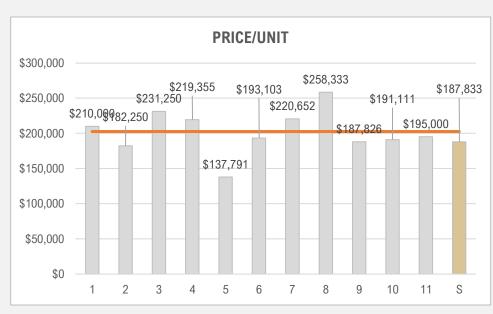

# 1 OF 2

| РНОТО                                                                                                                                                                                                                                                                                                                                                                                                                                                                                                                                                                                                                                                                                                                                                                                                                                                                                                                                                                                                                                                                                                                                                                                                                                                                                                                                                                                                                                                                                                                                                                                                                                                                                                                                                                                                                                                                                                                                                                                                                                                                                                                          | ADDRESS                   | UNITS | BUILT | <b>GROSS SF</b> | LOT SF | UNIT MIX    | SALE DATE | PRICE        | PRICE/UNIT | PRICE/SF | CAP   | GRM   |
|--------------------------------------------------------------------------------------------------------------------------------------------------------------------------------------------------------------------------------------------------------------------------------------------------------------------------------------------------------------------------------------------------------------------------------------------------------------------------------------------------------------------------------------------------------------------------------------------------------------------------------------------------------------------------------------------------------------------------------------------------------------------------------------------------------------------------------------------------------------------------------------------------------------------------------------------------------------------------------------------------------------------------------------------------------------------------------------------------------------------------------------------------------------------------------------------------------------------------------------------------------------------------------------------------------------------------------------------------------------------------------------------------------------------------------------------------------------------------------------------------------------------------------------------------------------------------------------------------------------------------------------------------------------------------------------------------------------------------------------------------------------------------------------------------------------------------------------------------------------------------------------------------------------------------------------------------------------------------------------------------------------------------------------------------------------------------------------------------------------------------------|---------------------------|-------|-------|-----------------|--------|-------------|-----------|--------------|------------|----------|-------|-------|
| *** California 1                                                                                                                                                                                                                                                                                                                                                                                                                                                                                                                                                                                                                                                                                                                                                                                                                                                                                                                                                                                                                                                                                                                                                                                                                                                                                                                                                                                                                                                                                                                                                                                                                                                                                                                                                                                                                                                                                                                                                                                                                                                                                                               | 13961 Oxnard St           | 60    | 1963  | 49,371          | 62,670 | 60 -        | 1/8/2021  | \$12,600,000 | \$210,000  | \$255    | 3.50% | 14.65 |
|                                                                                                                                                                                                                                                                                                                                                                                                                                                                                                                                                                                                                                                                                                                                                                                                                                                                                                                                                                                                                                                                                                                                                                                                                                                                                                                                                                                                                                                                                                                                                                                                                                                                                                                                                                                                                                                                                                                                                                                                                                                                                                                                | Van Nuys, CA 91401        |       |       |                 |        |             |           |              |            |          |       |       |
|                                                                                                                                                                                                                                                                                                                                                                                                                                                                                                                                                                                                                                                                                                                                                                                                                                                                                                                                                                                                                                                                                                                                                                                                                                                                                                                                                                                                                                                                                                                                                                                                                                                                                                                                                                                                                                                                                                                                                                                                                                                                                                                                | <b>Emerald Apartments</b> |       |       |                 |        |             |           |              |            |          |       |       |
| 7040                                                                                                                                                                                                                                                                                                                                                                                                                                                                                                                                                                                                                                                                                                                                                                                                                                                                                                                                                                                                                                                                                                                                                                                                                                                                                                                                                                                                                                                                                                                                                                                                                                                                                                                                                                                                                                                                                                                                                                                                                                                                                                                           |                           |       |       |                 |        |             |           |              |            |          |       |       |
| 2                                                                                                                                                                                                                                                                                                                                                                                                                                                                                                                                                                                                                                                                                                                                                                                                                                                                                                                                                                                                                                                                                                                                                                                                                                                                                                                                                                                                                                                                                                                                                                                                                                                                                                                                                                                                                                                                                                                                                                                                                                                                                                                              | 7350 Hazeltine Ave        | 44    | 1974  | 27,608          | 40,946 | 40 - 1+1    | 8/28/2020 | \$8,019,000  | \$182,250  | \$290    | 4.50% | 12.16 |
|                                                                                                                                                                                                                                                                                                                                                                                                                                                                                                                                                                                                                                                                                                                                                                                                                                                                                                                                                                                                                                                                                                                                                                                                                                                                                                                                                                                                                                                                                                                                                                                                                                                                                                                                                                                                                                                                                                                                                                                                                                                                                                                                | Van Nuys, CA 91405        |       |       |                 |        | 4 - 2+1     |           |              |            |          |       |       |
| The state of the s | Hazeltine Apartments      |       |       |                 |        |             |           |              |            |          |       |       |
| CONS                                                                                                                                                                                                                                                                                                                                                                                                                                                                                                                                                                                                                                                                                                                                                                                                                                                                                                                                                                                                                                                                                                                                                                                                                                                                                                                                                                                                                                                                                                                                                                                                                                                                                                                                                                                                                                                                                                                                                                                                                                                                                                                           | •                         |       |       |                 |        |             |           |              |            |          |       |       |
| 3                                                                                                                                                                                                                                                                                                                                                                                                                                                                                                                                                                                                                                                                                                                                                                                                                                                                                                                                                                                                                                                                                                                                                                                                                                                                                                                                                                                                                                                                                                                                                                                                                                                                                                                                                                                                                                                                                                                                                                                                                                                                                                                              | 5732 Sepulveda Blvd       | 32    | 1957  | 23,044          | 27,517 | 32 - 2+1    | 8/17/2021 | \$7,400,000  | \$231,250  | \$321    | 3.68% | 13.86 |
|                                                                                                                                                                                                                                                                                                                                                                                                                                                                                                                                                                                                                                                                                                                                                                                                                                                                                                                                                                                                                                                                                                                                                                                                                                                                                                                                                                                                                                                                                                                                                                                                                                                                                                                                                                                                                                                                                                                                                                                                                                                                                                                                | Van Nuys, CA 91411        |       |       |                 |        |             |           |              |            |          |       |       |
|                                                                                                                                                                                                                                                                                                                                                                                                                                                                                                                                                                                                                                                                                                                                                                                                                                                                                                                                                                                                                                                                                                                                                                                                                                                                                                                                                                                                                                                                                                                                                                                                                                                                                                                                                                                                                                                                                                                                                                                                                                                                                                                                | ·                         |       |       |                 |        |             |           |              |            |          |       |       |
|                                                                                                                                                                                                                                                                                                                                                                                                                                                                                                                                                                                                                                                                                                                                                                                                                                                                                                                                                                                                                                                                                                                                                                                                                                                                                                                                                                                                                                                                                                                                                                                                                                                                                                                                                                                                                                                                                                                                                                                                                                                                                                                                |                           |       |       |                 |        |             |           |              |            |          |       |       |
| 4                                                                                                                                                                                                                                                                                                                                                                                                                                                                                                                                                                                                                                                                                                                                                                                                                                                                                                                                                                                                                                                                                                                                                                                                                                                                                                                                                                                                                                                                                                                                                                                                                                                                                                                                                                                                                                                                                                                                                                                                                                                                                                                              | 13927-13939 Oxnard St     | 31    | 1965  | 23,822          | 42,253 | 23 - 1+1    | 8/10/2021 | \$6,800,000  | \$219,355  | \$285    | 5.63% | 13.71 |
|                                                                                                                                                                                                                                                                                                                                                                                                                                                                                                                                                                                                                                                                                                                                                                                                                                                                                                                                                                                                                                                                                                                                                                                                                                                                                                                                                                                                                                                                                                                                                                                                                                                                                                                                                                                                                                                                                                                                                                                                                                                                                                                                | Van Nuys, CA 91401        |       |       |                 |        | 5 - 2+1     |           |              |            |          |       |       |
|                                                                                                                                                                                                                                                                                                                                                                                                                                                                                                                                                                                                                                                                                                                                                                                                                                                                                                                                                                                                                                                                                                                                                                                                                                                                                                                                                                                                                                                                                                                                                                                                                                                                                                                                                                                                                                                                                                                                                                                                                                                                                                                                | •                         |       |       |                 |        | 3 - 2+2     |           |              |            |          |       |       |
| 0                                                                                                                                                                                                                                                                                                                                                                                                                                                                                                                                                                                                                                                                                                                                                                                                                                                                                                                                                                                                                                                                                                                                                                                                                                                                                                                                                                                                                                                                                                                                                                                                                                                                                                                                                                                                                                                                                                                                                                                                                                                                                                                              |                           |       |       |                 |        |             |           |              |            |          |       |       |
| 5                                                                                                                                                                                                                                                                                                                                                                                                                                                                                                                                                                                                                                                                                                                                                                                                                                                                                                                                                                                                                                                                                                                                                                                                                                                                                                                                                                                                                                                                                                                                                                                                                                                                                                                                                                                                                                                                                                                                                                                                                                                                                                                              | 7410 Woodman Ave          | 43    | 1965  | 26,920          | 27,338 | 21 - Studio | 10/9/2020 | \$5,925,000  | \$137,791  | \$220    | 3.25% | 13.63 |
|                                                                                                                                                                                                                                                                                                                                                                                                                                                                                                                                                                                                                                                                                                                                                                                                                                                                                                                                                                                                                                                                                                                                                                                                                                                                                                                                                                                                                                                                                                                                                                                                                                                                                                                                                                                                                                                                                                                                                                                                                                                                                                                                | Van Nuys, CA 91405        |       |       |                 |        | 22 - 1+1    |           |              |            |          |       |       |
|                                                                                                                                                                                                                                                                                                                                                                                                                                                                                                                                                                                                                                                                                                                                                                                                                                                                                                                                                                                                                                                                                                                                                                                                                                                                                                                                                                                                                                                                                                                                                                                                                                                                                                                                                                                                                                                                                                                                                                                                                                                                                                                                | •                         |       |       |                 |        |             |           |              |            |          |       |       |
|                                                                                                                                                                                                                                                                                                                                                                                                                                                                                                                                                                                                                                                                                                                                                                                                                                                                                                                                                                                                                                                                                                                                                                                                                                                                                                                                                                                                                                                                                                                                                                                                                                                                                                                                                                                                                                                                                                                                                                                                                                                                                                                                |                           |       |       |                 |        |             |           |              |            |          |       |       |
| 6                                                                                                                                                                                                                                                                                                                                                                                                                                                                                                                                                                                                                                                                                                                                                                                                                                                                                                                                                                                                                                                                                                                                                                                                                                                                                                                                                                                                                                                                                                                                                                                                                                                                                                                                                                                                                                                                                                                                                                                                                                                                                                                              | 14959 Vanowen St          | 29    | 1957  | 21,700          | 33,541 | 11 - 1+1    | 7/15/2021 | \$5,600,000  | \$193,103  | \$258    | N/A   | N/A   |
| THE REST                                                                                                                                                                                                                                                                                                                                                                                                                                                                                                                                                                                                                                                                                                                                                                                                                                                                                                                                                                                                                                                                                                                                                                                                                                                                                                                                                                                                                                                                                                                                                                                                                                                                                                                                                                                                                                                                                                                                                                                                                                                                                                                       | Van Nuys, CA 91405        |       |       |                 |        | 18 - 2+1    |           |              |            |          |       |       |
|                                                                                                                                                                                                                                                                                                                                                                                                                                                                                                                                                                                                                                                                                                                                                                                                                                                                                                                                                                                                                                                                                                                                                                                                                                                                                                                                                                                                                                                                                                                                                                                                                                                                                                                                                                                                                                                                                                                                                                                                                                                                                                                                |                           |       |       |                 |        |             |           |              |            |          |       |       |
| 060                                                                                                                                                                                                                                                                                                                                                                                                                                                                                                                                                                                                                                                                                                                                                                                                                                                                                                                                                                                                                                                                                                                                                                                                                                                                                                                                                                                                                                                                                                                                                                                                                                                                                                                                                                                                                                                                                                                                                                                                                                                                                                                            |                           |       |       |                 |        |             |           |              |            |          |       |       |