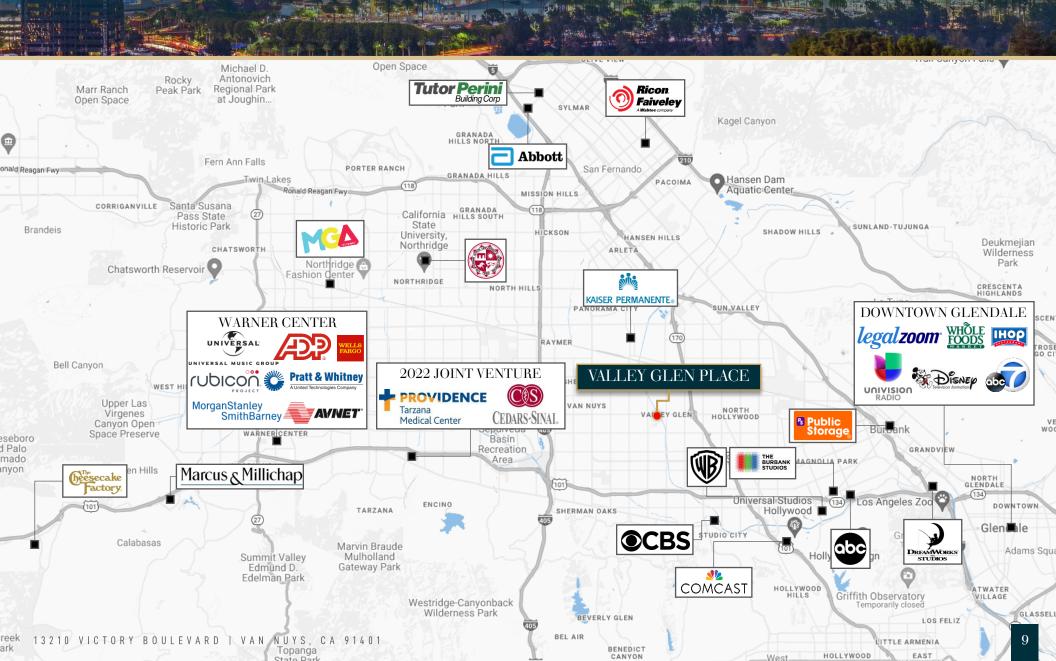

#### **ECONOMIC SNAPSHOT**

While the Valley has grown into the world's center for entertainment, aerospace giants Boeing and Northrop Grumman, and 21st Century Insurance also generate numerous well-paying jobs. Healthcare is also a major source of employment with providers that include Kaiser Permanente, and Providence Health & Services. As a result of its large concentration of high-salaries and successful companies, the area's median household income of \$71,543 per year has risen dramatically since 2000.

# Major Employers SAN FERNANDO VALLEY

There is a diverse economy whose GDP is fueled by the Financial Services, Information Technology, Entertainment, Healthcare, and Advanced Manufacturing sectors among others. Moreover, the region offers more affordable commercial space than other major U.S. regions.