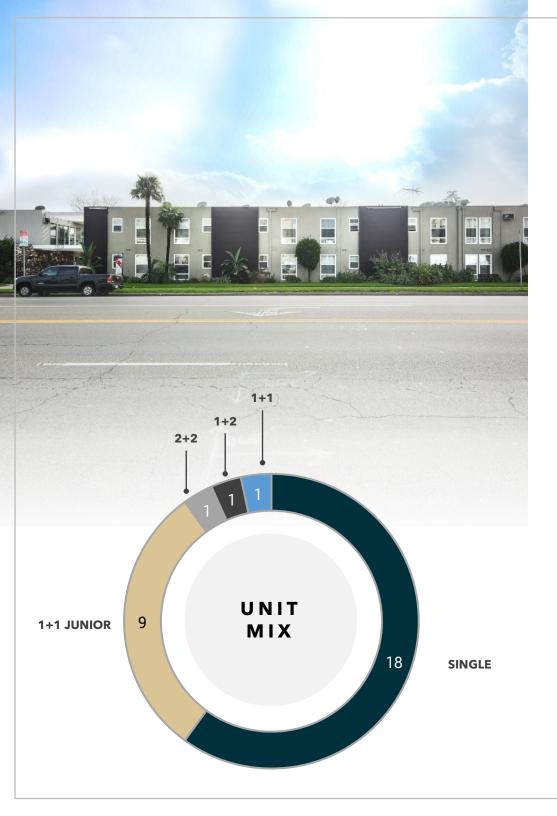

This well-maintained two-story property consists of (18) singles, (9) junior one-bed/one-bath units, (1) one-bed/one-bath unit, (1) one-bed/two-bath unit, and (1) two-bed/two-bath unit. The property features on-site laundry and ample covered parking behind the building.

## MONTHLY RENT SCHEDULE

| # of Units | Туре               | Avg.Current  | Current Total | Market  | Market Total |
|------------|--------------------|--------------|---------------|---------|--------------|
| 18         | Single             | \$872        | \$15,703      | \$1,595 | \$28,710     |
| 9          | 1+1 Junior         | \$1,491      | \$13,420      | \$1,595 | \$14,355     |
| 1          | 1+1                | \$854        | \$854         | \$1,700 | \$1,700      |
| 1          | 1+2                | \$1,390      | \$1,390       | \$1,800 | \$1,800      |
| 1          | 2+2                | \$1,281      | \$1,281       | \$1,950 | \$1,950      |
| Monthly    | Scheduled Gross R  | ental Income | \$32,648      |         | \$48,515     |
| Total Mo   | onthly Scheduled G | ross Income  | \$32,648      |         | \$48,515     |