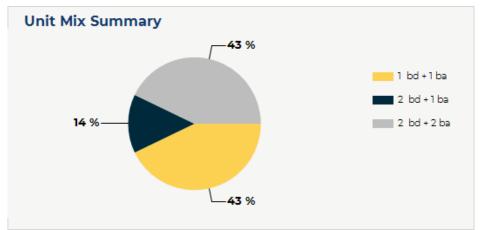

## Description

Well-maintained 14-unit 11,555 SF building cash flowing at an amazing Current Cap Rate of 5% and 13.5 GRM from day 1 with an incredible 66% upside to 9.6% Cap Rate and 8.1 GRM on proforma in prime Hancock Park/Larchmont Village area. Attractively priced at only 285k/ door and 346/SF with an excellent and large unit mix of 6 (2bed/2bath) units, 2 (2bed/1bath) units, and 6 (1bed/1bath) units. Nearly RTI plans to add 3 attached ADUs in the garages to improve the numbers to only 235k/door, 6.8% Cap Rate, and 10.6 GRM on Current with upside to 11.4% Cap Rate and 7 GRM on proforma after ADUs. 2 of the units have been completely renovated and boast a high-end aesthetic with new modern cabinets, flooring, lighting, new bathrooms, stainless steel appliances, and major exterior capital improvements. Amenities include a renovated pool and courtyard with seating areas, on-site laundry facilities, secure entry, and 13 covered parking spaces for convenience. Individually metered for gas & electricity with soft-story retrofit already completed. Large 14,364 SF R3 TOC Tier 3 corner lot for future development potential. Located in the heart of Hancock Park just minutes away from Larchmont Village, Koreatown, Hollywood, and Melrose as well as many hip neighborhood attractions, restaurants, bars, and shops such as Wilshire Country Club, Paramount Studios, H Mart, Levain Bakery, Salt & Straw, and Great White, popping up all around the area.

## **Highlights**

- In the prime Hancock Park/Larchmont Village area, this well maintained 14-unit 11,555 SF building cash flows at an incredible Current Cap Rate of 5% and 13.5 GRM from day 1 with 66% upside to 9.6% Cap Rate and 8.1 GRM on a proforma basis.
- Attractive pricing at only 285k/door and 346/SF with an excellent unit mix of 6 (2bed/2bath) units, 2 (2bed/1bath) units, and 6 (1bed/1bath).

|                 |         | Actual       |                   | Market      |                  |
|-----------------|---------|--------------|-------------------|-------------|------------------|
| Unit Mix        | # Units | Current Rent | Monthly<br>Income | Market Rent | Market<br>Income |
| 1 bd + 1 ba     | 6       | \$1,758      | \$10,546          | \$2,495     | \$14,970         |
| 2 bd + 1 ba     | 2       | \$1,326      | \$2,651           | \$2,995     | \$5,990          |
| 2 bd + 2 ba     | 6       | \$1,842      | \$11,054          | \$3,250     | \$19,500         |
| Totals/Averages | 14      | \$1,732      | \$24,251          | \$2,890     | \$40,460         |