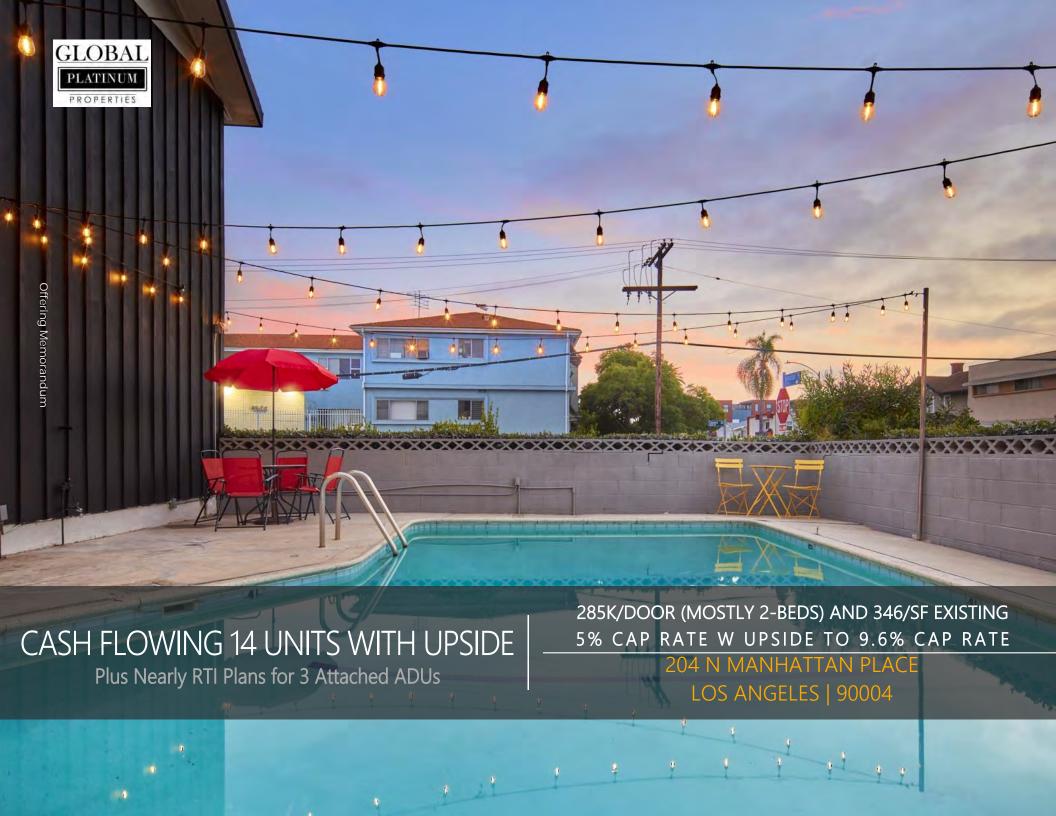

# Cash Flowing 14 Units with Upside CONTENTS 01 Executive Summary **Investment Summary** Unit Mix Summary **Location Summary** 02 Property Description **Property Features** Rent Roll Rent Roll 04 Financial Analysis Income & Expense Analysis Demographics Demographics **Demographic Charts**

## Description

Well-maintained 14-unit 11,555 SF building cash flowing at an amazing Current Cap Rate of 5% and 13.5 GRM from day 1 with an incredible 66% upside to 9.6% Cap Rate and 8.1 GRM on proforma in prime Hancock Park/Larchmont Village area. Attractively priced at only 285k/ door and 346/SF with an excellent and large unit mix of 6 (2bed/2bath) units, 2 (2bed/1bath) units, and 6 (1bed/1bath) units. Nearly RTI plans to add 3 attached ADUs in the garages to improve the numbers to only 235k/door, 6.8% Cap Rate, and 10.6 GRM on Current with upside to 11.4% Cap Rate and 7 GRM on proforma after ADUs. 2 of the units have been completely renovated and boast a high-end aesthetic with new modern cabinets, flooring, lighting, new bathrooms, stainless steel appliances, and major exterior capital improvements. Amenities include a renovated pool and courtyard with seating areas, on-site laundry facilities, secure entry, and 13 covered parking spaces for convenience. Individually metered for gas & electricity with soft-story retrofit already completed. Large 14,364 SF R3 TOC Tier 3 corner lot for future development potential. Located in the heart of Hancock Park just minutes away from Larchmont Village, Koreatown, Hollywood, and Melrose as well as many hip neighborhood attractions, restaurants, bars, and shops such as Wilshire Country Club, Paramount Studios, H Mart, Levain Bakery, Salt & Straw, and Great White, popping up all around the area.

## **Highlights**

- In the prime Hancock Park/Larchmont Village area, this well maintained 14-unit 11,555 SF building cash flows at an incredible Current Cap Rate of 5% and 13.5 GRM from day 1 with 66% upside to 9.6% Cap Rate and 8.1 GRM on a proforma basis.
- Attractive pricing at only 285k/door and 346/SF with an excellent unit mix of 6 (2bed/2bath) units, 2 (2bed/1bath) units, and 6 (1bed/1bath).