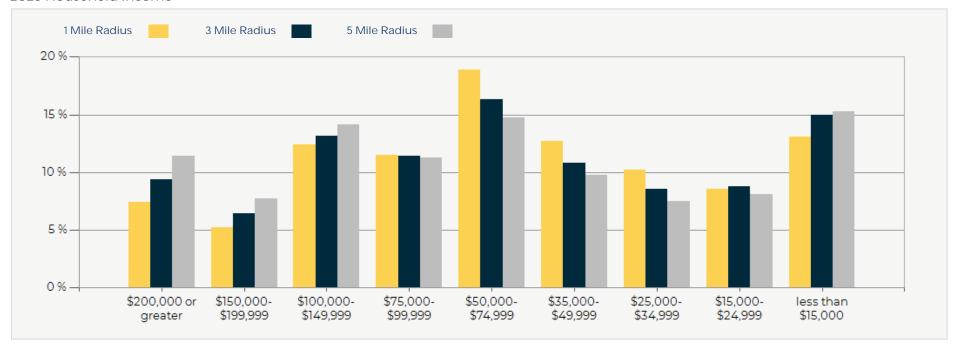

40  | Median Household Income 55-64  | \$64,876  | \$71,381  | \$80,993  |
| Average Household Income 55-64 | \$92,746 | \$100,423 | \$110,793 | Average Household Income 55-64 | \$109,948 | \$119,287 | \$131,416 |
| Median Household Income 65-74  | \$48,615 | \$45,618  | \$51,132  | Median Household Income 65-74  | \$59,717  | \$58,687  | \$64,968  |
| Average Household Income 65-74 | \$85,904 | \$84,909  | \$91,324  | Average Household Income 65-74 | \$104,041 | \$103,488 | \$110,836 |
| Average Household Income 75+   | \$66,104 | \$63,832  | \$69,980  | Average Household Income 75+   | \$81,319  | \$80,092  | \$87,620  |
|                                |          |           |           |                                |           |           |           |



### 2023 Household Income



### 2023 Population by Race





# Cash Flowing 14 Units with Upside

### **CONFIDENTIALITY and DISCLAIMER**

The information contained in the following offering memorandum is proprietary and strictly confidential. It is intended to be reviewed only by the party receiving it from Global Platinum Properties and it should not be made available to any other person or entity without the written consent of Global Platinum Properties.

By taking possession of and reviewing the information contained herein the recipient agrees to hold and treat all such information in the strictest confidence. The recipient further agrees that recipient will not photocopy or duplicate any part of the offering memorandum. If you have no interest in the subject property, please promptly return this offering memor