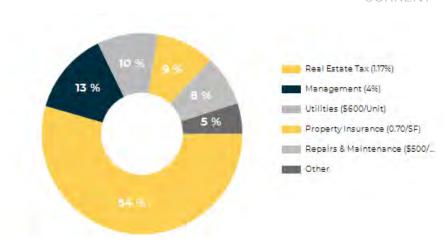

### PRO FORMA Per Unit **EXPENSES CURRENT** Per Unit Real Estate Tax (1.17%) \$46,742 \$3,339 \$46,742 \$3,339 Property Insurance (0.70/SF) \$8,089 \$578 \$8,089 \$578 Utilities (\$600/Unit) \$8,400 \$600 \$8,400 \$600 Pest Control (\$50/Month) \$600 \$43 \$600 \$43 Repairs & Maintenance (\$500/Unit) \$7,000 \$500 \$7,000 \$500 Management (4%) \$11,421 \$816 \$19,202 \$1,372 Pool (\$200/Month) \$2,400 \$171 \$2,400 \$171 Cleaning, Gardening (\$100/Month) \$1,200 \$86 \$1,200 \$86 **Total Operating Expense** \$85,852 \$6,132 \$93,633 \$6,688 Expense / SF \$7.43 \$8.10 % of EGI 30.06 % 19.50 %

### **DISTRIBUTION OF EXPENSES CURRENT**

\* Expenses are estimated

| 1 MILE   | 3 MILE                                                                                                                                                  | 5 MILE                                                                                                                                                                                                                                                                                                                             |
|----------|---------------------------------------------------------------------------------------------------------------------------------------------------------|------------------------------------------------------------------------------------------------------------------------------------------------------------------------------------------------------------------------------------------------------------------------------------------------------------------------------------|
| 96,306   | 637,004                                                                                                                                                 | 1,112,909                                                                                                                                                                                                                                                                                                                          |
| 88,719   | 605,517                                                                                                                                                 | 1,097,214                                                                                                                                                                                                                                                                                                                          |
| 85,670   | 603,119                                                                                                                                                 | 1,130,205                                                                                                                                                                                                                                                                                                                          |
| 87,230   | 621,916                                                                                                                                                 | 1,163,411                                                                                                                                                                                                                                                                                                                          |
| 3,628    | 38,857                                                                                                                                                  | 117,975                                                                                                                                                                                                                                                                                                                            |
| 1,785    | 13,476                                                                                                                                                  | 21,717                                                                                                                                                                                                                                                                                                                             |
| 27,719   | 120,586                                                                                                                                                 | 187,469                                                                                                                                                                                                                                                                                                                            |
| 39,105   | 274,496                                                                                                                                                 | 482,720                                                                                                                                                                                                                                                                                                                            |
| 26,664   | 181,684                                                                                                                                                 | 314,453                                                                                                                                                                                                                                                                                                                            |
| 16,846   | 176,032                                                                                                                                                 | 351,175                                                                                                                                                                                                                                                                                                                            |
| 8,966    | 71,862                                                                                                                                                  | 136,067                                                                                                                                                                                                                                                                                                                            |
| 1.80 %   | 3.10 %                                                                                                                                                  | 2.90 %                                                                                                                                                                                                                                                                                                                             |
| 1 MILE   | 3 MILE                                                                                                                                                  | 5 MILE                                                                                                                                                                                                                                                                                                                             |
| 4,701    | 39,276                                                                                                                                                  | 73,844                                                                                                                                                                                                                                                                                                                             |
| 3,058    | 23,083                                                                                                                                                  | 39,246                                                                                                                                                                                                                                                                                                                             |
| 3,669    | 22,551                                                                                                                                                  | 36,043                                                                                                                                                                                                                                                                                                                             |
| 4,551    | 28,465                                                                                                                                                  | 47,014                                                                                                                                                                                                                                                                                                                             |
| 6,779    | 42,918                                                                                                                                                  | 71,258                                                                                                                                                                                                                                                                                                                             |
| 4,113    | 30,039                                                                                                                                                  | 54,347                                                                                                                                                                                                                                                                                                                             |
| 4,445    | 34,633                                                                                                                                                  | 68,272                                                                                                                                                                                                                                                                                                                             |
| 1,869    | 16,897                                                                                                                                                  | 37,135                                                                                                                                                                                                                                                                                                                             |
| 2,676    | 24,649                                                                                                                                                  | 55,223                                                                                                                                                                                                                                                                                                                             |
| \$55,284 | \$58,242                                                                                                                                                | \$63,722                                                                                                                                                                                                                                                                                                                           |
| \$87,032 | \$94,938                                                                                                                                                | \$104,208                                                                                                                                                                                                                                                                                                                          |
|          | 96,306 88,719 85,670 87,230 3,628 1,785 27,719 39,105 26,664 16,846 8,966 1.80 %  1 MILE 4,701 3,058 3,669 4,551 6,779 4,113 4,445 1,869 2,676 \$55,284 | 96,306 637,004 88,719 605,517 85,670 603,119 87,230 621,916 3,628 38,857 1,785 13,476 27,719 120,586 39,105 274,496 26,664 181,684 16,846 176,032 8,966 71,862 1.80 % 3.10 %  1 MILE 3 MILE 4,701 39,276 3,058 23,083 3,669 22,551 4,551 28,465 6,779 42,918 4,113 30,039 4,445 34,633 1,869 16,897 2,676 24,649 \$55,284 \$58,242 |