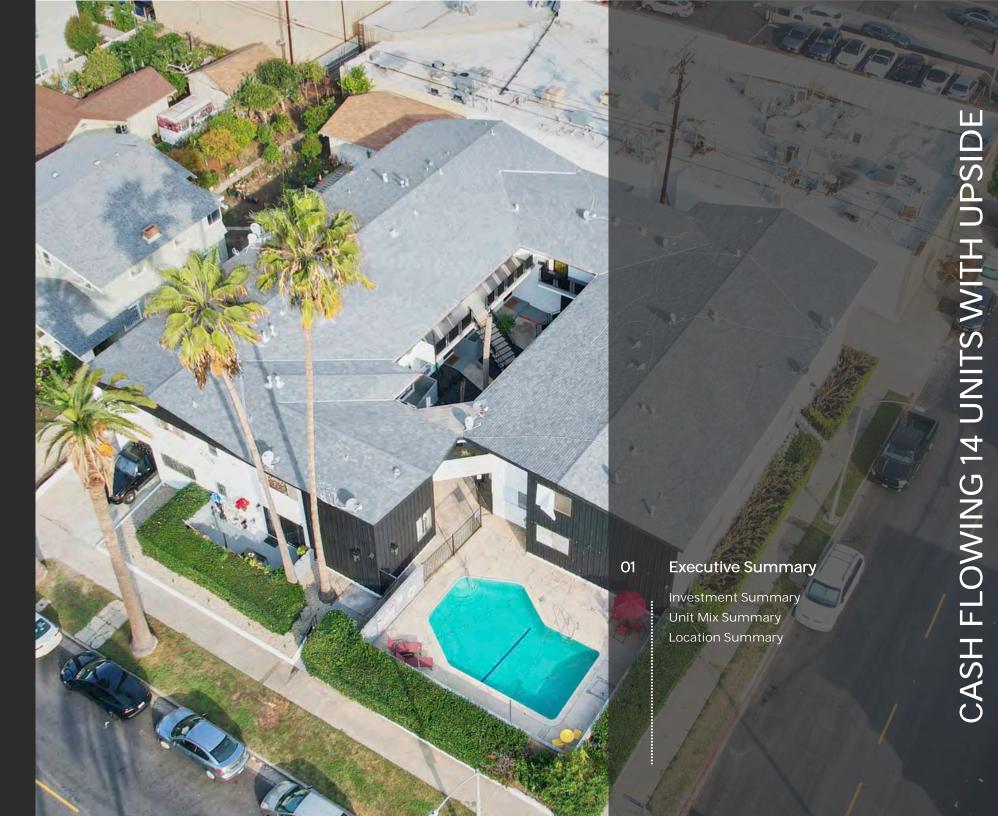

# Cash Flowing 14 Units with Upside CONTENTS 01 Executive Summary **Investment Summary** Unit Mix Summary **Location Summary** 02 Property Description **Property Features** Rent Roll Rent Roll 04 Financial Analysis Income & Expense Analysis Demographics Demographics **Demographic Charts**

## Description

Well-maintained 14-unit 11,555 SF building cash flowing at an amazing Current Cap Rate of 5% and 13.5 GRM from day 1 with an incredible 66% upside to 9.6% Cap Rate and 8.1 GRM on proforma in prime Hancock Park/Larchmont Village area. Attractively priced at only 285k/ door and 346/SF with an excellent and large unit mix of 6 (2bed/2bath) units, 2 (2bed/1bath) units, and 6 (1bed/1bath) units. Nearly RTI plans to add 3 attached ADUs in the garages to improve the numbers to only 235k/door, 6.8% Cap Rate, and 10.6 GRM on Current with upside to 11.4% Cap Rate and 7 GRM on proforma after ADUs. 2 of the units have been completely renovated and boast a high-end aesthetic with new modern cabinets, flooring, lighting, new bathrooms, stainless steel appliances, and major exterior capital improvements. Amenities include a renovated pool and courtyard with seating areas, on-site laundry facilities, secure entry, and 13 covered parking spaces for convenience. Individually metered for gas & electricity with soft-story retrofit already completed. Large 14,364 SF R3 TOC Tier 3 corner lot for future development potential. Located in the heart of Hancock Park just minutes away from Larchmont Village, Koreatown, Hollywood, and Melrose as well as many hip neighborhood attractions, restaurants, bars, and shops such as Wilshire Country Club, Paramount Studios, H Mart, Levain Bakery, Salt & Straw, and Great White, popping up all around the area.