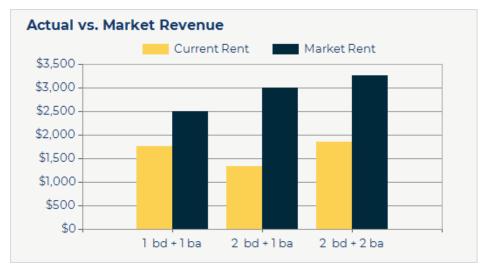

|                 |         | Actual       |                   | Market      |                  |
|-----------------|---------|--------------|-------------------|-------------|------------------|
| Unit Mix        | # Units | Current Rent | Monthly<br>Income | Market Rent | Market<br>Income |
| 1 bd + 1 ba     | 6       | \$1,758      | \$10,546          | \$2,495     | \$14,970         |
| 2 bd + 1 ba     | 2       | \$1,326      | \$2,651           | \$2,995     | \$5,990          |
| 2 bd + 2 ba     | 6       | \$1,842      | \$11,054          | \$3,250     | \$19,500         |
| Totals/Averages | 14      | \$1,732      | \$24,251          | \$2,890     | \$40,460         |

| Unit            | Unit Mix    | Current Rent | Market Rent | Notes              |
|-----------------|-------------|--------------|-------------|--------------------|
| 1               | 1 bd + 1 ba | \$1,325.00   | \$2,495.00  |                    |
| 2               | 1 bd + 1 ba | \$1,247.00   | \$2,495.00  |                    |
| 3               | 1 bd + 1 ba | \$1,872.00   | \$2,495.00  |                    |
| 4               | 1 bd + 1 ba | \$2,495.00   | \$2,495.00  | Renovated & Vacant |
| 5               | 2 bd + 1 ba | \$1,872.00   | \$2,995.00  |                    |
| 6               | 2 bd + 2 ba | \$2,080.00   | \$3,250.00  |                    |
| 7               | 1 bd + 1 ba | \$1,112.00   | \$2,495.00  |                    |
| 8               | 2 bd + 2 ba | \$1,795.00   | \$3,250.00  |                    |
| 9               | 1 bd + 1 ba | \$2,495.00   | \$2,495.00  | Renovated & Vacant |
| 10              | 2 bd + 2 ba | \$2,288.00   | \$3,250.00  |                    |
| 11              | 2 bd + 2 ba | \$913.00     | \$3,250.00  |                    |
| 12              | 2 bd + 1 ba | \$779.00     | \$2,995.00  |                    |
| 13              | 2 bd + 2 ba | \$1,690.00   | \$3,250.00  |                    |
| 14              | 2 bd + 2 ba | \$2,288.00   | \$3,250.00  |                    |
| Totals/Averages |             | \$24,251.00  | \$40,460.00 |                    |