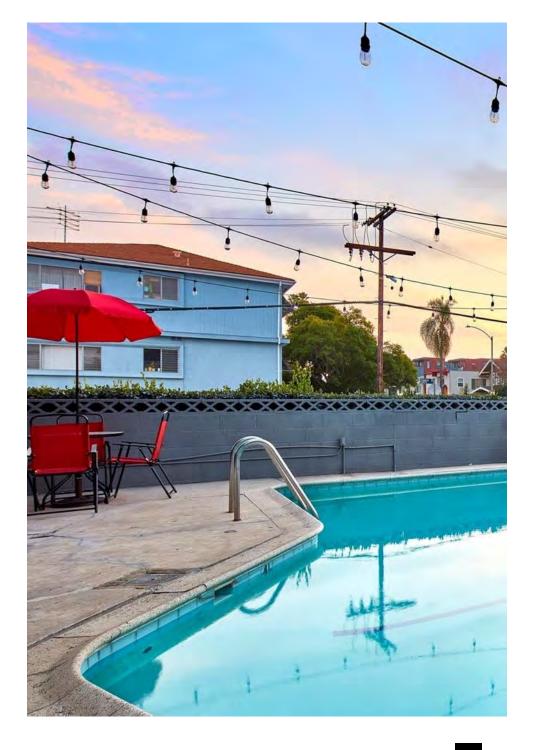

## Description

Well-maintained 14-unit 11,555 SF building cash flowing at an amazing Current Cap Rate of 5% and 13.5 GRM from day 1 with an incredible 66% upside to 9.6% Cap Rate and 8.1 GRM on proforma in prime Hancock Park/Larchmont Village area. Attractively priced at only 285k/ door and 346/SF with an excellent and large unit mix of 6 (2bed/2bath) units, 2 (2bed/1bath) units, and 6 (1bed/1bath) units. Nearly RTI plans to add 3 attached ADUs in the garages to improve the numbers to only 235k/door, 6.8% Cap Rate, and 10.6 GRM on Current with upside to 11.4% Cap Rate and 7 GRM on proforma after ADUs. 2 of the units have been completely renovated and boast a high-end aesthetic with new modern cabinets, flooring, lighting, new bathrooms, stainless steel appliances, and major exterior capital improvements. Amenities include a renovated pool and courtyard with seating areas, on-site laundry facilities, secure entry, and 13 covered parking spaces for convenience. Individually metered for gas & electricity with soft-story retrofit already completed. Large 14,364 SF R3 TOC Tier 3 corner lot for future development potential. Located in the heart of Hancock Park just minutes away from Larchmont Village, Koreatown, Hollywood, and Melrose as well as many hip neighborhood attractions, restaurants, bars, and shops such as Wilshire Country Club, Paramount Studios, H Mart, Levain Bakery, Salt & Straw, and Great White, popping up all around the area.

- RTI plans to add 3 attached ADUs to the garages to improve the numbers to 235k/door, 6.8% cap rate, and 10.6 GRM on current basis, and 11.4% cap rate and 7 GRM on pro forma basis.
- Two units have been completely renovated with new cabinets, flooring, lighting, bathrooms, stainless steel appliances, and major exterior upgrades.
- The property features a renovated pool and courtyard with seating areas, laundry facilities, secure entry, and 13 covered parking spaces.
- It is individually metered for gas and electricity, with a soft-story retrofit already completed.
- There is potential for future development on this large 14,364 SF R3 TOC Tier 3 corner lot.
- As well as being close to Larchmont Village, Koreatown, Hollywood, Melrose, and many hip neighborhood attractions, restaurants, bars, and shops like Wilshire Country Club, Paramount Studios, H Mart, Levain Bakery, Salt & Straw, and Great White, this property is located in the heart of Hancock Park.