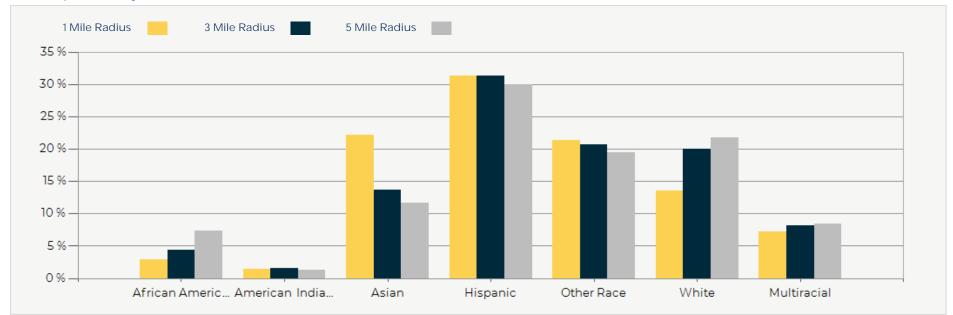

5-64  | \$64,876  | \$71,381  | \$80,993  |
| Average Household Income 55-64 | \$92,746 | \$100,423 | \$110,793 | Average Household Income 55-64 | \$109,948 | \$119,287 | \$131,416 |
| Median Household Income 65-74  | \$48,615 | \$45,618  | \$51,132  | Median Household Income 65-74  | \$59,717  | \$58,687  | \$64,968  |
| Average Household Income 65-74 | \$85,904 | \$84,909  | \$91,324  | Average Household Income 65-74 | \$104,041 | \$103,488 | \$110,836 |
| Average Household Income 75+   | \$66,104 | \$63,832  | \$69,980  | Average Household Income 75+   | \$81,319  | \$80,092  | \$87,620  |
|                                |          |           |           |                                |           |           |           |



### 2023 Household Income



### 2023 Population by Race





# Cash Flowing 14 Units with Upside

### **CONFIDENTIALITY and DISCLAIMER**

The information contained in the following offering memorandum is proprietary and strictly confidential. It is intended to be reviewed only by the party receiving it from Global Platinum Properties and it should not be made available to any other person or entity without the written consent of Global Platinum Properties.

By taking possession of and reviewing the information contained herein the recipient agrees to hold and treat all such information in the strictest confidence. The recipient further agrees that recipient will not photocopy or duplicate any part of the offering memorandum. If you have no interest in the subject property, please promptly return this offering memorandum to Global Platinum Proper