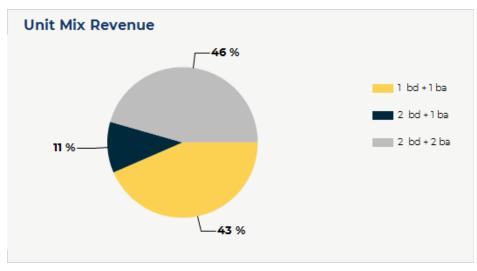

|                 |         | Actual       |                   | Market      |                  |
|-----------------|---------|--------------|-------------------|-------------|------------------|
| Unit Mix        | # Units | Current Rent | Monthly<br>Income | Market Rent | Market<br>Income |
| 1 bd + 1 ba     | 6       | \$1,758      | \$10,546          | \$2,495     | \$14,970         |
| 2 bd + 1 ba     | 2       | \$1,326      | \$2,651           | \$2,995     | \$5,990          |
| 2 bd + 2 ba     | 6       | \$1,842      | \$11,054          | \$3,250     | \$19,500         |
| Totals/Averages | 14      | \$1,732      | \$24,251          | \$2,890     | \$40,460         |