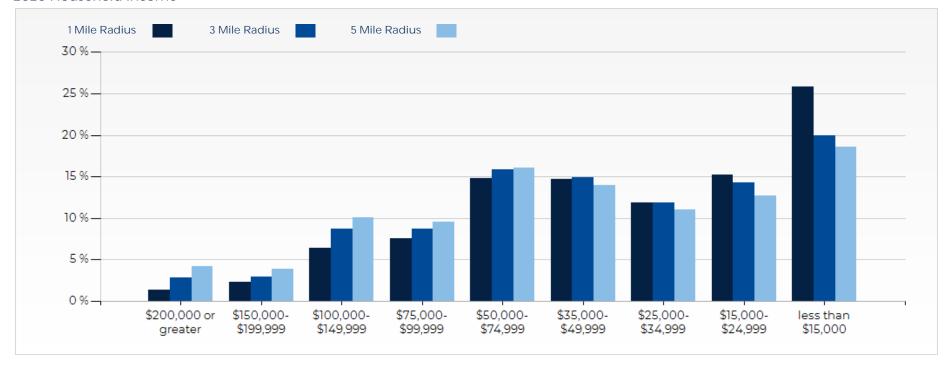

| 2020 HOUSEHOLD INCOME | 1 MILE   | 3 MILE   | 5 MILE   |
|-----------------------|----------|----------|----------|
| less than \$15,000    | 3,895    | 31,364   | 78,872   |
| \$15,000-\$24,999     | 2,290    | 22,350   | 54,203   |
| \$25,000-\$34,999     | 1,784    | 18,662   | 46,933   |
| \$35,000-\$49,999     | 2,224    | 23,400   | 59,586   |
| \$50,000-\$74,999     | 2,238    | 24,873   | 68,505   |
| \$75,000-\$99,999     | 1,145    | 13,650   | 40,525   |
| \$100,000-\$149,999   | 967      | 13,702   | 42,648   |
| \$150,000-\$199,999   | 346      | 4,563    | 16,381   |
| \$200,000 or greater  | 204      | 4,436    | 17,855   |
| Median HH Income      | \$32,092 | \$38,020 | \$42,057 |
| Average HH Income     | \$46,442 | \$56,523 | \$64,490 |

## 2020 Household Income