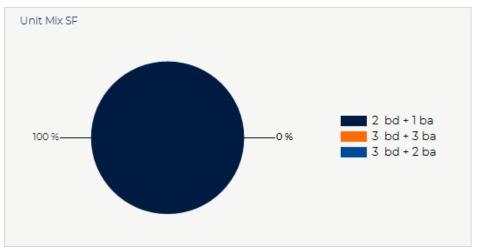

|                 |         |             |              | Actual   |                   |                | Market             |                  |
|-----------------|---------|-------------|--------------|----------|-------------------|----------------|--------------------|------------------|
| Unit Mix        | # Units | Square Feet | Current Rent | Rent PSF | Monthly<br>Income | Market<br>Rent | Market Rent<br>PSF | Market<br>Income |
| 2 bd + 1 ba     | 1       | 814         | \$1,750      | \$2.15   | \$1,750           | \$1,820        | \$2.24             | \$1,820          |
| 3 bd + 3 ba     | 1       | 0           | \$3,250      |          | \$3,250           | \$3,380        |                    | \$3,380          |
| 3 bd + 2 ba     | 1       | 0           | \$2,950      |          | \$2,950           | \$3,039        |                    | \$3,039          |
| Totals/Averages | 3       | 271         | \$2,650      | \$2.15   | \$7,950           | \$2,746        | \$2.24             | \$8,239          |