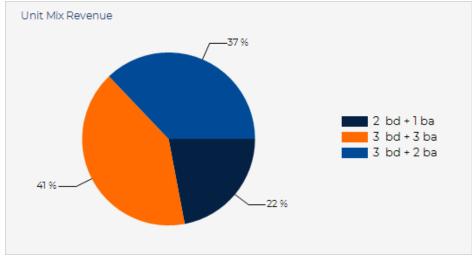

|                 |         |             |              | Actual   |                   |                | Market             |                  |
|-----------------|---------|-------------|--------------|----------|-------------------|----------------|--------------------|------------------|
| Unit Mix        | # Units | Square Feet | Current Rent | Rent PSF | Monthly<br>Income | Market<br>Rent | Market Rent<br>PSF | Market<br>Income |
| 2 bd + 1 ba     | 1       | 814         | \$1,750      | \$2.15   | \$1,750           | \$1,820        | \$2.24             | \$1,820          |
| 3 bd + 3 ba     | 1       | 0           | \$3,250      |          | \$3,250           | \$3,380        |                    | \$3,380          |
| 3 bd + 2 ba     | 1       | 0           | \$2,950      |          | \$2,950           | \$3,039        |                    | \$3,039          |
| Totals/Averages | 3       | 271         | \$2,650      | \$2.15   | \$7,950           | \$2,746        | \$2.24             | \$8,239          |