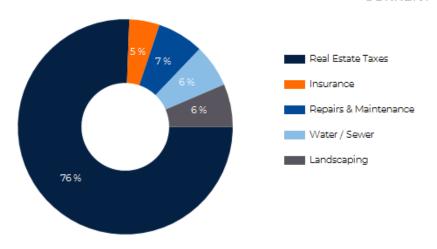

| EXPENSES                | Per Unit | CURRENT  | Per Unit | PRO FORMA |
|-------------------------|----------|----------|----------|-----------|
| Real Estate Taxes       | \$4,700  | \$14,100 | \$4,700  | \$14,100  |
| Insurance               | \$283    | \$850    | \$283    | \$850     |
| Repairs & Maintenance   | \$433    | \$1,300  | \$433    | \$1,300   |
| Water / Sewer           | \$400    | \$1,200  | \$400    | \$1,200   |
| Landscaping             | \$400    | \$1,200  | \$400    | \$1,200   |
| Total Operating Expense | \$6,217  | \$18,650 | \$6,217  | \$18,650  |
| Expense / SF            |          | \$7.32   |          | \$7.32    |
| % of EGI                |          | 19.55 %  |          | 18.86 %   |

# DISTRIBUTION OF EXPENSES CURRENT

Exposition Park Triplex Demographics | 13

| 1 MILE | 3 MILE                                                                                                | 5 MILE                                                                                                                                                                                                                                                                                                        |
|--------|-------------------------------------------------------------------------------------------------------|---------------------------------------------------------------------------------------------------------------------------------------------------------------------------------------------------------------------------------------------------------------------------------------------------------------|
| 51,707 | 498,904                                                                                               | 1,229,376                                                                                                                                                                                                                                                                                                     |
| 56,803 | 516,513                                                                                               | 1,253,938                                                                                                                                                                                                                                                                                                     |
| 58,757 | 544,032                                                                                               | 1,321,219                                                                                                                                                                                                                                                                                                     |
| 59,562 | 556,110                                                                                               | 1,361,670                                                                                                                                                                                                                                                                                                     |
| 12,463 | 106,697                                                                                               | 262,499                                                                                                                                                                                                                                                                                                       |
| 534    | 4,913                                                                                                 | 11,483                                                                                                                                                                                                                                                                                                        |
| 3,944  | 40,689                                                                                                | 157,943                                                                                                                                                                                                                                                                                                       |
| 38,208 | 371,637                                                                                               | 802,254                                                                                                                                                                                                                                                                                                       |
| 22,751 | 209,984                                                                                               | 434,553                                                                                                                                                                                                                                                                                                       |
| 16,109 | 156,030                                                                                               | 393,018                                                                                                                                                                                                                                                                                                       |
| 2,861  | 25,281                                                                                                | 60,434                                                                                                                                                                                                                                                                                                        |
| 1.35 % | 2.20 %                                                                                                | 3.00 %                                                                                                                                                                                                                                                                                                        |
|        | 51,707<br>56,803<br>58,757<br>59,562<br>12,463<br>534<br>3,944<br>38,208<br>22,751<br>16,109<br>2,861 | 51,707       498,904         56,803       516,513         58,757       544,032         59,562       556,110         12,463       106,697         534       4,913         3,944       40,689         38,208       371,637         22,751       209,984         16,109       156,030         2,861       25,281 |