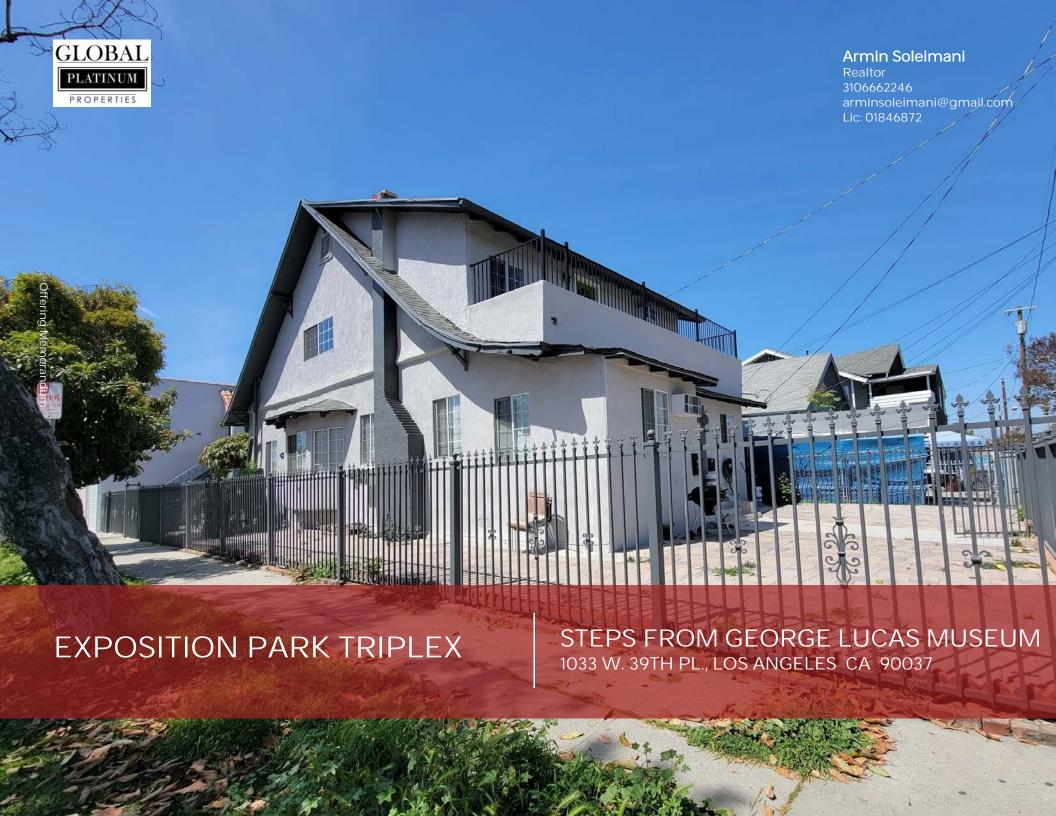

# **Exposition Park Triplex**

# Description

• 3 UNITS near the USC campus, George Lucas Museum, Colesium, LAFC, and more! Very clean property, recently remodeled. 2 of the 3 units are leased out at market rents. The 3rd unit is a 3 bedroom, 2 bathroom unit that is vacant but can be delivered occupied. The said complex consists of 2 buildings totaling 2,547 square feet and sit on a corner, Rd1.5 lot. There are 2(X) 2 car garages (tandem) parking, private yard, balconies, and common areas. All units have in-unit washers and dryers and are separately metered for gas and power. Walking distance to Exposition Park, USC, transit, shopping, and much more! Do not miss out!

# Highlights

- Very clean property, recently remodeled.
- Near the USC campus, George Lucas Museum, Colesium, LAFC, and more!
- 2 of the 3 units are leased out at market rents.

Exposition Park Triplex Unit Mix Summary | 05