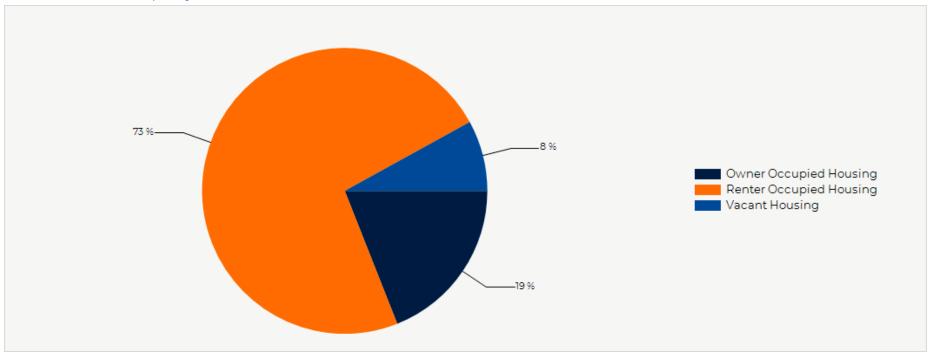

ehold Income 35-44  | \$39,001 | \$45,822 | \$52,228 |
| Average Household Income 35-44 | \$57,862 | \$71,126 | \$81,026 |
| Median Household Income 45-54  | \$50,147 | \$55,036 | \$59,334 |
| Average Household Income 45-54 | \$66,708 | \$79,701 | \$89,625 |
| Median Household Income 55-64  | \$38,557 | \$44,410 | \$50,200 |
| Average Household Income 55-64 | \$50,980 | \$64,836 | \$76,485 |
| Median Household Income 65-74  | \$27,869 | \$34,373 | \$36,569 |
| Average Household Income 65-74 | \$39,991 | \$51,224 | \$59,252 |
| Average Household Income 75+   | \$28,119 | \$37,584 | \$43,767 |

Exposition Park Triplex Demographic Charts | 15

## 2020 Household Income



## 2020 Population by Race



Exposition Park Triplex Demographic Charts | 16

# 2020 Household Occupancy - 1 Mile Radius



# 2020 Household Income Average and Median