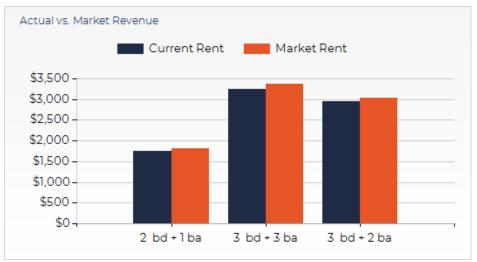

|                 |         |             |              | Actual   |                   |                | Market             |                  |
|-----------------|---------|-------------|--------------|----------|-------------------|----------------|--------------------|------------------|
| Unit Mix        | # Units | Square Feet | Current Rent | Rent PSF | Monthly<br>Income | Market<br>Rent | Market Rent<br>PSF | Market<br>Income |
| 2 bd + 1 ba     | 1       | 814         | \$1,750      | \$2.15   | \$1,750           | \$1,820        | \$2.24             | \$1,820          |
| 3 bd + 3 ba     | 1       | 0           | \$3,250      |          | \$3,250           | \$3,380        |                    | \$3,380          |
| 3 bd + 2 ba     | 1       | 0           | \$2,950      |          | \$2,950           | \$3,039        |                    | \$3,039          |
| Totals/Averages | 3       | 271         | \$2,650      | \$2.15   | \$7,950           | \$2,746        | \$2.24             | \$8,239          |