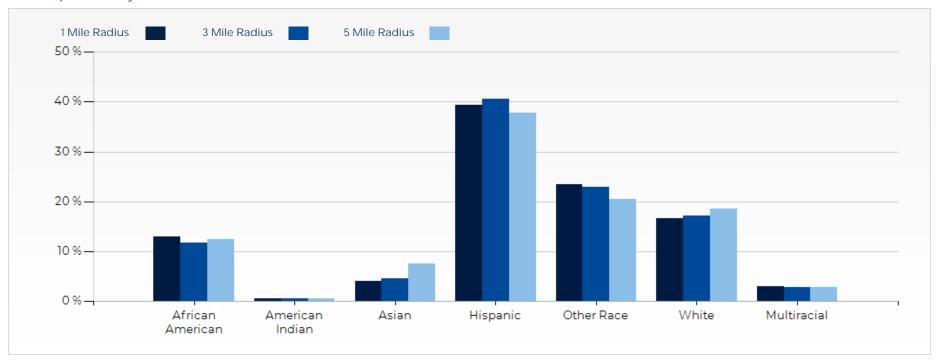

| \$54,750 |
| Average Household Income 25-34 | \$55,414 | \$67,194 | \$74,951 |
| Median Household Income 35-44  | \$39,001 | \$45,822 | \$52,228 |
| Average Household Income 35-44 | \$57,862 | \$71,126 | \$81,026 |
| Median Household Income 45-54  | \$50,147 | \$55,036 | \$59,334 |
| Average Household Income 45-54 | \$66,708 | \$79,701 | \$89,625 |
| Median Household Income 55-64  | \$38,557 | \$44,410 | \$50,200 |
| Average Household Income 55-64 | \$50,980 | \$64,836 | \$76,485 |
| Median Household Income 65-74  | \$27,869 | \$34,373 | \$36,569 |
| Average Household Income 65-74 | \$39,991 | \$51,224 | \$59,252 |
| Average Household Income 75+   | \$28,119 | \$37,584 | \$43,767 |

Exposition Park Triplex Demographic Charts | 15

## 2020 Household Income



## 2020 Population by Race



Exposition Park Triplex Demographic Charts | 16

# 2020 Household Occupancy - 1 Mile Radius



# 2020 Household Income Average and Median