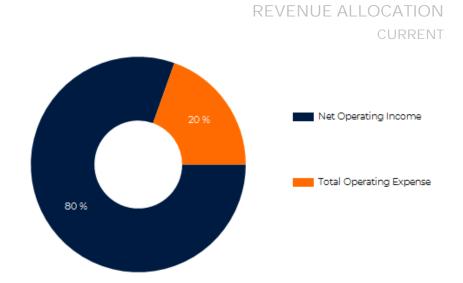

Exposition Park Triplex Income & Expense Analysis | 11

| INCOME                 | CURRENT  | PRO FORMA |
|------------------------|----------|-----------|
| Effective Gross Income | \$95,400 | \$98,868  |
| Less: Expenses         | \$18,650 | \$18,650  |
| Net Operating Income   | \$76,750 | \$80,218  |