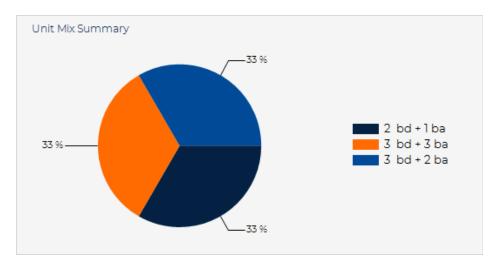

|                 |         |             |              | Actual   |                   |                | Market             |                  |
|-----------------|---------|-------------|--------------|----------|-------------------|----------------|--------------------|------------------|
| Unit Mix        | # Units | Square Feet | Current Rent | Rent PSF | Monthly<br>Income | Market<br>Rent | Market Rent<br>PSF | Market<br>Income |
| 2 bd + 1 ba     | 1       | 814         | \$1,750      | \$2.15   | \$1,750           | \$1,820        | \$2.24             | \$1,820          |
| 3 bd + 3 ba     | 1       | 0           | \$3,250      |          | \$3,250           | \$3,380        |                    | \$3,380          |
| 3 bd + 2 ba     | 1       | 0           | \$2,950      |          | \$2,950           | \$3,039        |                    | \$3,039          |
| Totals/Averages | 3       | 271         | \$2,650      | \$2.15   | \$7,950           | \$2,746        | \$2.24             | \$8,239          |