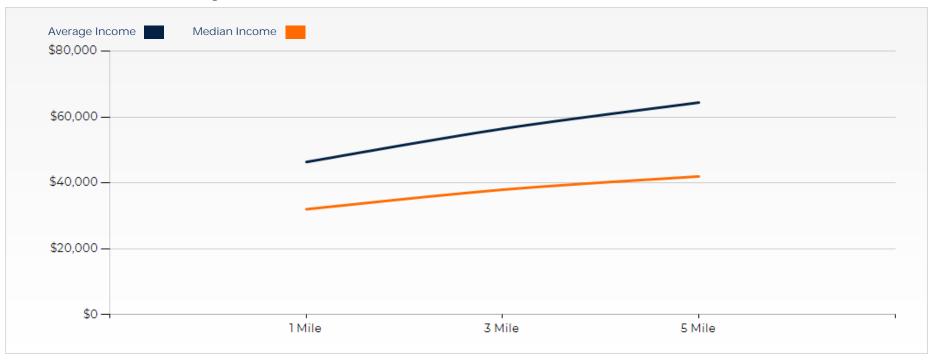

52,228 |
| Average Household Income 35-44 | \$57,862 | \$71,126 | \$81,026 |
| Median Household Income 45-54  | \$50,147 | \$55,036 | \$59,334 |
| Average Household Income 45-54 | \$66,708 | \$79,701 | \$89,625 |
| Median Household Income 55-64  | \$38,557 | \$44,410 | \$50,200 |
| Average Household Income 55-64 | \$50,980 | \$64,836 | \$76,485 |
| Median Household Income 65-74  | \$27,869 | \$34,373 | \$36,569 |
| Average Household Income 65-74 | \$39,991 | \$51,224 | \$59,252 |
| Average Household Income 75+   | \$28,119 | \$37,584 | \$43,767 |

Exposition Park Triplex Demographic Charts | 15

## 2020 Household Income



## 2020 Population by Race



Exposition Park Triplex Demographic Charts | 16

# 2020 Household Occupancy - 1 Mile Radius



# 2020 Household Income Average and Median